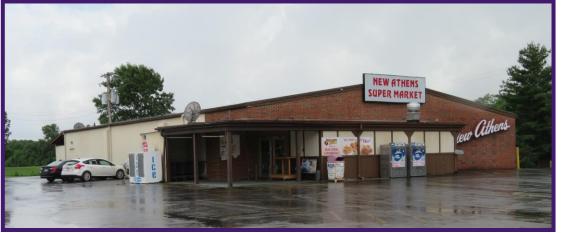

## GROCERY STORE 1102 Spotsylvania Street, New Athens, IL 62264

## 7,943 SF Building on Approx. 1.29 Acres

- Only Grocery Store Servicing New Athens, IL
- Plentiful Parking
- Lit Message Board
- Zoned B, Business (Village of New Athens)

## Sale Price \$649,000.00 (Inventory not Included in Price)

For information, contact: Linda Miller LINDA@KUNKELCOMMERCIAL.COM 618.444.3888 MOBILE 784 WALL STREET, SUITE 100A O'FALLON, IL 62269 WWW.KUNKELCOMMERCIAL.COM