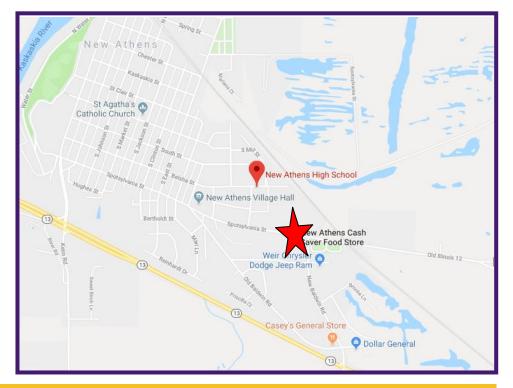

## **FOR SALE**

## GROCERY STORE 1102 Spotsylvania Street, New Athens, IL 62264



## 7,943 SF Building on Approx. 1.29 Acres

- Only Grocery Store Servicing New Athens, IL
- Plentiful Parking
- Lit Message Board
- Zoned B, Business (Village of New Athens)

## Sale Price \$649,000.00 (Inventory not Included in Price)



For information, contact: Linda Miller LINDA@KUNKELCOMMERCIAL.COM 618.444.3888 MOBILE 784 WALL STREET, SUITE 100A O'FALLON, IL 62269 WWW.KUNKELCOMMERCIAL.COM







COMMERCIAL BUILDING INFORMATION

| Building Name:                                                                                                                                                                                  |        | 7,943 SF Grocery Store on 1.29 Acres |              |                                  |           |         |             |                           |
|-------------------------------------------------------------------------------------------------------------------------------------------------------------------------------------------------|--------|--------------------------------------|--------------|----------------------------------|-----------|---------|-------------|---------------------------|
| Address: