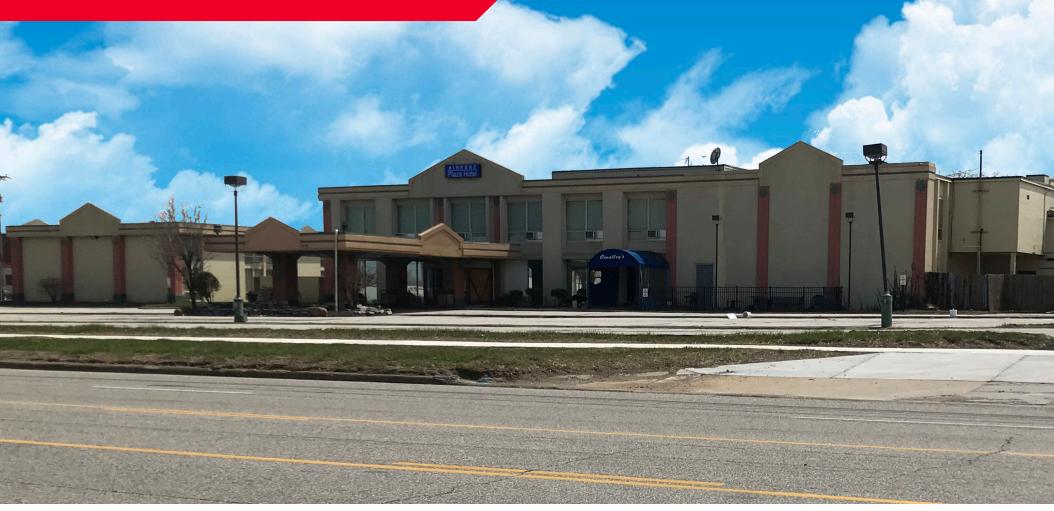

# 16161 Brookpark Road

BROOK PARK, OHIO 44142

### 16161 Brookpark Road BROOK PARK. OHIO 44142

### **Property Highlights**

- This former 4 star Hotel Port-O-Call is in a prime location. Excellent facility for an inpatient rehabilitation & recovery center.
- The city of Brook Park has given a preliminary approval for this use.
- Located in the center of Cleveland's suburbs, this property is able to serve those in need from anywhere within the Greater Cleveland Metropolitan Area.
- 158 rooms in total, each with private bathroom & shower. Common areas, banquet room, even an indoor pool!
- New roof April 2018.