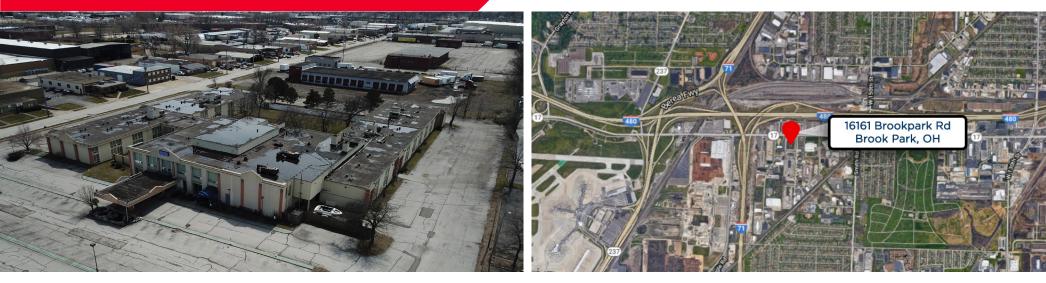

### 16161 Brookpark Road

BROOK PARK, OHIO 44142

|                                             | 90 C                                 | Demographics          |          |          |          |
|---------------------------------------------|--------------------------------------|-----------------------|----------|----------|----------|
|                                             | E.                                   |                       | 3 Mile   | 5 Mile   | 10 Mile  |
|                                             | 822 UNI P                            | Population            | 84,627   | 564,399  | 574,354  |
|                                             |                                      | AVG. HH Income        | \$59,074 | \$61,808 | \$68,252 |
| Bay Village 6 Rocky River 23 Lakewood       |                                      | Daytime<br>Population | 46,707   | 125,197  | 295,539  |
| Wastlaka (20)                               |                                      | Traffic Counts        |          |          |          |
| Fairview Park (237)                         | 176                                  | 480 & I-71            |          | 107,     | 206 VPD  |
| 252 Fairview Park                           |                                      | -71 & Brookpark R     | oad      | 77,2     | 20 VPD   |
| North Olmsted<br>Rocky River<br>Reservation | 16161 Brookpark Rd<br>Brook Park, OH |                       |          |          |          |
| Brook Park                                  | Parma Heights Seven Hills (2)        |                       |          |          |          |
| Olmsted Falls<br>Berea<br>Heights           | 94 Independence                      |                       |          |          |          |