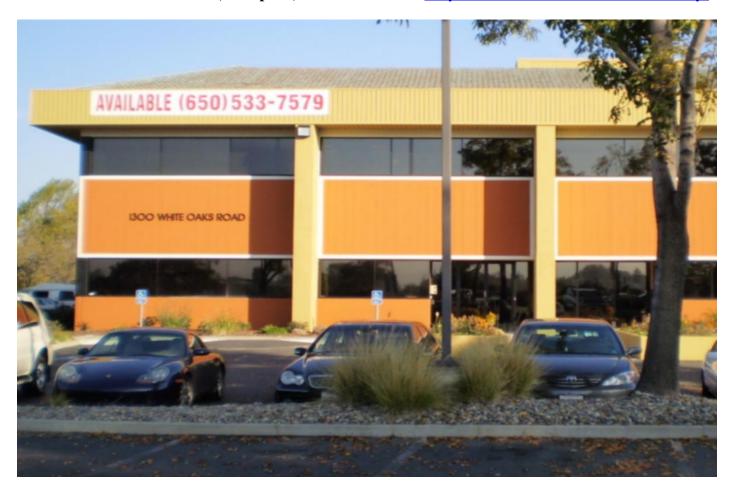

## MULTI-TENANT PROFESSIONAL OFFICE BUILDING WEST VALLEY LOCATION NEAR LOS GATOS BORDER IN CAMPBELL

1282-1300 White Oaks Road, Campbell, Ca 95008

Very Good Location. Visible from Freeway!

<u>Description</u>: Multi-tenant Professional Office Building. Visible from Freeway. Lot size 1.87 Ac. Exterior: Wood frame and Stucco, paved parking lot. Well maintained and landscaped. Near affluent Los Gatos, Saratoga and West San Jose. Less than 10 min. from San Jose International Airport and Santana Row. One mile from Good Samaritan Hospital and the new El Camino Hospital. At cross-section of 85, 17, close to 880 and 280 Highways.

- Elevator Served. 40,000 SF.
- Freeway Exposure. 137 Onsite Parking spots.
- West Valley Location. Numerous Amenities at Walking Distance.

**SITE PLAN** 