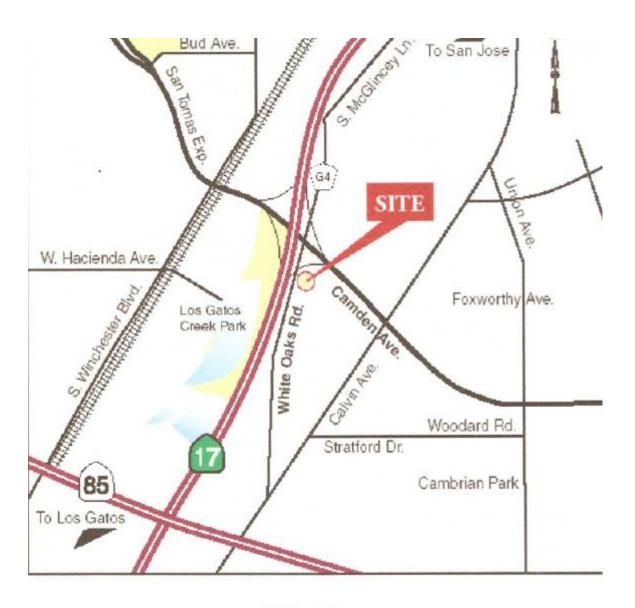

LOS GATOS BORDER IN CAMPBELL

1282-1300 White Oaks Road, Campbell, Ca 95008

Very Good Location. Visible from Freeway!



<u>Description</u>: Multi-tenant Professional Office Building. Visible from Freeway. Lot size 1.87 Ac. Exterior: Wood frame and Stucco, paved parking lot. Well maintained and landscaped. Near affluent Los Gatos, Saratoga and West San Jose. Less than 10 min. from San Jose International Airport and Santana Row. One mile from Good Samaritan Hospital and the new El Camino Hospital. At cross-section of 85, 17, close to 880 and 280 Highways.

- Elevator Served. 40,000 SF.
- Freeway Exposure. 137 Onsite Parking spots.
- West Valley Location. Numerous Amenities at Walking Distance.



**SITE PLAN** 

## 1300 WHITE OAKS ROAD CAMPBELL, CALIFORNIA PARCEL MAP



## **SITE MAP:**



Site Map

## 1300 WHITE OAKS ROAD CAMPBELL, CALIFORNIA AERIAL



(Broker takes no responsibility regarding the accuracy of info. provided with this brochure)

Any questions, email Sanjay at sanjay.jasu@gmail.com or call 650-533-7579