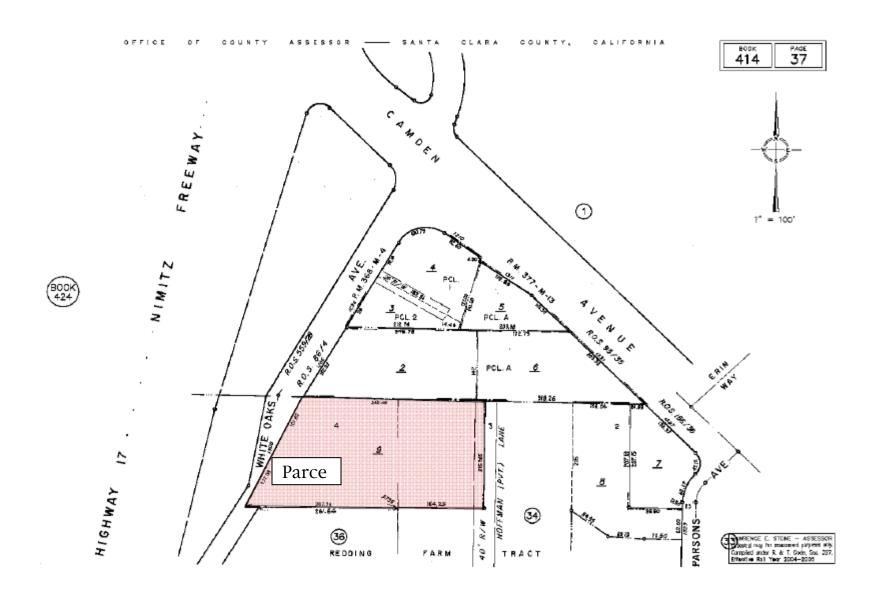

VALLEY LOCATION NEAR LOS GATOS BORDER IN CAMPBELL

1282-1300 White Oaks Road, Campbell, Ca 95008

Very Good Location. Visible from Freeway!



<u>Description</u>: Multi-tenant Professional Office Building. Visible from Freeway. Lot size 1.87 Ac. Exterior: Wood frame and Stucco, paved parking lot. Well maintained and landscaped. Near affluent Los Gatos, Saratoga and West San Jose. Less than 10 min. from San Jose International Airport and Santana Row. One mile from Good Samaritan Hospital and the new El Camino Hospital. At cross-section of 85, 17, close to 880 and 280 Highways.

- Elevator Served. 40,000 SF.
- Freeway Exposure. 137 Onsite Parking spots.
- West Valley Location. Numerous Amenities at Walking Distance.



**SITE PLAN** 

## 1300 WHITE OAKS ROAD CAMPBELL, CALIFORNIA PARCEL MAP



## **SITE MAP:**



Site Map

## 1300 WHITE OAKS ROAD CAMPBELL, CALIFORNIA AERIAL



(Broker takes no responsibility regarding the accuracy of info. provided with this brochure)

Any questions, email Sanjay at sanjay.jasu@gmail.com or call 650-533-7579