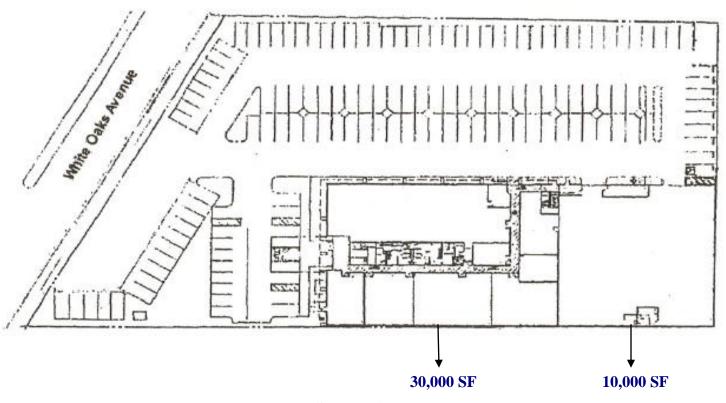

- Elevator Served. 40,000 SF.
- Freeway Exposure. 137 Onsite Parking spots.
- West Valley Location. Numerous Amenities at Walking Distance.

**SITE PLAN** 