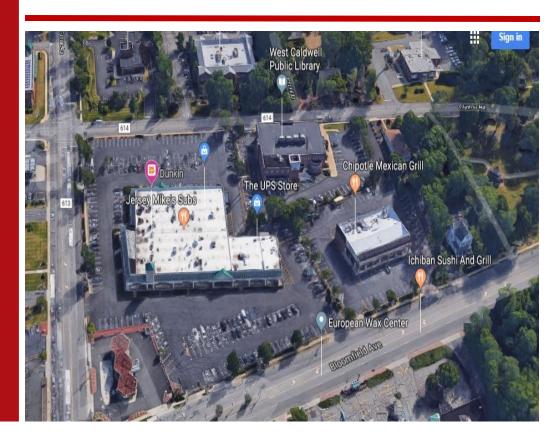

# BROADWAY SQUARE SHOPPING CENTER WEST CALDWELL, NJ

#### PROPERTY HIGHLIGHTS

- 1,029 +/- Sq. Ft. of Retail Space
- 218 Car Parking
- At intersection of Bloomfield & Passaic Avenues
- Traffic Count: 32,000 cars per day
- CAM & Taxes approx. \$14.00 Per Sq. Ft.