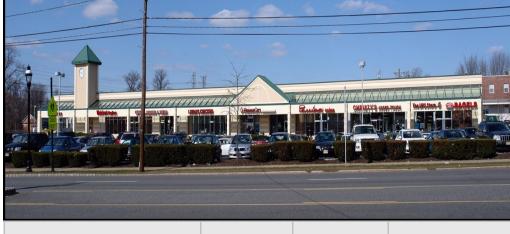

# BROADWAY SQUARE SHOPPING CENTER WEST CALDWELL, NJ

#### PROPERTY HIGHLIGHTS

- 1,029 +/- Sq. Ft. of Retail Space
- 218 Car Parking
- At intersection of Bloomfield & Passaic Avenues
- Traffic Count: 32,000 cars per day
- CAM & Taxes approx. \$14.00 Per Sq. Ft.