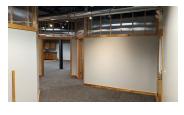

Gross AVAILABLE: Now

\$1,910

RENT

DESCRIPTION

Looking to expand your business!? You've come to the right place! In the one-of-a-kind historic Cable Building, we will soon have a 1,528 square foot office space that will be available! This unique space includes a reception area, 3 private offices, one large conference room, and one large open workspace area! This space won't last much longer in the heart of North Kansas City, be sure to get here before it's gone!