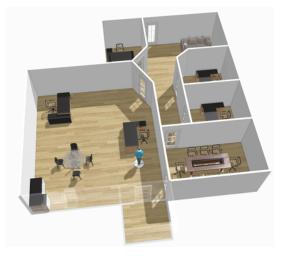

Gross AVAILABLE: Now

\$1,910

RENT

DESCRIPTION

Looking to expand your business!? You've come to the right place! In the one-of-a-kind historic Cable Building, we will soon have a 1,528 square foot office space that will be available! This unique space includes a reception area, 3 private offices, one large conference room, and one large open workspace area! This space won't last much longer in the heart of North Kansas City, be sure to get here before it's gone!