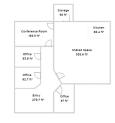

Gross AVAILABLE: Now

\$1,910

RENT

DESCRIPTION

Looking to expand your business!? You've come to the right place! In the one-of-a-kind historic Cable Building, we will soon have a 1,528 square foot office space that will be available! This unique space includes a reception area, 3 private offices, one large conference room, and one large open workspace area! This space won't last much longer in the heart of North Kansas City, be sure to get here before it's gone!