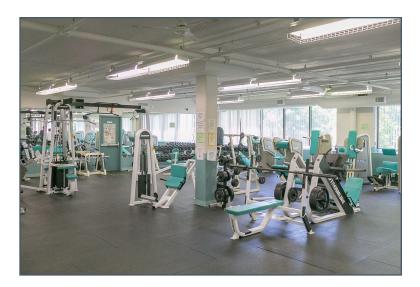

## **41 MAIN STREET** BOLTON, MA FLEX / WAREHOUSE SPACE **125,200 TOTAL SF AVAILABLE**

**41 Main Street** is a 301,647± square foot first class office/flex/ warehouse building set on 72± acres. The property features full air conditioning, fitness center, along with a full service cafeteria (newly renovated) in a campus like setting. This building is an exceptional facility for tenants requiring flexibility in size, opportunity for growth and tremendous access to New England's major roadways.