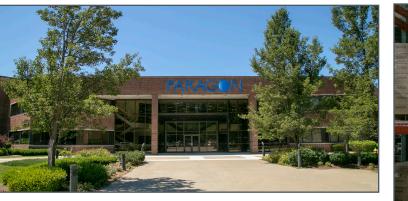

## **41 MAIN STREET** BOLTON, MA FLEX / WAREHOUSE SPACE **125,200 TOTAL SF AVAILABLE**

**41 Main Street** is a 301,647± square foot first class office/flex/ warehouse building set on 72± acres. The property features full air conditioning, fitness center, along with a full service cafeteria (newly renovated) in a campus like setting. This building is an exceptional facility for tenants requiring flexibility in size, opportunity for growth and tremendous access to New England's major roadways.