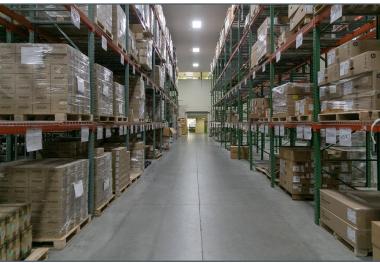

## **41 MAIN STREET** BOLTON, MA FLEX / WAREHOUSE SPACE **125,200 TOTAL SF AVAILABLE**

**41 Main Street** is a 301,647± square foot first class office/flex/ warehouse building set on 72± acres. The property features full air conditioning, fitness center, along with a full service cafeteria (newly renovated) in a campus like setting. This building is an exceptional facility for tenants requiring flexibility in size, opportunity for growth and tremendous access to New England's major roadways.