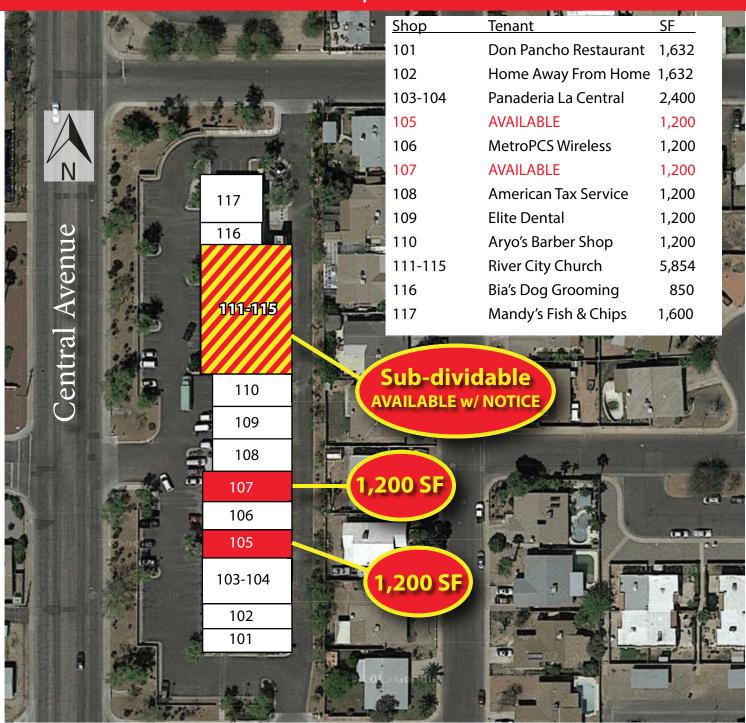

# NORTH CENTRAL PLAZA

725 N CENTRAL AVENUE | AVONDALE, AZ 85323 SEC CENTRAL AVENUE & CAMINO ESTRELLA

# **SPACES AVAILABLE | 1,200 SF TO 5,854 SF**