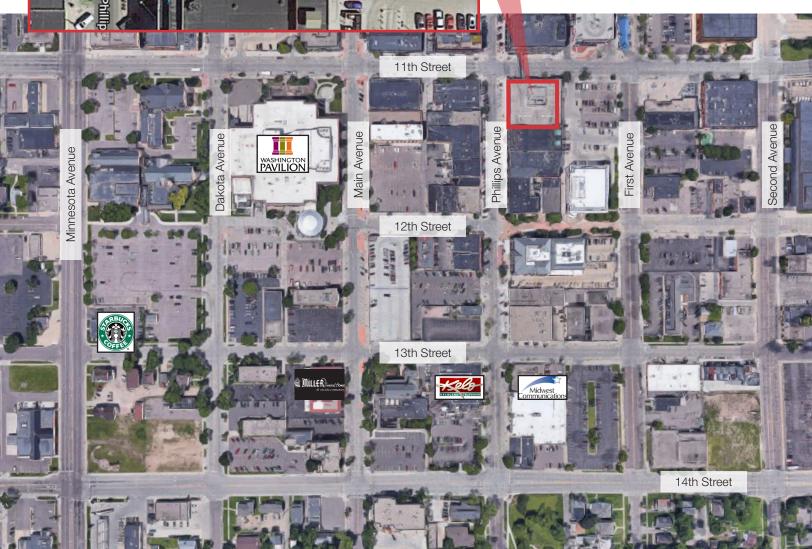

### Phillips Centre - L2

300 S. Phillips Avenue, Sioux Falls, SD 57104

#### Location

- Located in the heart of downtown Sioux Falls
- Co-tenants include: Dacotah Bank, Woods Fuller, Junior Achievement
- Across the street from Minerva's

Craig Hagen, CCIM, SIOR +1 605 444 7115 Office +1 605 310 4227 Cell