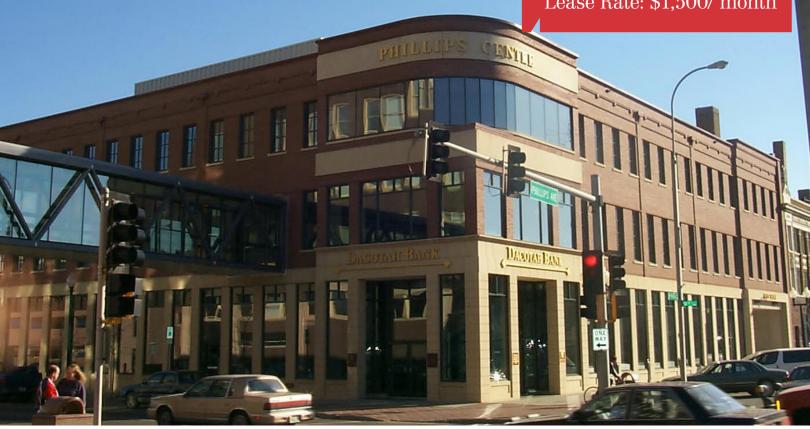

Office Space

Lease Rate: \$1,500/ month

### Phillips Centre - L2

300 S. Phillips Avenue, Sioux Falls, SD 57104

#### **Property Features**

- Professional office space available in the heart of downtown Sioux Falls in Phillips Centre
- Suite size: 1,929 sq. ft.
- Reception area, five private offices, conference room, break room and work area
- Lower level space
- Common area restrooms
- Elevator
- Skywalk to 1st Avenue Parking Ramp and Shriver Square
- Landlord has master lease for parking in city ramp at a discounted rate

#### Location

- Located in the heart of downtown Sioux Falls
- Co-tenants include: Dacotah Bank, Woods Fuller, Junior Achievement
- Across the street from Minerva's

Craig Hagen, CCIM, SIOR +1 605 444 7115 Office +1 605 310 4227 Cell