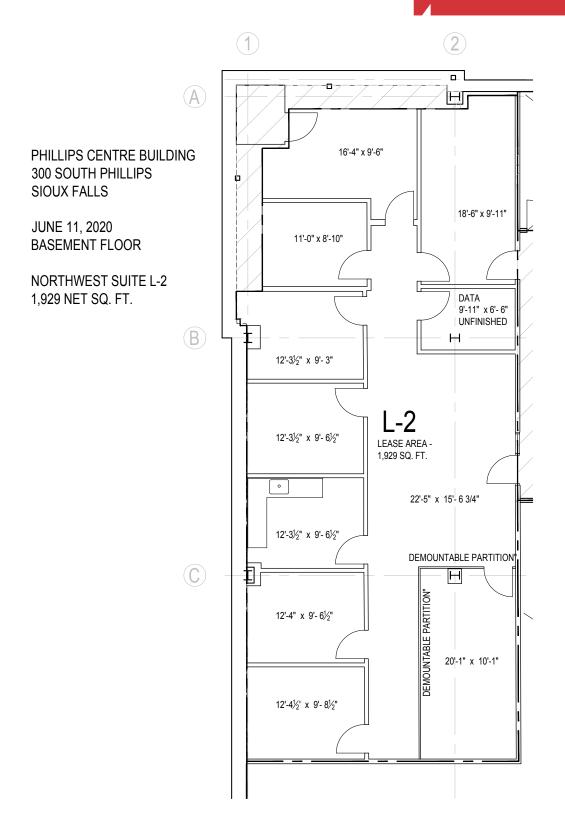

#### **Property Features**

- Professional office space available in the heart of downtown Sioux Falls in Phillips Centre
- Suite size: 1,929 sq. ft.
- Reception area, five private offices, conference room, break room and work area
- Lower level space
- Common area restrooms
- Elevator
- Skywalk to 1st Avenue Parking Ramp and Shriver Square
- Landlord has master lease for parking in city ramp at a discounted rate