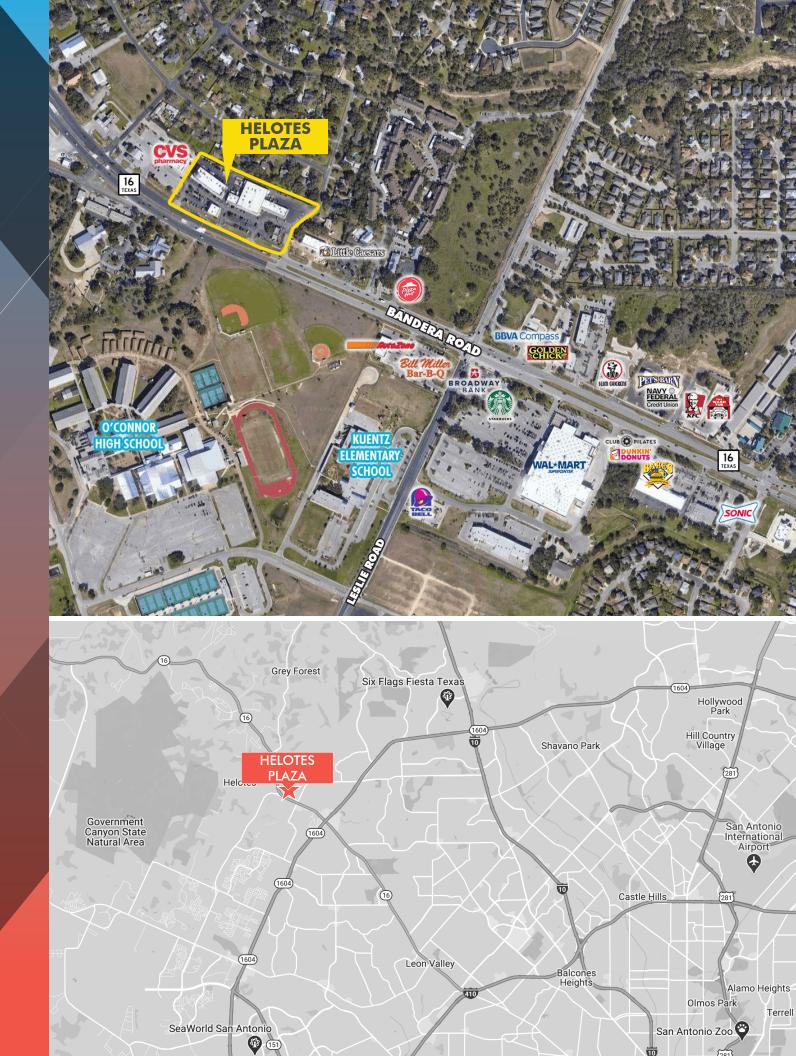

#### SITE DETAILS

- Located in the heart of the City of Helotes, Texas on Bandera Road (Hwy 16)
- Excellent access and visibility along Bandera Road
- Outstanding traffic counts along Bandera Road with 42,892 vpd ('19)

#### SITE PLAN & DEMOGRAPHICS

|                         | 1 MILE      | 3 MILES    | 5 MILES    | 7 MILES   |
|-------------------------|-------------|------------|------------|-----------|
| 2020 Population         | 6,344       | 72,860     | 200, 126   | 344, 909  |
| 2020 Daytime Population | 7,009       | 64, 747    | 172, 896   | 336, 374, |
| 2020 Households         | 2, 231      | 24, 209    | 67, 339    | 127, 307  |
| 2020 Avg HH Income      | \$1117, 712 | \$101, 982 | \$ 92, 944 | \$89, 712 |
| 2020 Median Age         | 37.7        | 34.7       | 34.1       | 34.2      |
|                         |             |            |            |           |