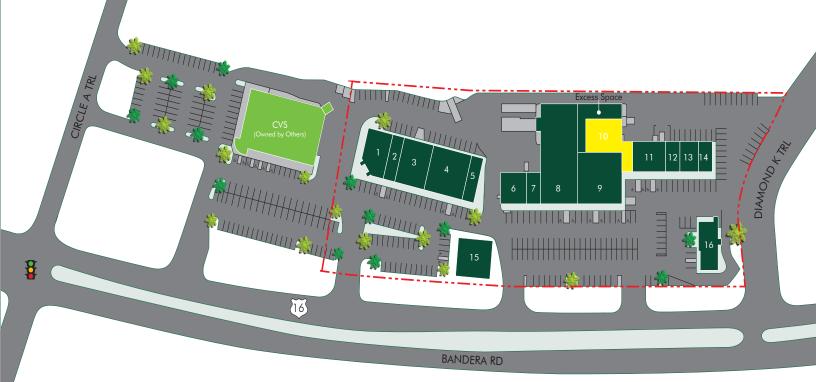

12952-101

S SCHOTT

| Site Plan # | Tenant                | SF     | USPS Address | Site Plan # | Tenant           | SF    |
|-------------|-----------------------|--------|--------------|-------------|------------------|-------|
| 1           | Schott's Meat Market  | 2,680  | 12952-101    | 9           | Advanced Auto    | 5,500 |
| 2/3         | Bandera Family Health | 5,132  | 12952-105    | 10          | AVAILABLE        | 4,189 |
| 4           | Momentum P.T.         | 4,751  | 12952-107    | 11          | Pho An           | 2,672 |
| 5           | Subway                | 1,500  | 12952-110    | 12          | Ellas Hair Salon | 1,200 |
| 6           | El Rodeo Grill        | 2,448  | 12932        | 13          | Kuman of SA      | 1,563 |
| 7           | Jackson Hewitt        | 852    | 12930        | 14          | Crazy Snacks     | 1,051 |
| 8           | Dollar Tree           | 10,352 | 12928        | 15          | Fink Cigars      | 3,364 |
|             | Excess Space          | 2,279  |              | 16          | Dairy Queen      | 2,400 |

#### SITE PLAN & DEMOGRAPHICS

|                         | 1 MILE      | 3 MILES    | 5 MILES    | 7 MILES   |
|-------------------------|-------------|------------|------------|-----------|
| 2020 Population         | 6,344       | 72,860     | 200, 126   | 344, 909  |
| 2020 Daytime Population | 7,009       | 64, 747    | 172, 896   | 336, 374, |
| 2020 Households         | 2, 231      | 24, 209    | 67, 339    | 127, 307  |
| 2020 Avg HH Income      | \$1117, 712 | \$101, 982 | \$ 92, 944 | \$89, 712 |
| 2020 Median Age         | 37.7        | 34.7       | 34.1       | 34.2      |
|                         |             |            |            |           |