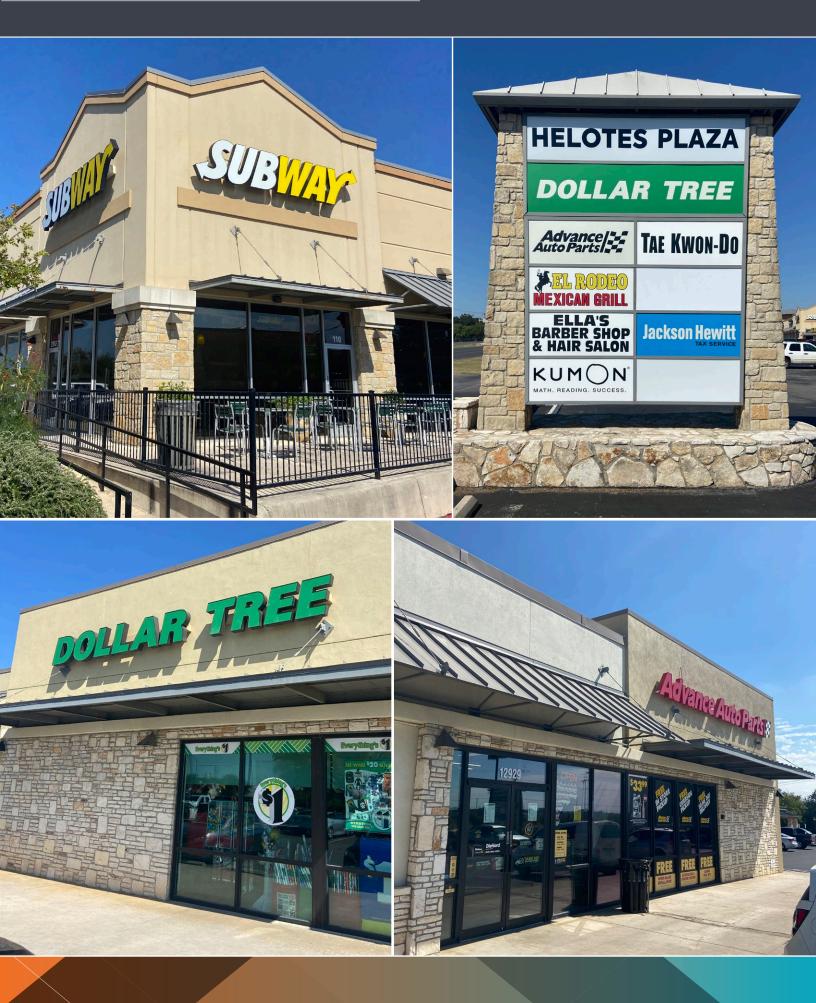

12952-101

S SCHOTT

| Site Plan # | Tenant                | SF     | USPS Address | Site Plan # | Tenant           | SF    |
|-------------|-----------------------|--------|--------------|-------------|------------------|-------|
| 1           | Schott's Meat Market  | 2,680  | 12952-101    | 9           | Advanced Auto    | 5,500 |
| 2/3         | Bandera Family Health | 5,132  | 12952-105    | 10          | AVAILABLE        | 4,189 |
| 4           | Momentum P.T.         | 4,751  | 12952-107    | 11          | Pho An           | 2,672 |
| 5           | Subway                | 1,500  | 12952-110    | 12          | Ellas Hair Salon | 1,200 |
| 6           | El Rodeo Grill        | 2,448  | 12932        | 13          | Kuman of SA      | 1,563 |
| 7           | Jackson Hewitt        | 852    | 12930        | 14          | Crazy Snacks     | 1,051 |
| 8           | Dollar Tree           | 10,352 | 12928        | 15          | Fink Cigars      | 3,364 |
|             | Excess Space          | 2,279  |              | 16          | Dairy Queen      | 2,400 |

### TENANTS