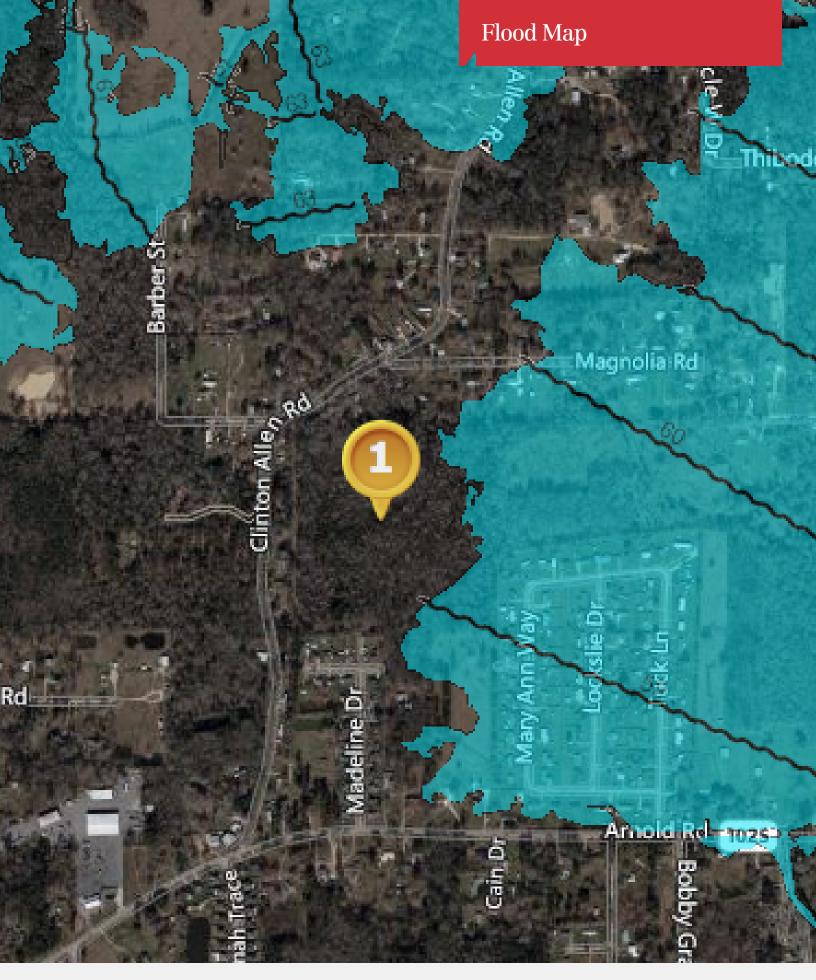

## **Property Highlights**

- 38.24 Acres SE of Watson, LA
- Located in Floodzone X and AE
- No Current Access
- No Utilities