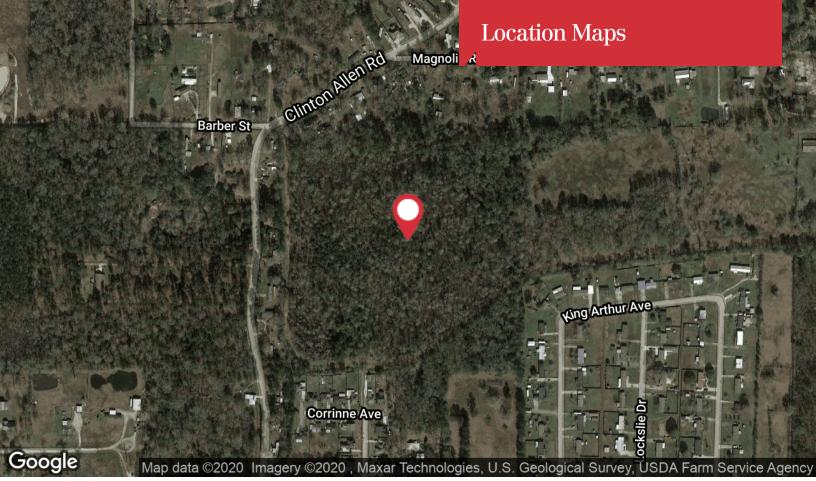

# Timber Tract 6

Barber St, Denham Springs, Louisiana 70706

## **Property Highlights**

- 38.24 Acres SE of Watson, LA
- Located in Floodzone X and AE
- No Current Access
- No Utilities