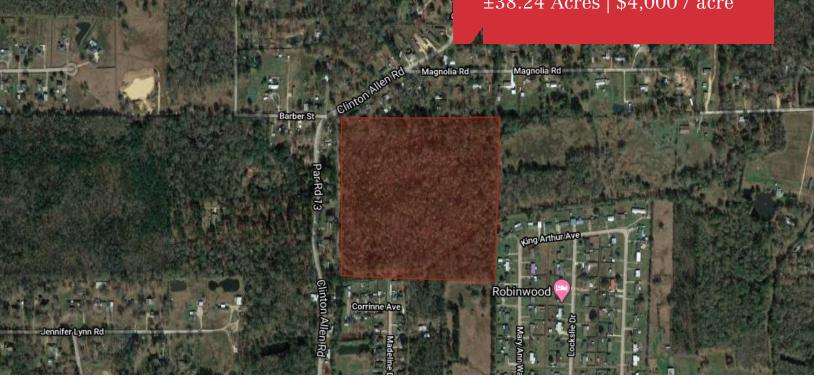

## For Sale Vacant Land ±38.24 Acres | \$4,000 / acre

# Timber Tract 6

Barber St, Denham Springs, Louisiana 70706

## **Property Highlights**

- 38.24 Acres SE of Watson, LA
- Located in Floodzone X and AE
- No Current Access
- No Utilities