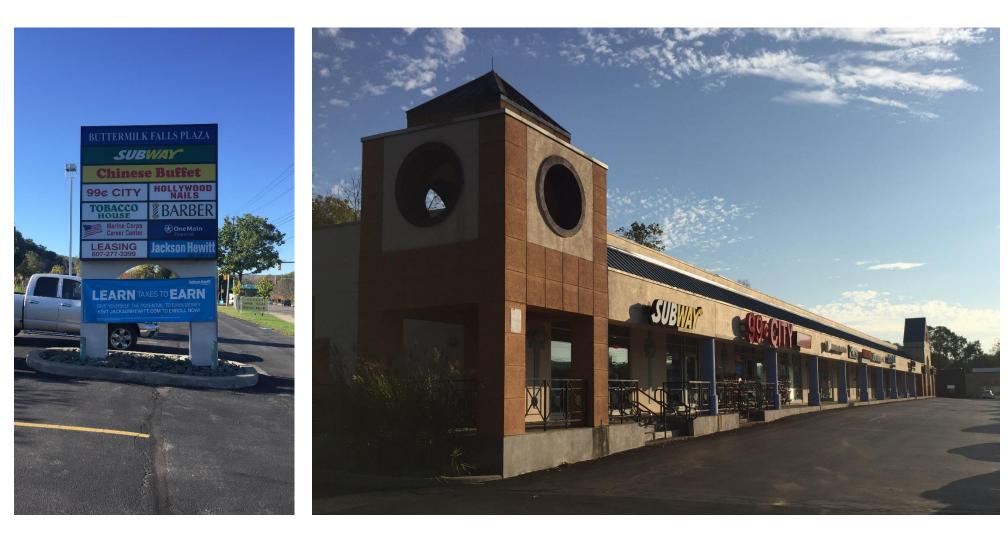

## 1,500 SF Space Available in Buttermilk Falls Plaza

## **Property Highlights**

Neighborhood Center located on southern end of Ithaca's heavily trafficked commercial corridor:

- · Maximum visibility
- 30,000+ AADT daily traffic count
- · Signalized intersections at both ends of center for easy accessibility
- · Center consists of mix of retail stores, restaurants, and business/financial services