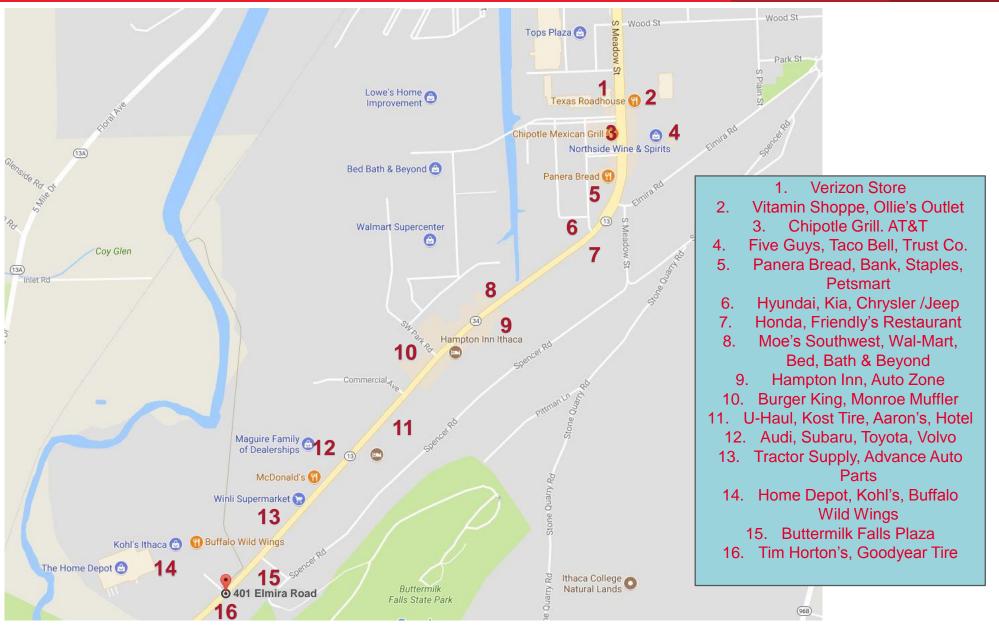

## Area Amenities

- Opposite Home Depot
- · Other nearby businesses include Holiday Inn Express, Kohl's, Advance Auto Parts, Dunkin Donuts, Buffalo Wild Wings, Goodyear, & Metro Mattress
- Short drive from Downtown Business District; Ithaca College & Cornell University