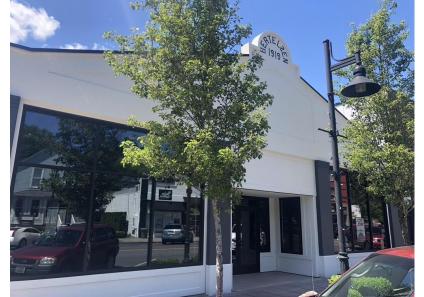

## PROPERTY HIGHLIGHTS

- Located in the heart of Kalama, WA directly off I-5, located near the new McMenamins
- Sale price: \$1,000,000
- · Ideal for investment property or for an owner/user
- 6,000 SF stand alone building with 1,000 SF outdoor covered patio
- Recently renovated, completed Q2 2020
- Property features include Southbound billboard for advertisement
- Great event space potential, or restaurant and brewery/wine tasting destination
- Private surface parking lot