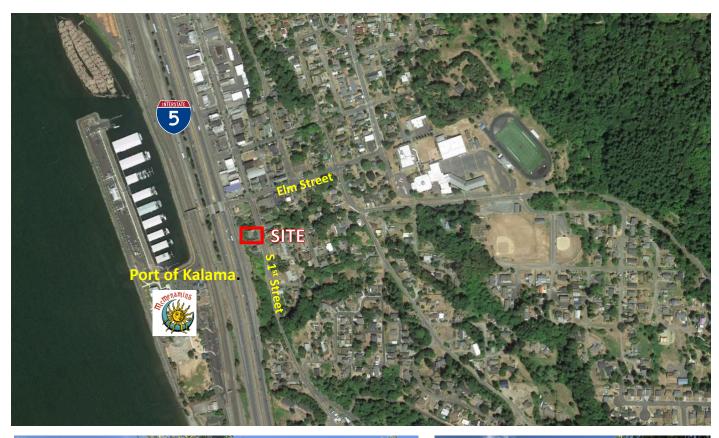

## PROPERTY HIGHLIGHTS

- Located in the heart of Kalama, WA directly off I-5, located near the new McMenamins
- Sale price: \$1,000,000
- · Ideal for investment property or for an owner/user
- 6,000 SF stand alone building with 1,000 SF outdoor covered patio
- Recently renovated, completed Q2 2020
- Property features include Southbound billboard for advertisement
- Great event space potential, or restaurant and brewery/wine tasting destination
- Private surface parking lot