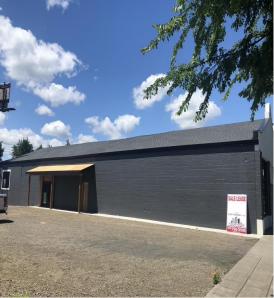

## PROPERTY HIGHLIGHTS

- Located in the heart of Kalama, WA directly off I-5, located near the new McMenamins
- Sale price: \$1,000,000
- · Ideal for investment property or for an owner/user
- 6,000 SF stand alone building with 1,000 SF outdoor covered patio
- Recently renovated, completed Q2 2020
- Property features include Southbound billboard for advertisement
- Great event space potential, or restaurant and brewery/wine tasting destination
- Private surface parking lot