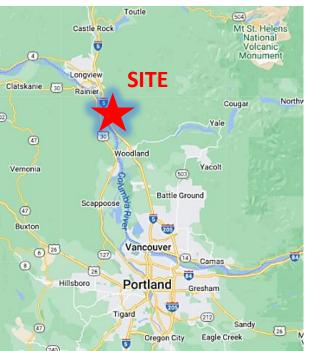

## PROPERTY HIGHLIGHTS

- Located in the heart of Kalama, WA directly off I-5, located near the new McMenamins
- Sale price: \$1,000,000
- · Ideal for investment property or for an owner/user
- 6,000 SF stand alone building with 1,000 SF outdoor covered patio
- Recently renovated, completed Q2 2020
- Property features include Southbound billboard for advertisement
- Great event space potential, or restaurant and brewery/wine tasting destination
- Private surface parking lot