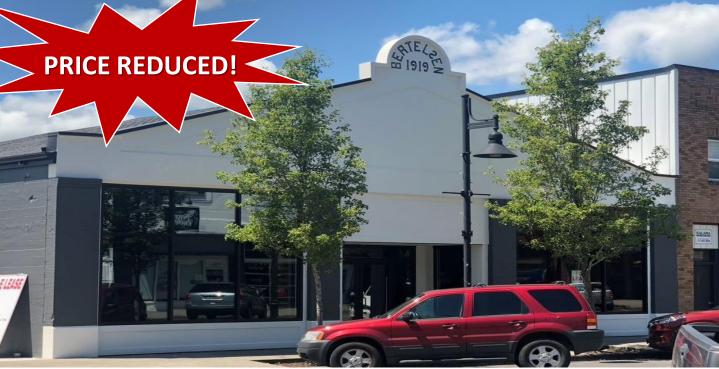

## FOR SALE INVESTMENT OR OWNER-USER 119 S 1<sup>st</sup> Street | Kalama, WA

900 Washington St, Suite 850, Vancouver, WA 360.750.5595 I www.fg-cre.com

## PROPERTY HIGHLIGHTS

- Located in the heart of Kalama, WA directly off I-5, located near the new McMenamins
- Sale price: \$1,000,000
- · Ideal for investment property or for an owner/user
- 6,000 SF stand alone building with 1,000 SF outdoor covered patio
- Recently renovated, completed Q2 2020
- Property features include Southbound billboard for advertisement
- Great event space potential, or restaurant and brewery/wine tasting destination
- Private surface parking lot