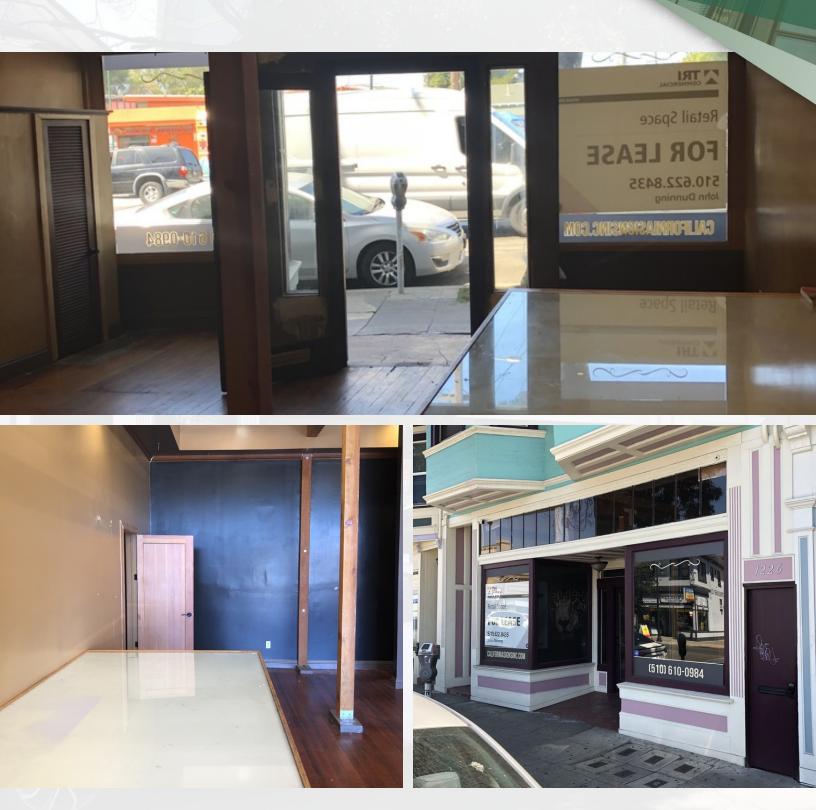

#### **PROPERTY OVERVIEW**

Storefront / Retail of approximately 800 SF Ground Floor of a Two Story Mixed-Use Building. Apartments above.

Located in the Fruitvale Business District across the street from the Fruitvale BART station.

Storefront Windows

Excellent Street frontage visibility

# **RETAIL PROPERTY FOR LEASE**

1224 Fruitvale Ave, Oakland, CA 94601

(510) 610-0984

JOHN DUNNING Dir: 510.622,8435 john.dunning@tricommercial.com CaIDRE #02024892

Retail Scace

IN LEASE

CALIFORNIASIGNSINC.COM