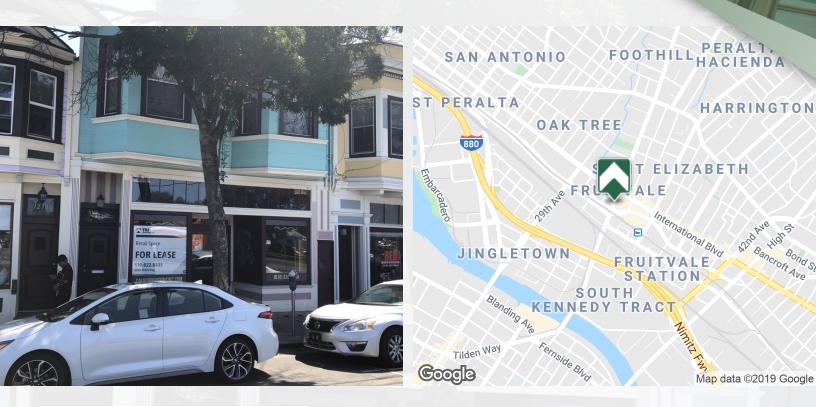

### **1224 FRUITVALE AVE**

Oakland, CA

#### **PROPERTY OVERVIEW**

Storefront / Retail of approximately 800 SF Ground Floor of a Two Story Mixed-Use Building. Apartments above.

Located in the Fruitvale Business District across the street from the Fruitvale BART station.

Storefront Windows

Excellent Street frontage visibility

### **DEMOGRAPHICS MAP**

1224 Fruitvale Ave

\* Demographic data derived from 2010 US Census