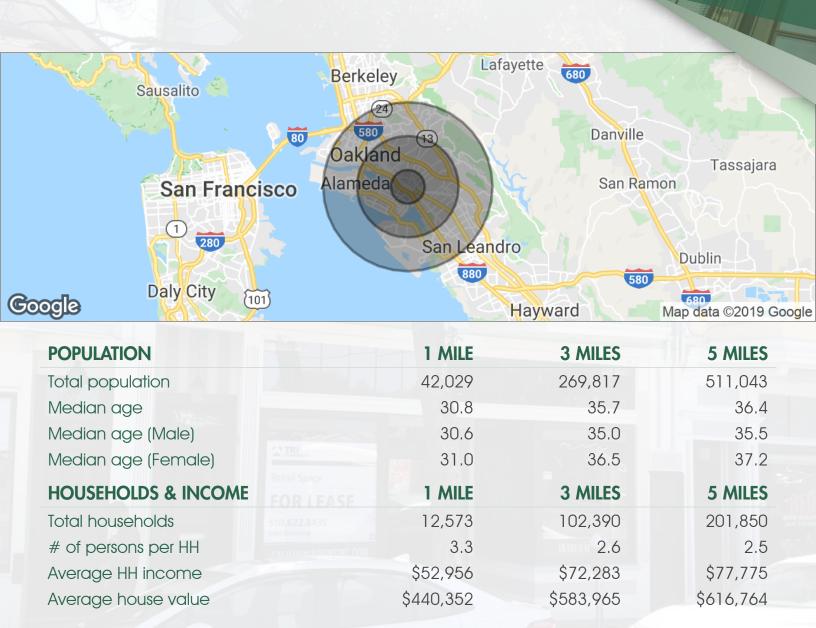

### **DEMOGRAPHICS MAP**

1224 Fruitvale Ave

\* Demographic data derived from 2010 US Census