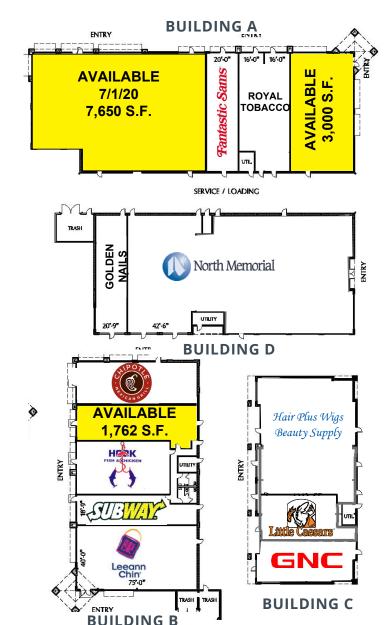

### PROPERTY INFORMATION

Location: SEC Brooklyn Blvd & Cty Rd 10 | Brooklyn Center, MN

• Total GLA: 115,406 sf

• Description: Cub Foods anchored - Multi-building retail center

#### **ASKING BASE RENTS:**

• \$17.00 psf - \$22.00 psf

#### **EXPENSES**

**BUILDING A** \$9.58 psf Total (\$4.81 psf CAM + \$4.77 psf Taxes) **BUILDING C** \$11.72 psf Total (\$6.95 psf CAM + \$4.77 psf Taxes)