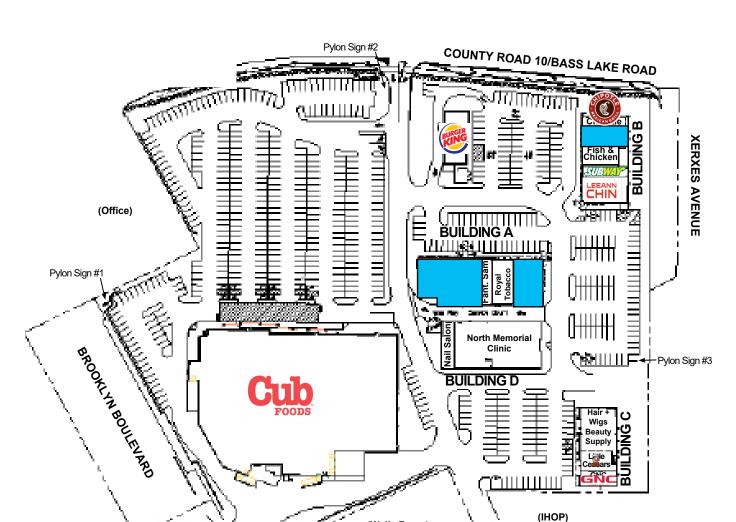

### PROPERTY INFORMATION

Location: SEC Brooklyn Blvd & Cty Rd 10 | Brooklyn Center, MN

• Total GLA: 115,406 sf

• Description: Cub Foods anchored - Multi-building retail center

# **COMMENTS**

Anchored by Cub Foods, this multi-building retail center is strategically situated at the most prominent intersection of the Brooklyn Center trade area. High traffic counts and dense population add to the desirability of Brookdale Corner. Pylon signage available to qualified premises.