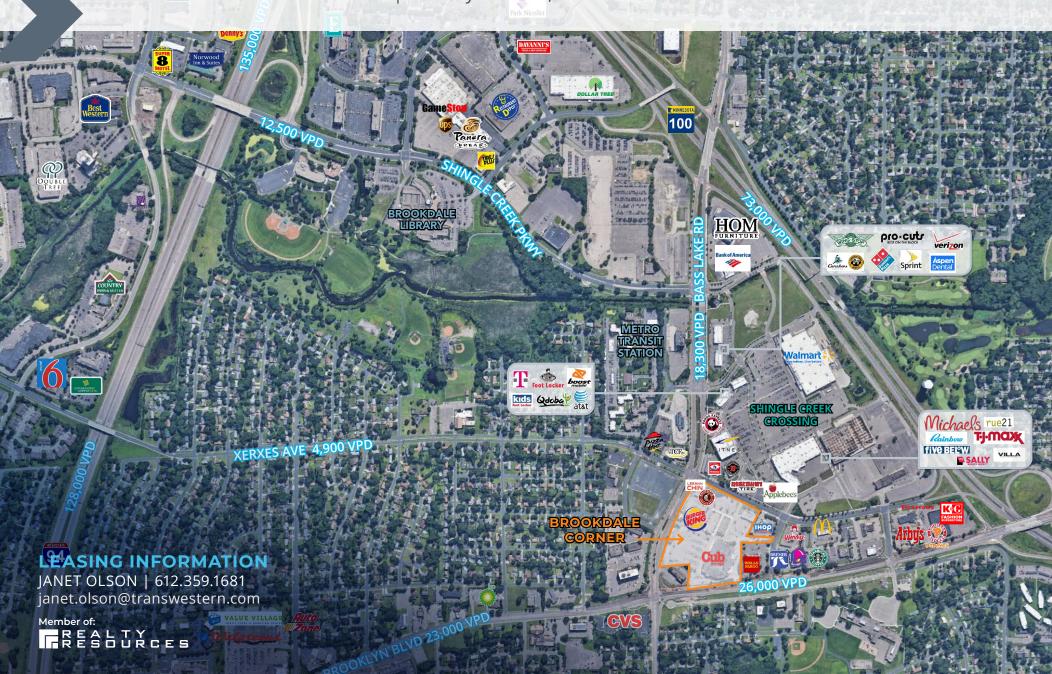

# **BROOKDALE CORNER**

5605-5711 Xerxes Avenue N | Brooklyn Center, MN

# TRAFFIC COUNTS

- 26,000 vpd Brooklyn Blvd
- 18,300 vpd Cty Rd 10
- 66,000 vpd Hwy 100

# **COMMENTS**

Anchored by Cub Foods, this multi-building retail center is strategically situated at the most prominent intersection of the Brooklyn Center trade area. High traffic counts and dense population add to the desirability of Brookdale Corner. Pylon signage available to qualified premises.