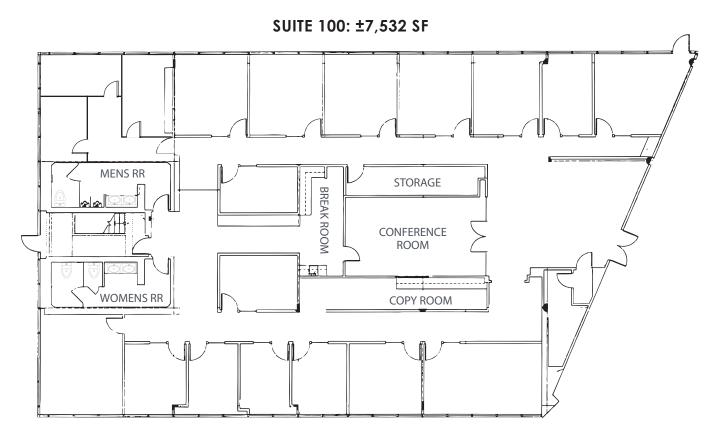

#### LISTING DATA

- ±7,532 SF office suite in Class A building
- Double door entry off ground floor lobby
- Private Men/Women's restroom in suite
- Located in heart of Koll Center Newport
- Surrounded by beautifully landscaped outdoor common areas
- 4:1000 parking ratio
- Walking distance to numerous hotels, restaurants, cafes, and retail amenities
- Convenient access to all major thoroughfares, John Wayne Airport, and Orange County's most visited destinations