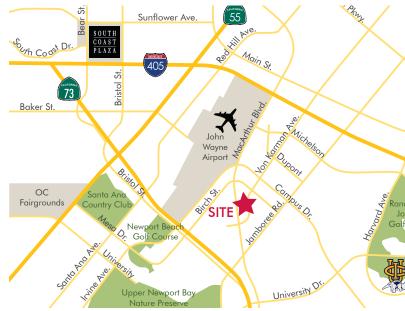

#### LISTING DATA

- ±7,532 SF office suite in Class A building
- Double door entry off ground floor lobby
- Private Men/Women's restroom in suite
- Located in heart of Koll Center Newport
- Surrounded by beautifully landscaped outdoor common areas
- 4:1000 parking ratio
- Walking distance to numerous hotels, restaurants, cafes, and retail amenities
- Convenient access to all major thoroughfares, John Wayne Airport, and Orange County's most visited destinations