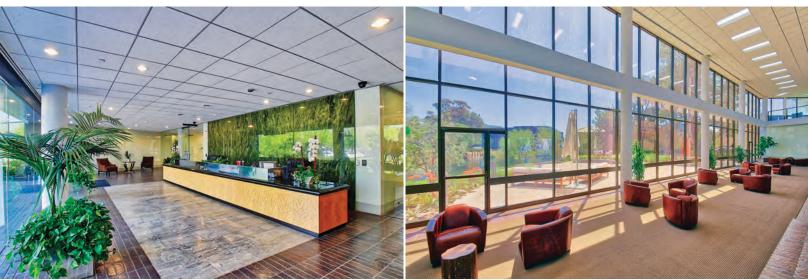

#### LISTING DATA

- ±7,532 SF office suite in Class A building
- Double door entry off ground floor lobby
- Private Men/Women's restroom in suite
- Located in heart of Koll Center Newport
- Surrounded by beautifully landscaped outdoor common areas
- 4:1000 parking ratio
- Walking distance to numerous hotels, restaurants, cafes, and retail amenities
- Convenient access to all major thoroughfares, John Wayne Airport, and Orange County's most visited destinations