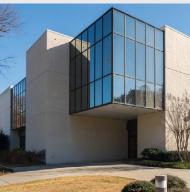

# **ROCKMART OFFICE SPACE**

500 East Elm Street, Rockmart, GA 30135

1,431 - 6,137 SQ FT AVAILABLE FOR LEASE

### **PROPERTY HIGHLIGHTS**

- Beautiful, convenient office building in the heart of Rockmart
- Flexible space sizes and rates offered
- Plenty of parking with easy access
- Notable location with SunTrust Bank on the ground floor
- Elevator access provided