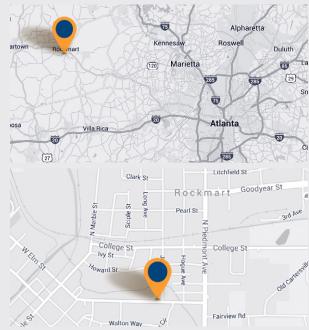

# **ROCKMART OFFICE SPACE**

500 East Elm Street, Rockmart, GA 30135

1,431 - 6,137 SQ FT AVAILABLE FOR LEASE

| Demographics      | 1 Miles  | 3 Miles  | 5 Miles  |
|-------------------|----------|----------|----------|
| Population        | 3,667    | 8,609    | 14,587   |
| Households        | 1,432    | 3,279    | 5,411    |
| Average HH Income | \$44,561 | \$49,766 | \$51,386 |