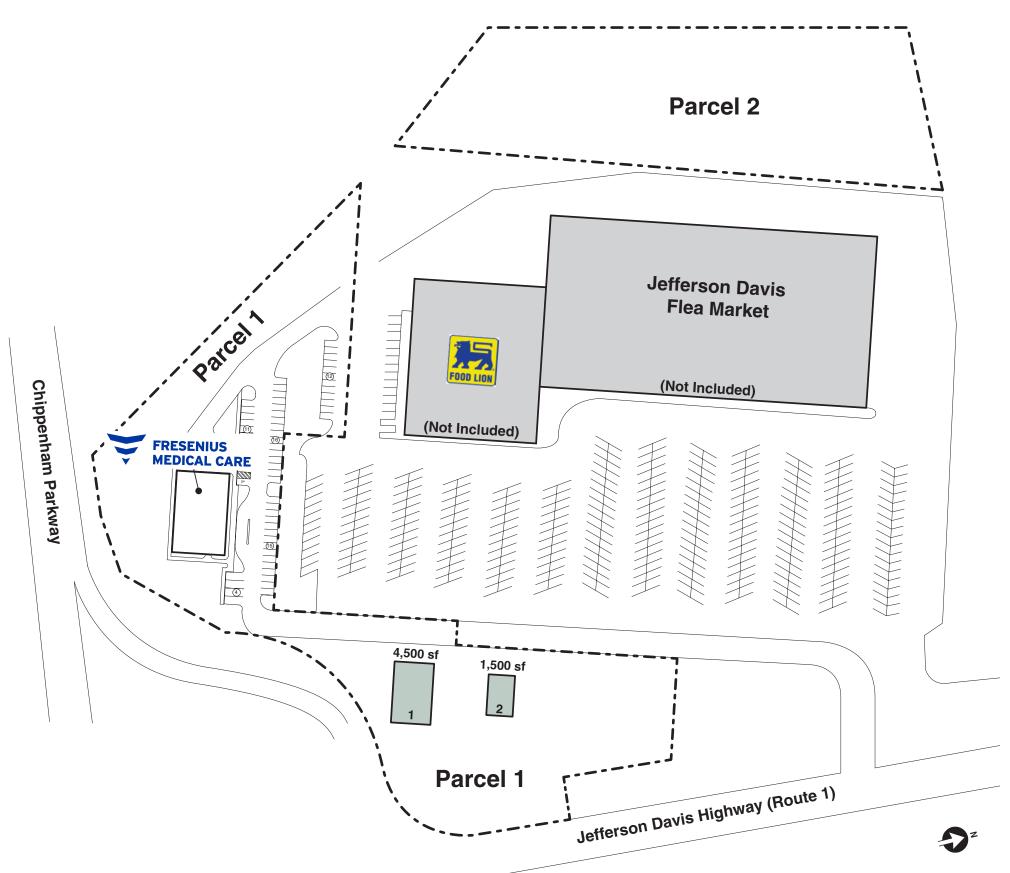

- Parcel 1: 4,500 sf & 1,500 sf Pads Available with excellent visibility to Jefferson Davis Hwy
- Parcel 2: 5.23 Acres with service road connector to Jefferson Davis Highway ideal for storage and other commercial uses

# Food Lion Shopping Center

Jefferson Davis Hwy (Route 1) and Chippenham Pkwy

**Fresenius Medical** 

Parcel 1:
Fresenius Medical
Future Pad Building
Future Pad Building

Parcel 2: ±5.23 Acres

±8,360 sf up to ±4,500 sf up to ±1,500 sf