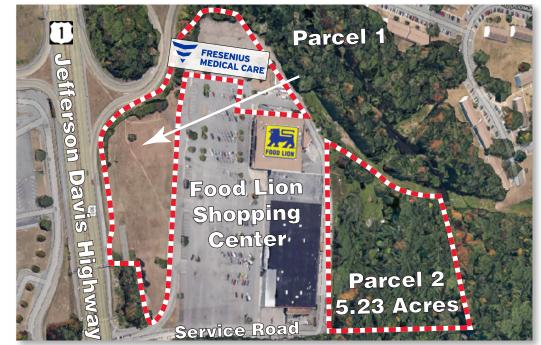

- Parcel 1: 4,500 sf & 1,500 sf Pads Available with excellent visibility to Jefferson Davis Hwy
- Parcel 2: 5.23 Acres with service road connector to Jefferson Davis Highway ideal for storage and other commercial uses

# Food Lion Shopping Center

Jefferson Davis Hwy (Route 1) and Chippenham Pkwy

**Fresenius Medical** 

Parcel 1:
Fresenius Medical
Future Pad Building
Future Pad Building

Parcel 2: ±5.23 Acres

±8,360 sf up to ±4,500 sf up to ±1,500 sf