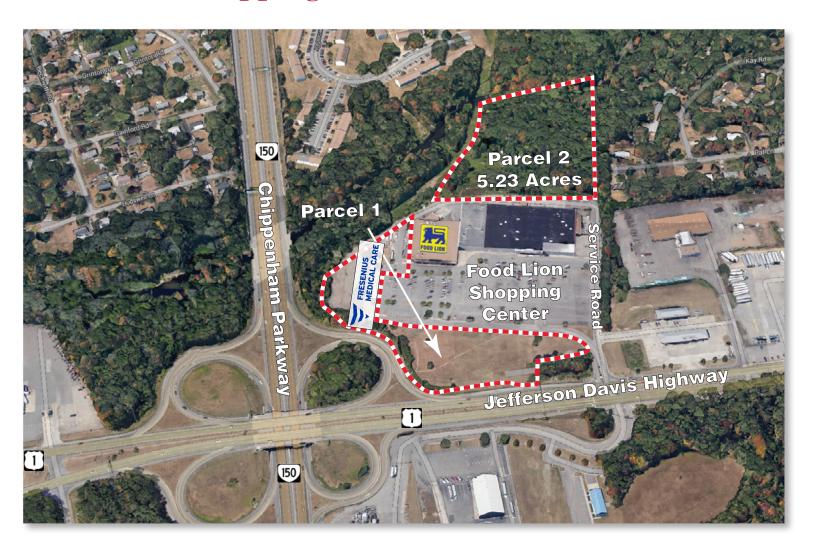

- Parcel 1: 4,500 sf & 1,500 sf Pads Available with excellent visibility to Jefferson Davis Hwy
- Parcel 2: 5.23 Acres with service road connector to Jefferson Davis Highway ideal for storage and other commercial uses

# Food Lion Shopping Center

Jefferson Davis Hwy (Route 1) and Chippenham Pkwy

**Fresenius Medical** 

Parcel 1:
Fresenius Medical
Future Pad Building
Future Pad Building

Parcel 2: ±5.23 Acres

±8,360 sf up to ±4,500 sf up to ±1,500 sf