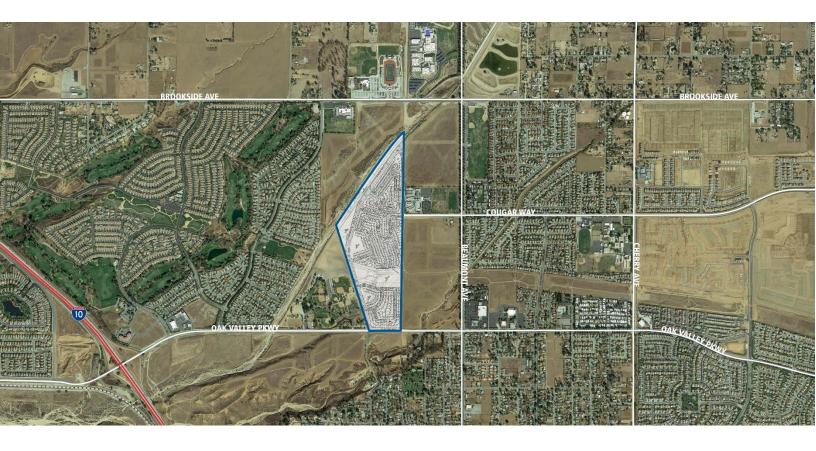

## PROPERTY OVERVIEW

Noble Creek Meadows is a ±93.47-acre future community with an approved Tract Map for 274 single-family detached lots with a minimum lot size of 6,000 sf. The Property is part of the Noble Creel Vistas Specific Plan and is immediately adjacent to Beaumont-Cherry Valley Regional Park. More specifically, the Property is located on the northwest corner of Oak Valley Parkway and Beaumont Avenue, north of Interstate 10 in the City of Beaumont, Riverside County.

- Approved Tentative Tract Map 29267 for 274 single-family detached lots with a minimum lot size of 6,000 sf.
- Tract Map 29267 was recently granted a one-year extension from May 25, 2017 to May 25, 2018 with an additional 3 years extension possible.
- The Property has Final Engineering in process.
- Located within the Noble Creek Vistas Specific Plan.