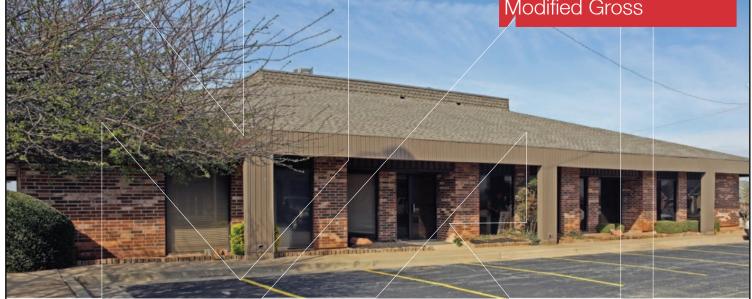

Office Condo For Lease

1,800 SF

Lease Price: \$2,100/Month Modified Gross

# 11912 N. Pennsylvania, D4

Oklahoma City, Oklahoma 73120

#### **PROPERTY HIGHLIGHTS**

- Move In Ready Completely Renovated
- 1 Large Unit with 2 Access Doors
- Signage Available on Pennsylvania (At Tenant Expense)
- Tenant Pays: Electric, Phone/Internet, Janitorial & Liability Insurance
- Included in Rate: Building Insurance, Exterior Maintenance, Trash & Water