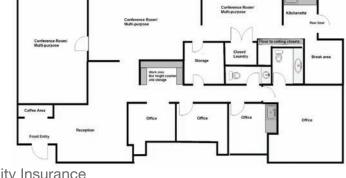

#### **PROPERTY HIGHLIGHTS**

- Move In Ready Completely Renovated
- 1 Large Unit with 2 Access Doors
- Signage Available on Pennsylvania (At Tenant Expense)
- Tenant Pays: Electric, Phone/Internet, Janitorial & Liability Insurance
- Included in Rate: Building Insurance, Exterior Maintenance, Trash & Water

| TOTAL SF      | 1,800 SF MOL |  |
|---------------|--------------|--|
| ZONING        | O-2          |  |
| BUILT         | 1984         |  |
| GENERAL USE   | Office       |  |
| PARKING RATIO | 5.00/1,000   |  |