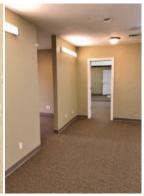

#### **PROPERTY HIGHLIGHTS**

- Move In Ready Completely Renovated
- 1 Large Unit with 2 Access Doors
- Signage Available on Pennsylvania (At Tenant Expense)
- Tenant Pays: Electric, Phone/Internet, Janitorial & Liability Insurance
- Included in Rate: Building Insurance, Exterior Maintenance, Trash & Water

| TOTAL SF      | 1,800 SF MOL |  |
|---------------|--------------|--|
| ZONING        | O-2          |  |
| BUILT         | 1984         |  |
| GENERAL USE   | Office       |  |
| PARKING RATIO | 5.00/1,000   |  |