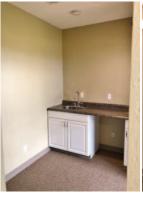

#### **PROPERTY HIGHLIGHTS**

- Move In Ready Completely Renovated
- 1 Large Unit with 2 Access Doors
- Signage Available on Pennsylvania (At Tenant Expense)
- Tenant Pays: Electric, Phone/Internet, Janitorial & Liability Insurance
- Included in Rate: Building Insurance, Exterior Maintenance, Trash & Water

| TOTAL SF      | 1,800 SF MOL |  |
|---------------|--------------|--|
| ZONING        | O-2          |  |
| BUILT         | 1984         |  |
| GENERAL USE   | Office       |  |
| PARKING RATIO | 5.00/1,000   |  |