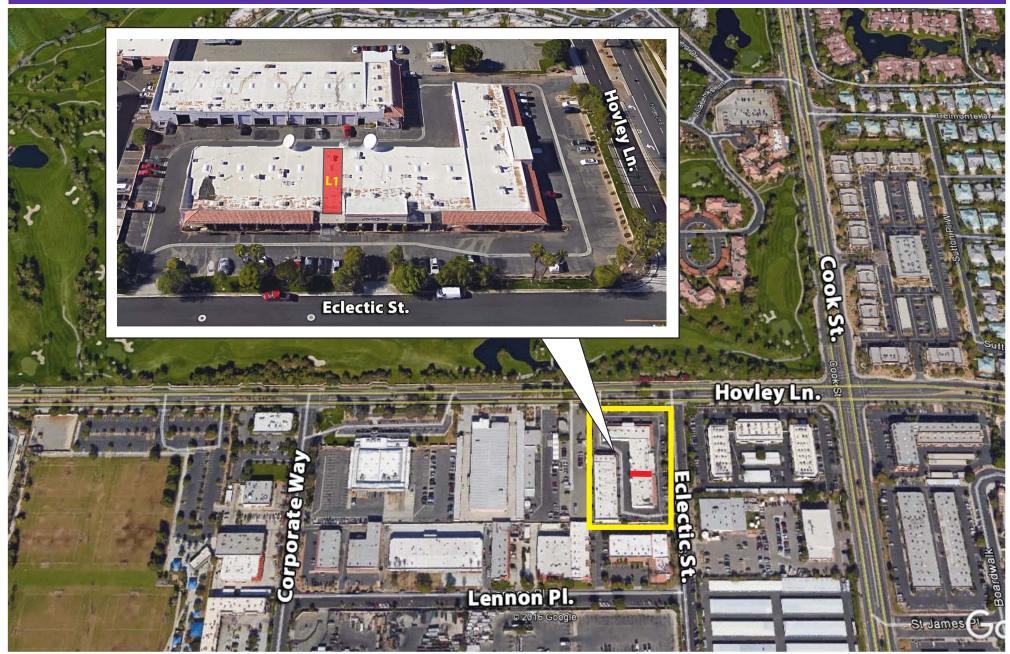

## FLEX/WAREHOUSE/OFFICE SPACE FOR LEASE

Business Center Located at Heart of Palm Desert

41625 Eclectic Street, Palm Desert, CA 92260

Busy Commercial Corridor Between Cook Street and Hovley Lane

www.baxleyproperties.com Phone: 760-773-3310 Fax: 760-773-3013 73712 Alessandro Drive, Ste B-4 Palm Desert. CA 92260 AVAILABLE SUITE:
Suite L1 - Office/WH - 1,683 SF
\$0.95/SF Includes CAM

## FLEX/WAREHOUSE/OFFICE SPACE FOR LEASE

41625 Eclectic Street, Suite L1, Palm Desert, CA 92260

Suite L1 - Office/WH **Newly Refurbished Approx. 1,683 SF** \$0.95/SF (includes CAM)

- Full A/C in Warehouse
- 1 Private Office
- Large Reception Entry
- New Restroom