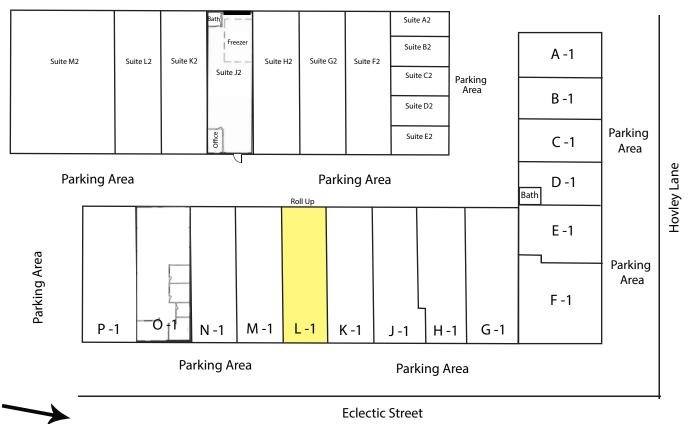

## FLEX/WAREHOUSE/OFFICE SPACE FOR LEASE

Business Center Located at Heart of Palm Desert

41625 Eclectic Street, Palm Desert, CA 92260

Busy Commercial Corridor Between Cook Street and Hovley Lane

www.baxleyproperties.com Phone: 760-773-3310 Fax: 760-773-3013 73712 Alessandro Drive, Ste B-4 Palm Desert. CA 92260 AVAILABLE SUITE:
Suite L1 - Office/WH - 1,683 SF
\$0.95/SF Includes CAM

## FLEX/WAREHOUSE/OFFICE SPACE FOR LEASE

41625 Eclectic Street, Suite L1, Palm Desert, CA 92260

Suite L1 - Office/WH **Newly Refurbished Approx. 1,683 SF** \$0.95/SF (includes CAM)

- Full A/C in Warehouse
- 1 Private Office
- Large Reception Entry
- New Restroom