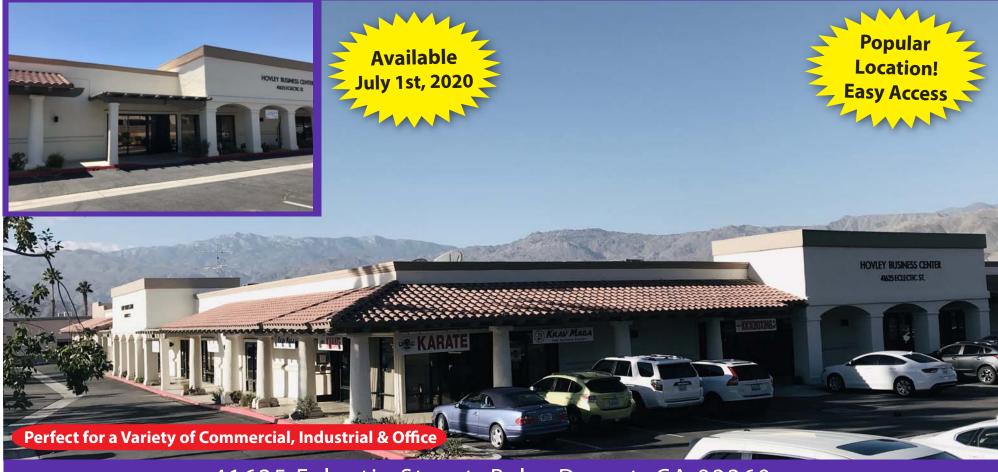

## FLEX/WAREHOUSE/OFFICE SPACE FOR LEASE

Business Center Located at Heart of Palm Desert

41625 Eclectic Street, Palm Desert, CA 92260

Busy Commercial Corridor Between Cook Street and Hovley Lane

www.baxleyproperties.com Phone: 760-773-3310 Fax: 760-773-3013 73712 Alessandro Drive, Ste B-4 Palm Desert. CA 92260 AVAILABLE SUITE:
Suite L1 - Office/WH - 1,683 SF
\$0.95/SF Includes CAM

## FLEX/WAREHOUSE/OFFICE SPACE FOR LEASE

41625 Eclectic Street, Suite L1, Palm Desert, CA 92260

Suite L1 - Office/WH **Newly Refurbished Approx. 1,683 SF** \$0.95/SF (includes CAM)

- Full A/C in Warehouse
- 1 Private Office
- Large Reception Entry
- New Restroom