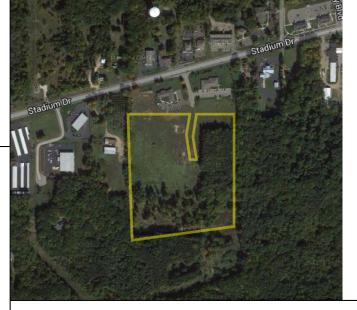

# Prime West Side Office Development Class A Location

Land For Sale 7200 Stadium Drive Kalamazoo, Michigan

## Information:

County: Kalamazoo

Municipality: Oshtemo Twp

Gross Size: 32 Acres

Min/Max Space: 32 Acres

Occupancy Info: Vacant

Recommended Use: Vacant Land

Zoning Code / Description: C / Commercial