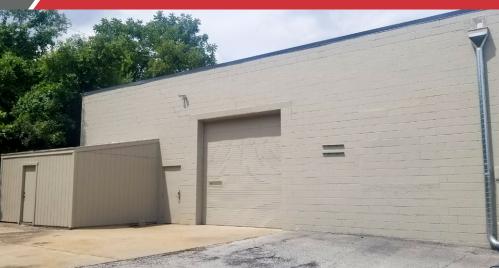

#### **Property Features**

- ±5,750 SF Warehouse
  - ±1,392 SF Office recently renovated
- Two (2) 14' high Drive-in doors & One (1) Dock-high loading door
- Great highway access to 71-Hwy and I-435
- Fenced outside storage with small shed
- Lease Rate: \$7.25 PSF Industrial Gross (\$3,473.96 per month)
- Sale Price: \$395,000