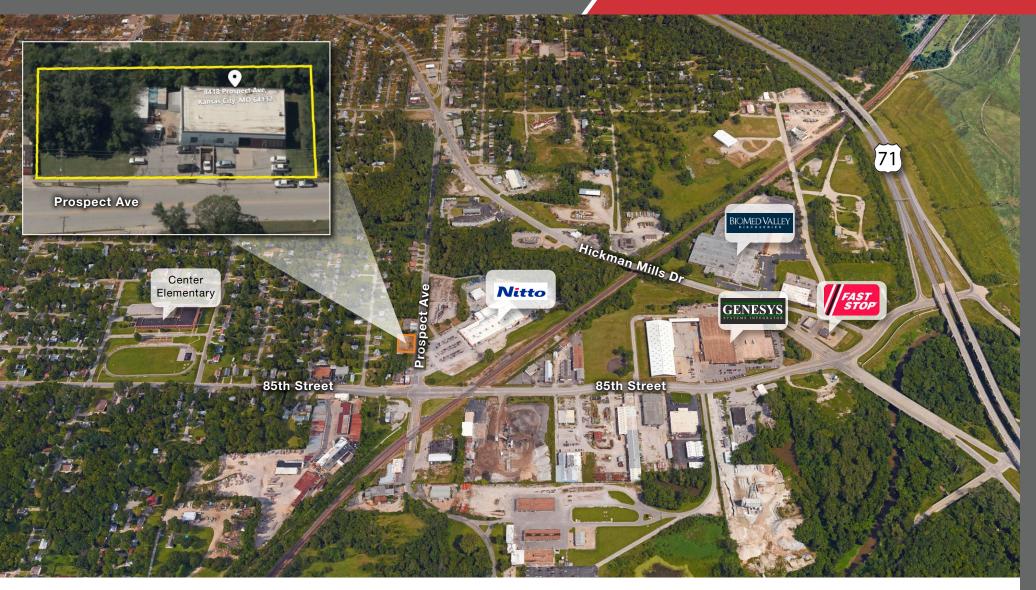

### **N**AlHeartland

## For Sale or Lease Office/Warehouse Building





### 8418 Prospect Ave

Kansas City, Missouri

#### **Property Features**

- ±5,750 SF Warehouse
  - ±1,392 SF Office recently renovated
- Two (2) 14' high Drive-in doors & One (1) Dock-high loading door
- Great highway access to 71-Hwy and I-435
- Fenced outside storage with small shed
- Lease Rate: \$7.25 PSF Industrial Gross (\$3,473.96 per month)
- Sale Price: \$395,000



#### For more information:

#### Joe O'Neill

+1 913 890 2010 • joe@nai-heartland.com

#### Nathan Anderson, SIOR, CCIM

+1 913 890 2001 • nathan@nai-heartland.com

### **N**AIHeartland

# For Sale or Lease Office/Warehouse Building



#### For more information:

#### Joe O'Neill

+1 913 890 2010 joe@nai-heartland.com Nathan Anderson, SIOR, CCIM

+1 913 890 2001 nathan@nai-heartland.com 4400 College Blvd, Suite 170 Overland Park, KS 66211 +1 913 362 1000 nai-heartland.com



# For Sale or Lease Office/Warehouse Building

First Floor



Second Floor



For more information:

Joe O'Neill

+1 913 890 2010 joe@nai-heartland.com Nathan Anderson, SIOR, CCIM

+1 913 890 2001 nathan@nai-heartland.com 4400 College Blvd, Suite 170 Overland Park, KS 66211 +1 913 362 1000 nai-heartland.com