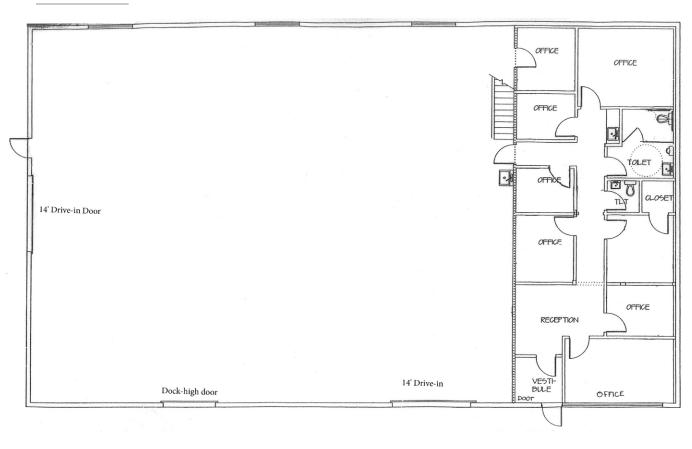

#### **Property Features**

- ±5,750 SF Warehouse
  - ±1,392 SF Office recently renovated
- Two (2) 14' high Drive-in doors & One (1) Dock-high loading door
- Great highway access to 71-Hwy and I-435
- Fenced outside storage with small shed
- Lease Rate: \$7.25 PSF Industrial Gross (\$3,473.96 per month)
- Sale Price: \$395,000

# For Sale or Lease Office/Warehouse Building

First Floor

Second Floor

For more information:

Joe O'Neill

+1 913 890 2010 joe@nai-heartland.com Nathan Anderson, SIOR, CCIM

+1 913 890 2001 nathan@nai-heartland.com 4400 College Blvd, Suite 170 Overland Park, KS 66211 +1 913 362 1000 nai-heartland.com