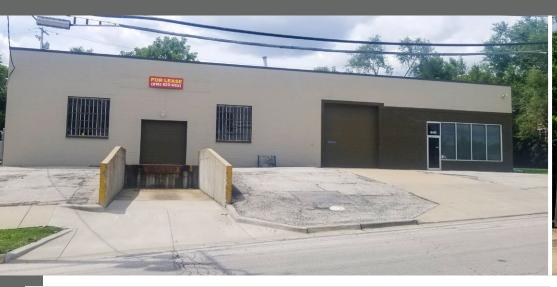

#### **Property Features**

- ±5,750 SF Warehouse
  - ±1,392 SF Office recently renovated
- Two (2) 14' high Drive-in doors & One (1) Dock-high loading door
- Great highway access to 71-Hwy and I-435
- Fenced outside storage with small shed
- Lease Rate: \$7.25 PSF Industrial Gross (\$3,473.96 per month)
- Sale Price: \$395,000