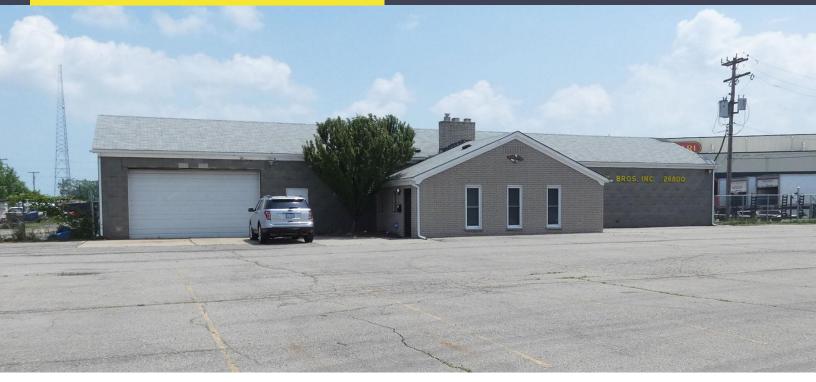

## 26800 BUNERT ROAD WARREN, MICHIGAN

### **INDUSTRIAL FOR SALE** 6,550 Square Feet Available

## **GREAT CONTRACTORS YARD**

#### **PROPERTY FEATURES**

- 6,550 square feet available
- 550 square feet of office
- 13' clear height
- (4) 16x12 grade level doors
- Zoned M-3
- 600 amps, 240 volts, 3-phase power
- 5.25 Acres
- May qualify in Green Zone
- Sale Price: \$2,500,000 (\$381.68/sq.ft.)