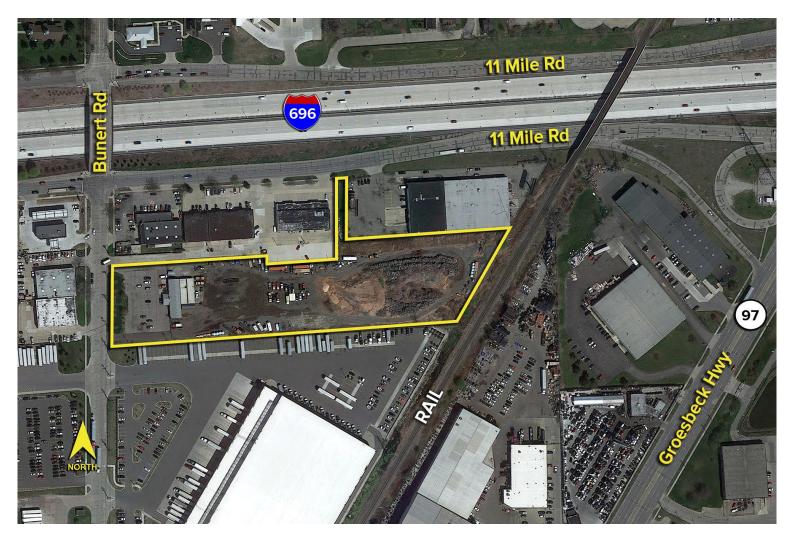

# 26800 Bunert Road – Warren, Michigan

Industrial For Sale

**Aerial** 

For more information, please contact: PAUL SAAD (248) 359 0652 psaad@signatureassociates.com

**BEN WILKIEMEYER** (248) 359 0624 bwilkiemeyer@signatureassociates.com www.signatureassociates.com