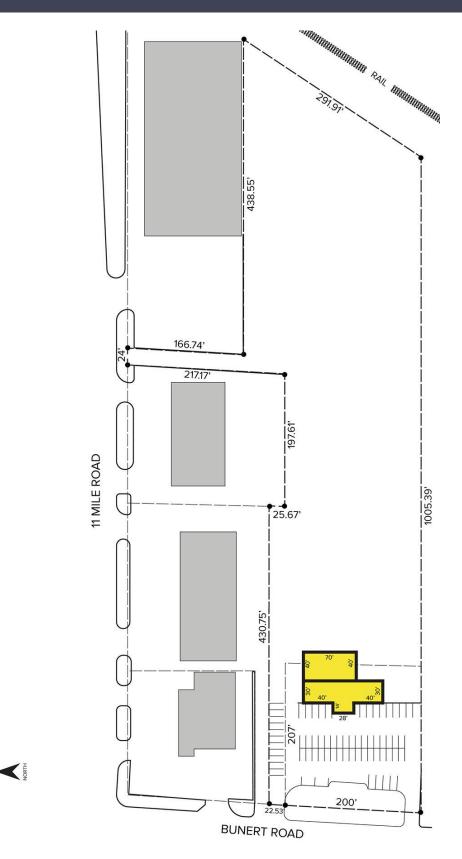

# 26800 Bunert Road – Warren, Michigan

**Industrial For Sale** 

Site Plan

For more information, please contact: PAUL SAAD (248) 359 0652 psaad@signatureassociates.com