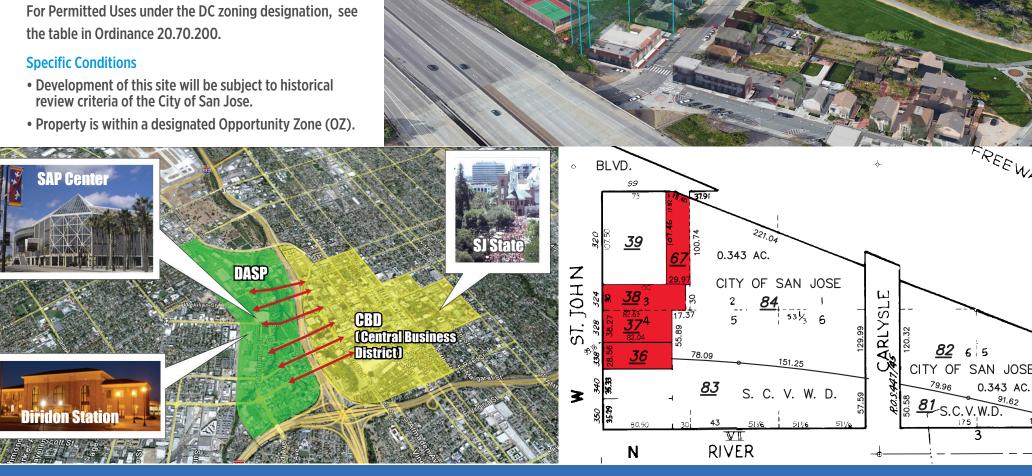

#### **GENERAL PLAN DT- Downtown**

Within the General Plan area of Downtown, the permitted Uses are identified by zoning designations in City of San Jose Ordinance 20.70.200. Except as otherwise specified, properties located in the downtown zoning districts shall only be subject to FAA height limitations necessary for the safe operation of San José International Airport.

### **ZONING DC- - Downtown Primary Commercial**

Keith Claxton, Senior Director, +1 408 436 3657, keith.claxton@cushwake.com, LIC #00808517 Aaron Fritz, CCIM, Senior Director, +1 408 436 3661, aaron.fritz@cushwake.com, LIC #01216555