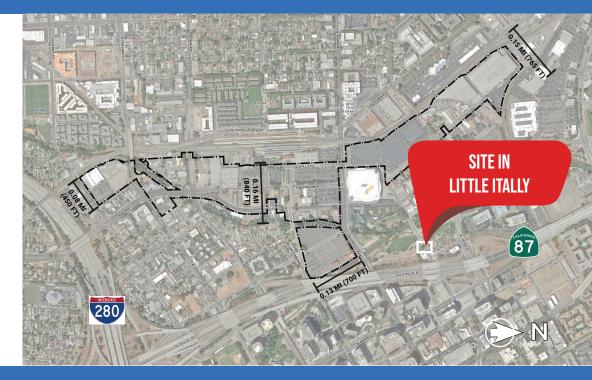

# PROPERTY DETAILS

Location: 324-338 W. Saint John Street, San Jose, CA

Site Area: 11,543 SF

APN: 259-36-036, 259-36-037, 259-36-038, 259-36-067

**County: Santa Clara** 

Land Use Zoning: DC (Downtown Commercial)

**Neighborhood:** Little Italy

Improvements: 3 SFHs on 4 parcels

Tenants: Property to be delivered vacant at COE