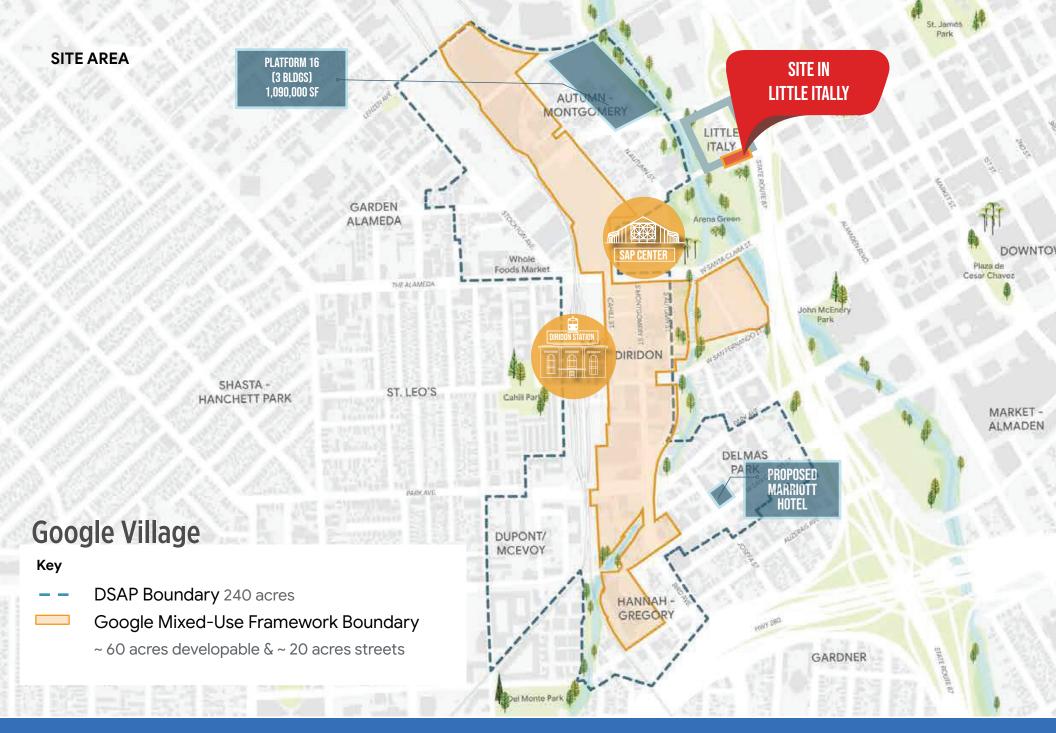

# LAND SITE AVAILABLE FOR DEVELOPMENT

**DIRIDON AREA SPECIFIC PLAN — OPPORTUNITY ZONE** 

# PROPERTY DETAILS

Location: 324-338 W. Saint John Street, San Jose, CA

Site Area: 11,543 SF

APN: 259-36-036, 259-36-037, 259-36-038, 259-36-067

**County: Santa Clara** 

Land Use Zoning: DC (Downtown Commercial)