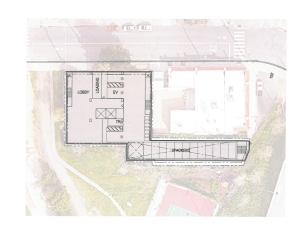

## TWO CONCEPTUAL ALTERNATIVES: 55 UNITS AND 99 UNITS

#### **PROJECT DATA** ZONING DC SITE AREA 11,543 SF ALLOWED USES MULTIFAMILY RESIDENTIAL DWELLINGS ALLOWED BUILDING HEIGHT ALLOWED 212' FAA SETBACKS NONE REQUIRED CONSTRUCTION TYPE TYPE IIIA MAX HEIGHT FOR TYPE IIIA IS 85'. UNITS STUDIOS @ 540 SF (14%) 8 1 BR @ 717 SF (50%) 29 2 BR @ 1090 SF (36%) 58 DU/AC 219 TOTAL NRSF +/- 48,010 SF PARKING REQUIRED/PROVIDED (1 STALL PER UNIT) ALL PARKING EXCEPT ACCESSIBLE IS PROVIDED IN BASEMENT LEVEL IN STACKER CONFIGURATION. LOADING SPACES REQUIRED/PROVIDED (10X30') SITE PLAN HAS FIRE SAFETY CODE ISSUES; 150' HOSE PULL, AND HYDRANT ACCESS WHICH WILL REQUIRE MITIGATION.