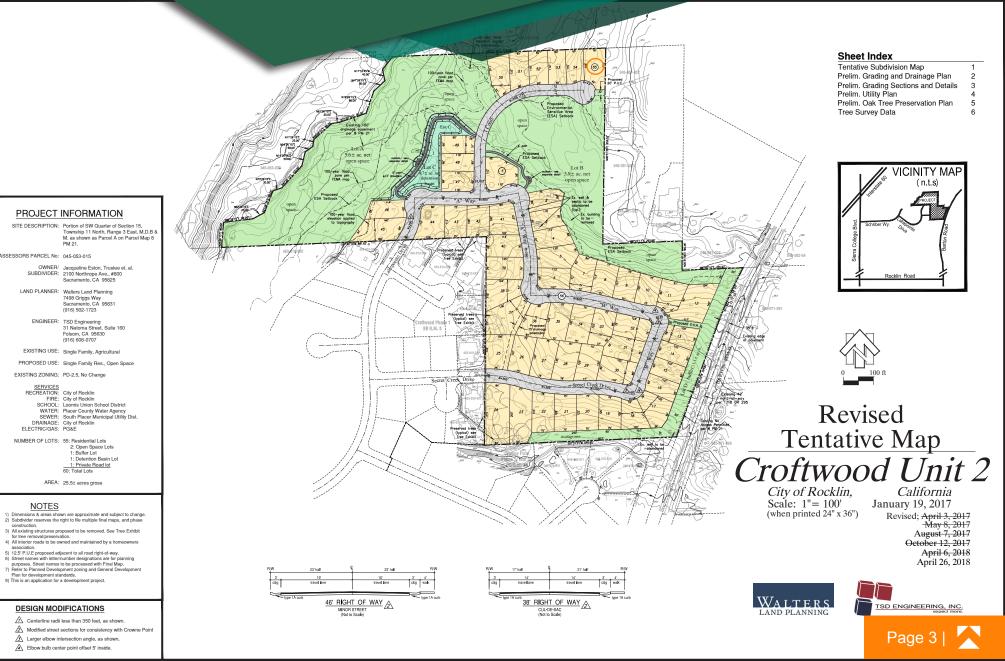

### LAND FOR SALE CROFTWOOD UNIT 2 LOCATED AT 4588 BARTON RD | LOOMIS, CA

**TENTATIVE MAP** 

The information in this document was obtained from sources we deem reliabile; however, no warranty or representation, expressed or implied, is made to the accuracy of the information contained herein.

The information in this document was obtained from sources we deem reliabile; however, no warranty or representation, expressed or implied, is made to the accuracy of the information contained herein.