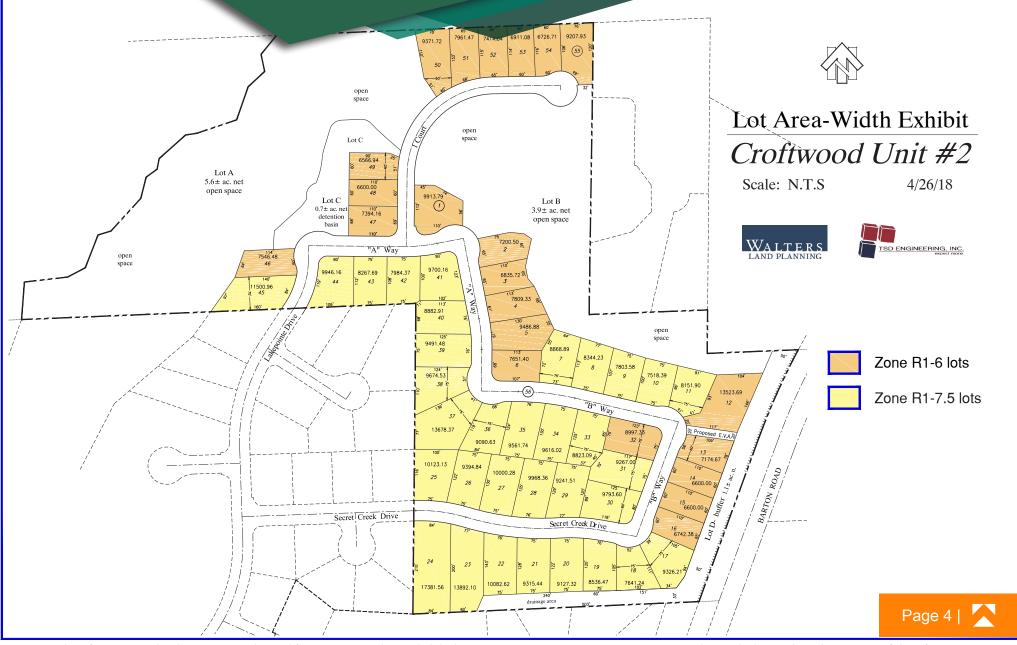

LAND FOR SALE CROFTWOOD UNIT 2 LOCATED AT 4588 BARTON RD | LOOMIS, CA LOT AREA - WIDTH EXHIBIT

The information in this document was obtained from sources we deem reliabile; however, no warranty or representation, expressed or implied, is made to the accuracy of the information contained herein.

The information in this document was obtained from sources we deem reliabile; however, no warranty or representation, expressed or implied, is made to the accuracy of the information contained herein.