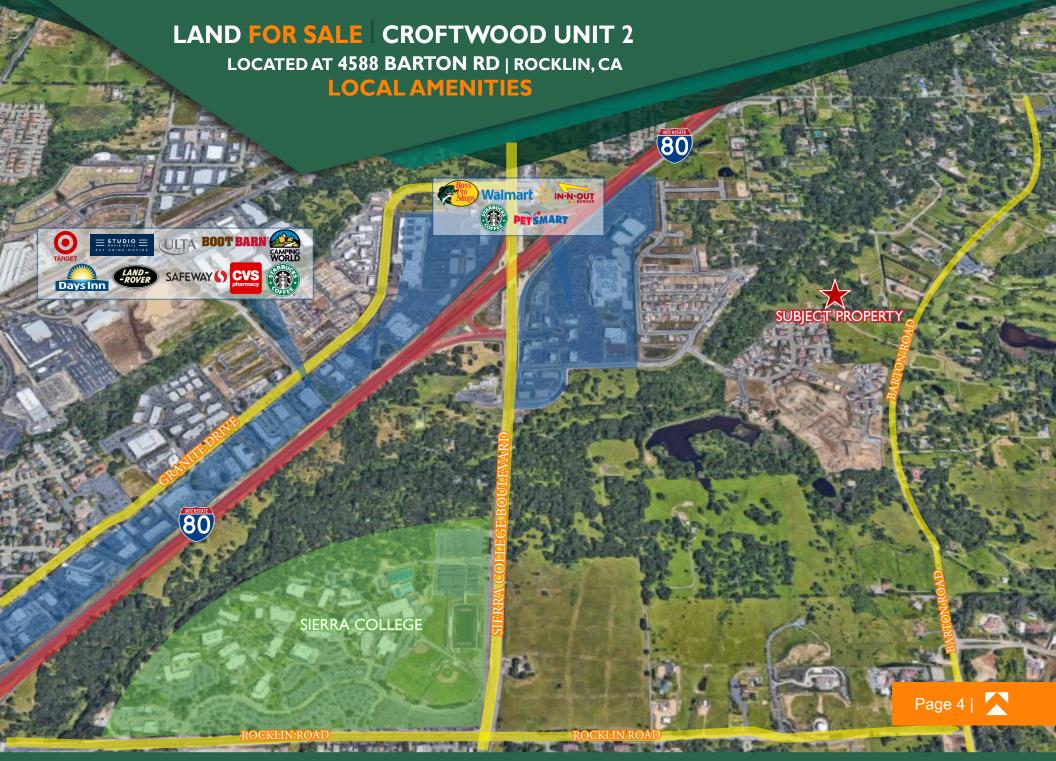

## **PROPERTY OVERVIEW**

| LOCATION OVERVIEW           | The Subject Property is located behind<br>the Rocklin Shopping Centers off of 4588<br>Barton Road. |
|-----------------------------|----------------------------------------------------------------------------------------------------|
| APN                         | 045-053-015                                                                                        |
| ACRES                       | ± 25                                                                                               |
| LOT SIZES (MIN LOT<br>SIZE) | 6,600 SF.                                                                                          |
| TOTAL SALE PRICE            | \$10,500,000                                                                                       |