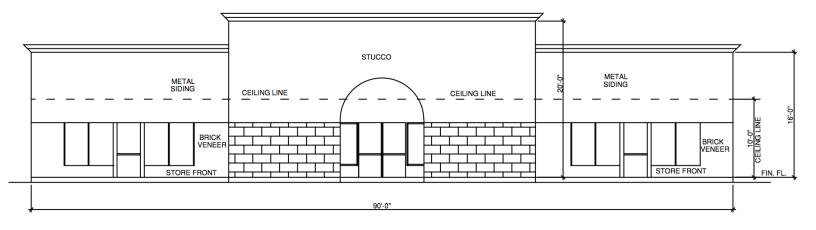

### \$12—\$14 PSF NNN

- Proposed New Construction 4,000 SF Shopping Center
- Located Between Downtown Baton Rouge and LSU
- Suite A: 1,200 SF
  Suite B: 1,600 SF
  Suite C: 1,200 SF
- Zoned C-2
- Excellent Visibility
- Corner Lot
- 116 FT. of Frontage on Highland Road
- 103 FT. of Frontage on East Washington Street

#### **WILL BUILD TO SUIT**

- 1,200 4,000 SF Building Available
- Single or Multi-Tenant Project
- Includes Negotiable Vanilla Box Build-Out
- Land Lease Possible