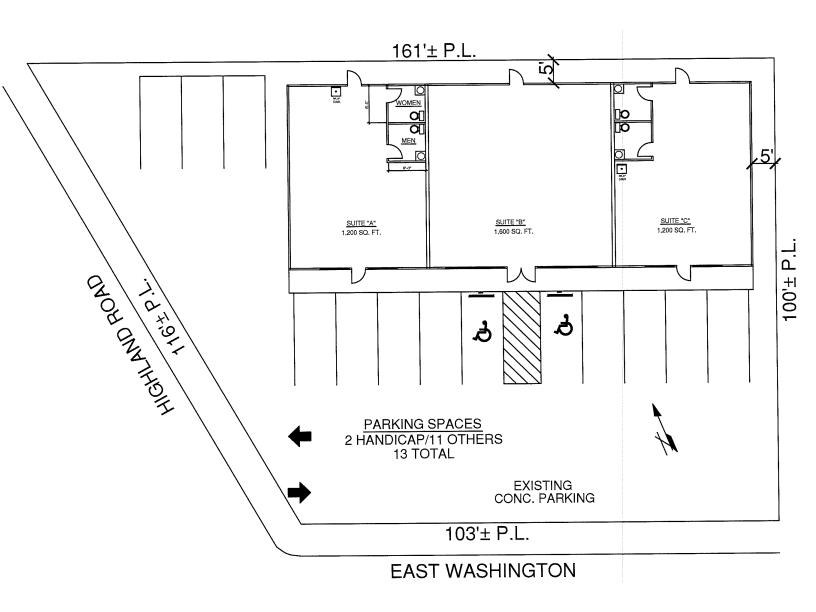

### \$12—\$14 PSF NNN

- Proposed New Construction 4,000 SF Shopping Center
- Located Between Downtown Baton Rouge and LSU
- Suite A: 1,200 SF
  Suite B: 1,600 SF
  Suite C: 1,200 SF
- Zoned C-2
- Excellent Visibility
- Corner Lot
- 116 FT. of Frontage on Highland Road
- 103 FT. of Frontage on East Washington Street

#### **WILL BUILD TO SUIT**

- 1,200 4,000 SF Building Available
- Single or Multi-Tenant Project
- Includes Negotiable Vanilla Box Build-Out
- Land Lease Possible