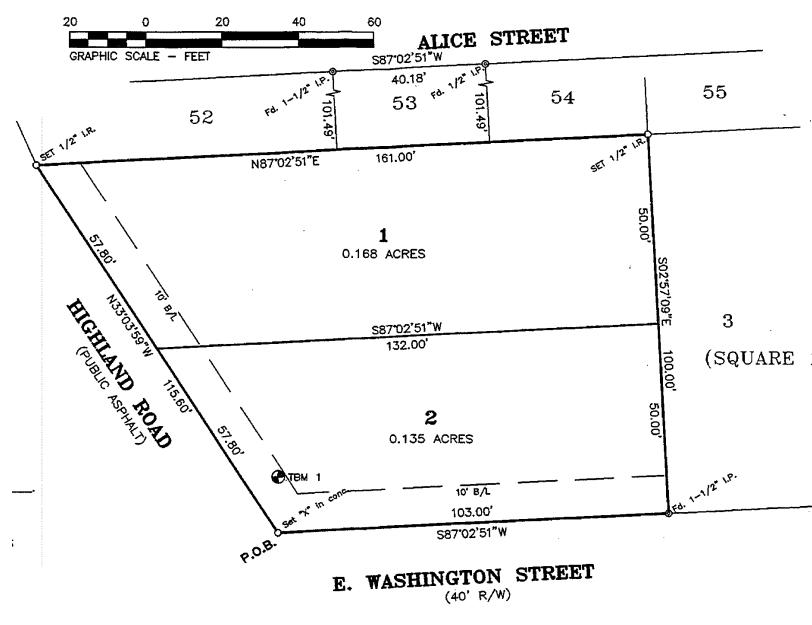

### \$12—\$14 PSF NNN

- Proposed New Construction 4,000 SF Shopping Center
- Located Between Downtown Baton Rouge and LSU
- Suite A: 1,200 SF
  Suite B: 1,600 SF
  Suite C: 1,200 SF
- Zoned C-2
- Excellent Visibility
- Corner Lot
- 116 FT. of Frontage on Highland Road
- 103 FT. of Frontage on East Washington Street