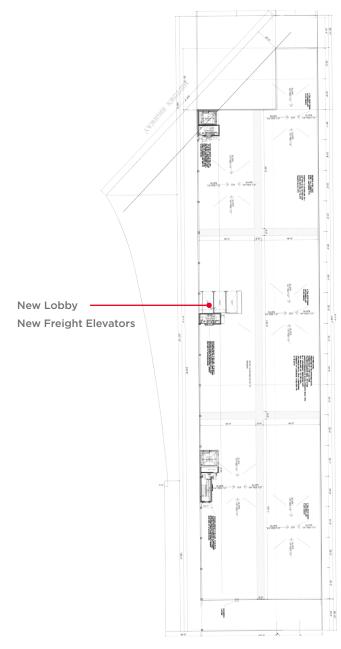

# Ideal Warehouse/Studio Space

## 30-02 Borden Avenue Long Island City, NY

5<sup>th</sup> Floor

Borden Avenue

Review Avenue

## COMMENTS

- 18 ft ceiling height (3,4,5, floors)
- Gas heat
- New private lobby with 3 New freight elevators and loading docks to service floors 2-5 (when floors 3-5 are added)

43,414 RSF

43.414 RSF

43,414 RSF