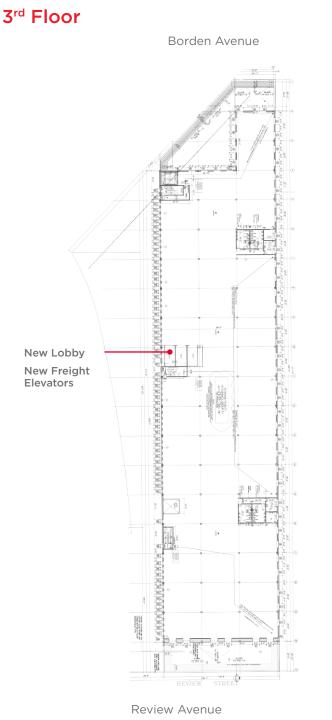

# Ideal Warehouse Studio/Space

# 30-02 Borden Avenue Long Island City, NY

## COMMENTS

- 18 ft ceiling height (3,4,5, floors)
- Gas heat
- New private lobby with 3 New freight elevators and loading docks to service floors 2-5 (when floors 3-5 are added)

43,414 RSF

43.414 RSF

43,414 RSF