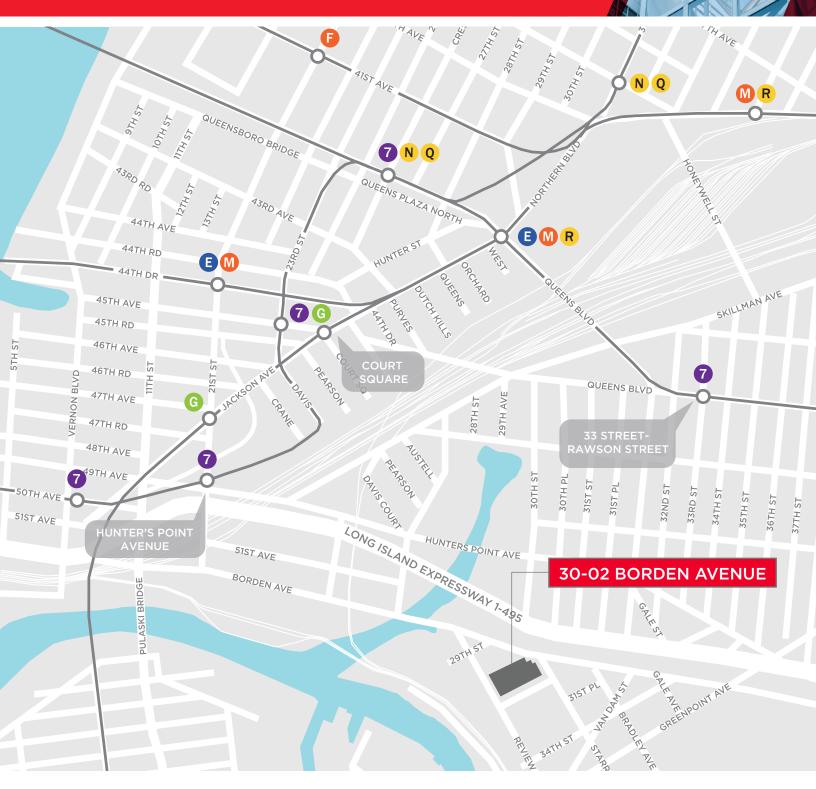

 Close proximity to Long Island Expressway, Midtown Tunnel and Brooklyn Queens Expressway

**CLICK HERE** TO VIEW FLOOR PLANS + AREA MAP

**CLICK HERE TO VIEW RENDERINGS** 