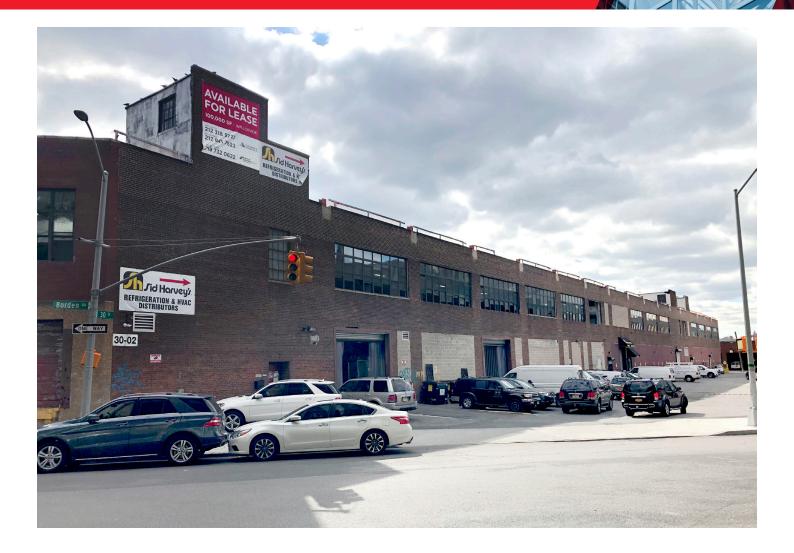

# Ideal Warehouse/Studio Space 30-02 Borden Avenue Long Island City, NY

Existing building is a 2-story warehouse. Each floor is 50,000 SF. Currently 2 separate loading docks each with a 10x13 sized freight elevator to service the 2nd floor.

 Close proximity to Long Island Expressway, Midtown Tunnel and Brooklyn Queens Expressway

**CLICK HERE** TO VIEW FLOOR PLANS + AREA MAP

**CLICK HERE TO VIEW RENDERINGS** 