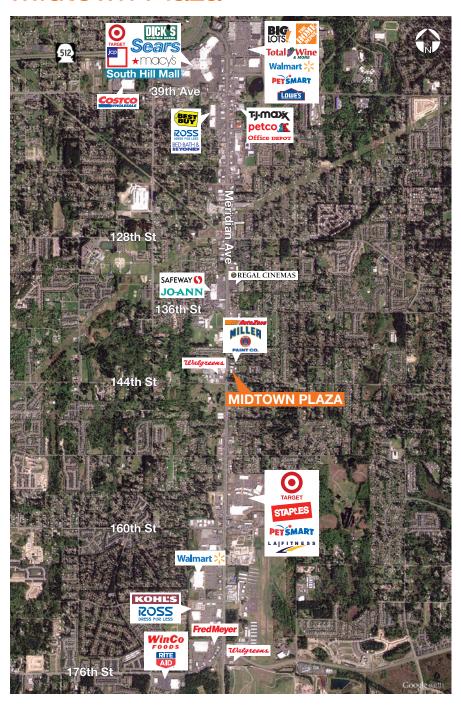

## For Lease

## Midtown Plaza

14201, 14205, and 14207 Meridian East Puyallup, WA 98373

Join Salon Centric, Miller Paint Co., Tattered Apron & Cool Bean Espresso Drive-thru

Great Meridian (SR 161) exposure

Easy access

39,000+ CPD on Meridian (SR 161) (2014)

Monument signage

Building B: ±2,793 SF available (can be demised)

NNN = \$6.20 PSF

\$12.00 PSF, plus NNN





#### Contact

Jerome O'Leary

253.779.9292

joleary@kiddermathews.com

Vanessa Herzog, SIOR, CCIM

253.722.1453

vherzog@kiddermathews.com



# For Lease

## Midtown Plaza



### Contact

**Jerome O'Leary** 253.779.9292 joleary@kiddermathews.com

Vanessa Herzog, SIOR, CCIM 253.722.1453 vherzog@kiddermathews.com



# For Lease

## Midtown Plaza



#### Contact

Jerome O'Leary 253.779.9292

joleary@kiddermathews.com

Vanessa Herzog, SIOR, CCIM 253.722.1453

vherzog@kiddermathews.com





### Midtown Plaza







### Contact

**Jerome O'Leary** 253.779.9292 joleary@kiddermathews.com

Vanessa Herzog, SIOR, CCIM 253.722.1453 vherzog@kiddermathews.com