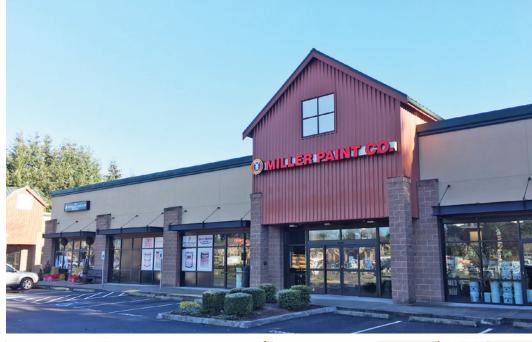

## For Lease

## Midtown Plaza

14201, 14205, and 14207 Meridian East Puyallup, WA 98373

Join Salon Centric, Miller Paint Co., Tattered Apron & Cool Bean Espresso Drive-thru

Great Meridian (SR 161) exposure

Easy access

39,000+ CPD on Meridian (SR 161) (2014)

Monument signage

Building B: ±2,793 SF available (can be demised)

NNN = \$6.20 PSF

\$12.00 PSF, plus NNN