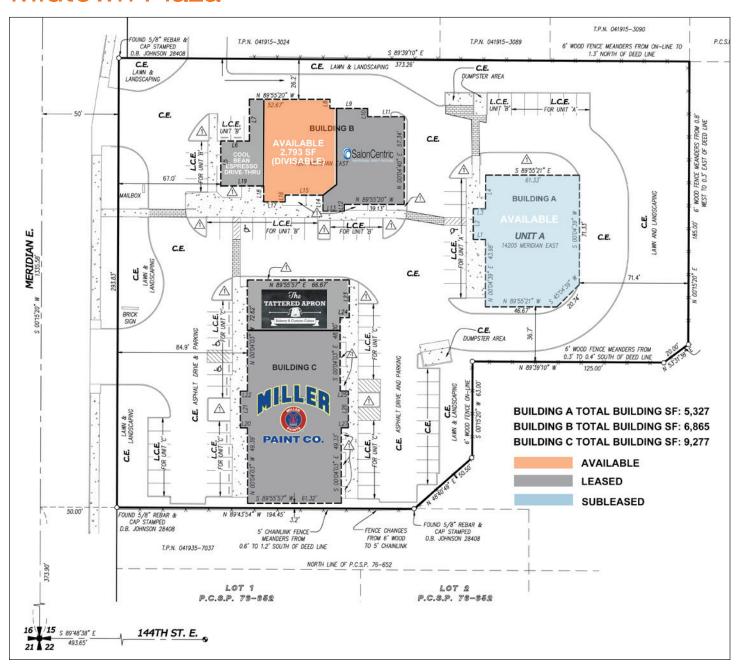

### Midtown Plaza

Monument signage

Building B: ±2,793 SF available (can be demised)

NNN = \$6.20 PSF

\$12.00 PSF, plus NNN