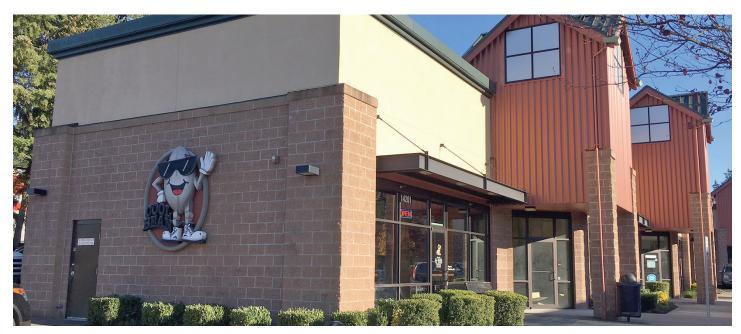

## Midtown Plaza

14201, 14205, and 14207 Meridian East Puyallup, WA 98373

Join Salon Centric, Miller Paint Co., Tattered Apron & Cool Bean Espresso Drive-thru

Great Meridian (SR 161) exposure

Easy access

39,000+ CPD on Meridian (SR 161) (2014)

Monument signage

Building B: ±2,793 SF available (can be demised)

NNN = \$6.20 PSF

\$12.00 PSF, plus NNN