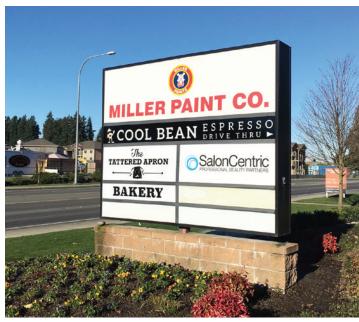

## Midtown Plaza

14201, 14205, and 14207 Meridian East Puyallup, WA 98373

Join Salon Centric, Miller Paint Co., Tattered Apron & Cool Bean Espresso Drive-thru

Great Meridian (SR 161) exposure

Easy access

39,000+ CPD on Meridian (SR 161) (2014)

Monument signage

Building B: ±2,793 SF available (can be demised)

NNN = \$6.20 PSF

\$12.00 PSF, plus NNN