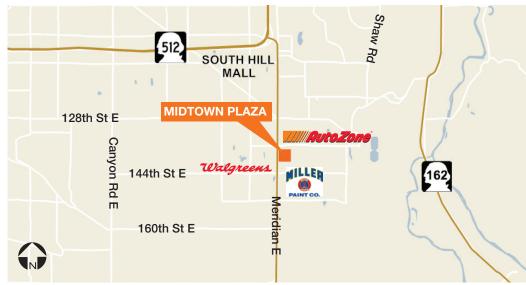

## For Lease

## Midtown Plaza

14201, 14205, and 14207 Meridian East Puyallup, WA 98373

Join Salon Centric, Miller Paint Co., Tattered Apron & Cool Bean Espresso Drive-thru

Great Meridian (SR 161) exposure

Easy access

39,000+ CPD on Meridian (SR 161) (2014)

Monument signage

Building B: ±2,793 SF available (can be demised)

NNN = \$6.20 PSF

\$12.00 PSF, plus NNN





#### Contact

Jerome O'Leary

253.779.9292

joleary@kiddermathews.com

Vanessa Herzog, SIOR, CCIM

253.722.1453

vherzog@kiddermathews.com



# For Lease

## Midtown Plaza



### Contact

**Jerome O'Leary** 253.779.9292 joleary@kiddermathews.com

Vanessa Herzog, SIOR, CCIM 253.722.1453 vherzog@kiddermathews.com



# For Lease

## Midtown Plaza



#### Contact

Jerome O'Leary 253.779.9292

joleary@kiddermathews.com

Vanessa Herzog, SIOR, CCIM 253.722.1453

vherzog@kiddermathews.com





### Midtown Plaza







### Contact

**Jerome O'Leary** 253.779.9292 joleary@kiddermathews.com

Vanessa Herzog, SIOR, CCIM 253.722.1453 vherzog@kiddermathews.com