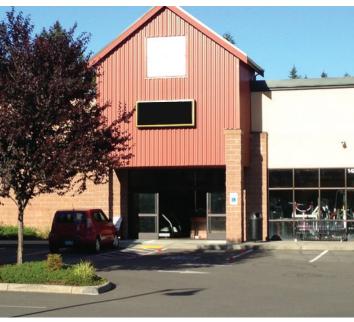

## Midtown Plaza

14201, 14205, and 14207 Meridian East Puyallup, WA 98373

Join Salon Centric, Miller Paint Co., Tattered Apron & Cool Bean Espresso Drive-thru

Great Meridian (SR 161) exposure

Easy access

39,000+ CPD on Meridian (SR 161) (2014)

Monument signage

Building B: ±2,793 SF available (can be demised)

NNN = \$6.20 PSF

\$12.00 PSF, plus NNN