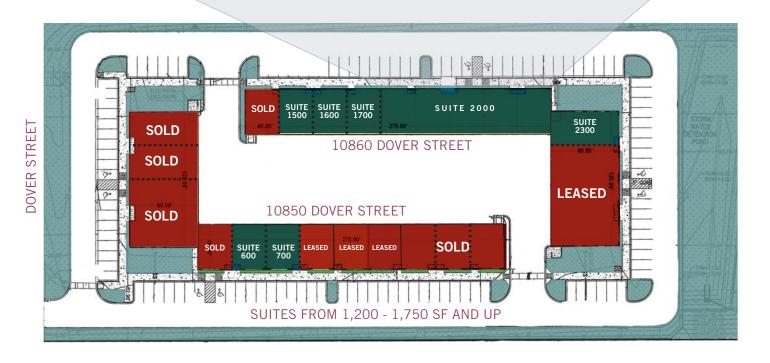

#### Shell Condition Pricing

- Buy one (1) suite of 1,200 SF for \$130/SF = \$156,000
- Buy two (2) suites of 1,200 SF each,
  a total 2,400 SF, for \$120/SF = \$288,000
- Buy three (3) suites of 1,200 SF each
  a total of 3,600 SF, for \$110/SF = \$396,000
- Buy three (3) suites or more of 1,200 SF each, and shell pricing shall be \$110/SF
- Lease with option to purchase available

#### **Features**

**City** Westminster

**County** Jefferson

**Total SF** 36,000 SF

**Zoning** PUD, allows a wide variety of office, flex, light industrial uses

Suites SF From 1,200 SF

**Special Features** 10' x 12' Glass roll-up door or fixed