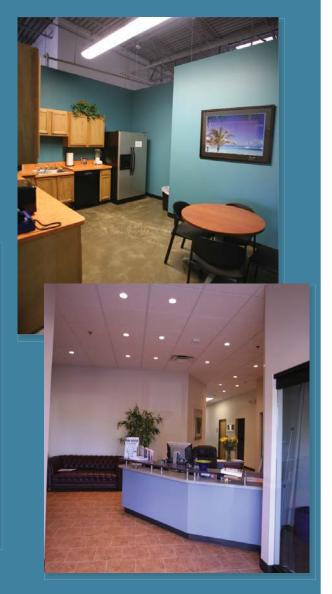

# The Offices at Walnut Creek 10850 & 10860 Dover Street

Westminster, Colorado 80021

The offices at Walnut Creek by MIE Properties offer maximum flexibility for traditional office users as well as innovative space for non-traditional firms. Interior finishes adapt easily to user needs in both size of space and type of finish. Office users recognize significant cost savings and space efficiency by avoiding large building common areas.

#### **Suite 2000** - \$690,000 (\$115/SF)

- 6,000 SF
- Open office finish (carpet by Buyer)
- Approx. 1,200 SF warehouse included
- Immediate possession