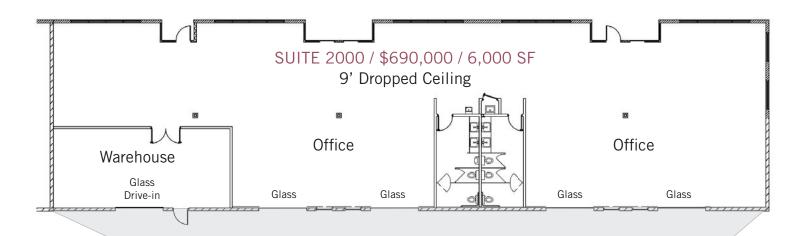

#### **Suite 2000** - \$690,000 (\$115/SF)

- 6,000 SF
- Open office finish (carpet by Buyer)
- Approx. 1,200 SF warehouse included
- Immediate possession