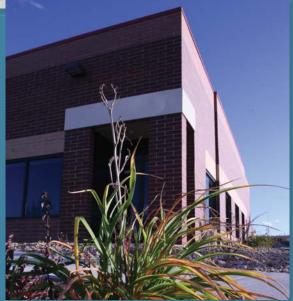

# The Offices at Walnut Creek 10850 & 10860 Dover Street

Westminster, Colorado 80021

The offices at Walnut Creek by MIE Properties offer maximum flexibility for traditional office users as well as innovative space for non-traditional firms. Interior finishes adapt easily to user needs in both size of space and type of finish. Office users recognize significant cost savings and space efficiency by avoiding large building common areas.

#### **Features**

**City** Westminster

**County** Jefferson

**Total SF** 36,000 SF

**Zoning** PUD, allows a wide variety of office, flex, light industrial uses

Suites SF From 1,200 SF

**Special Features** 10' x 12' Glass roll-up door or fixed