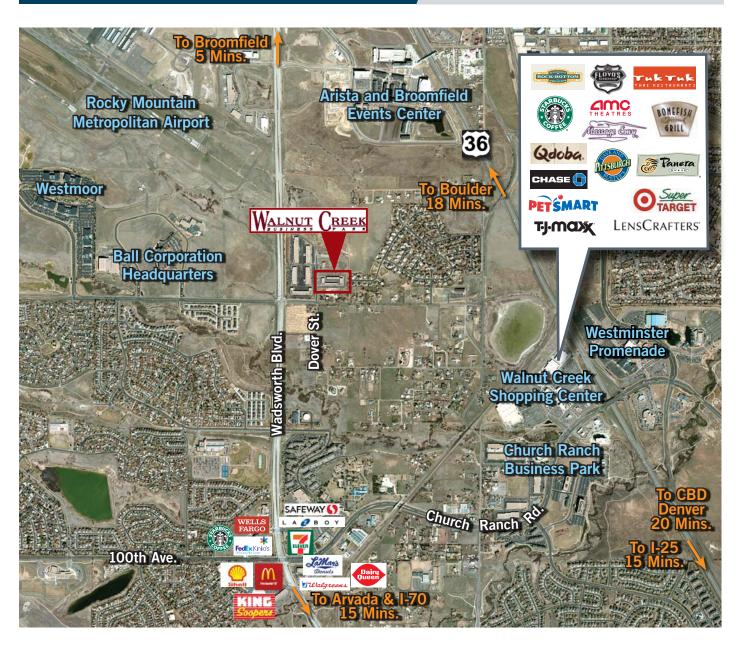

The project has quick access to Boulder, Denver and the north suburbs via Highway 36 and Highway 287 (Wadsworth). Nearby restaurant and retail facilities enhance the business environment for employers and customers alike.