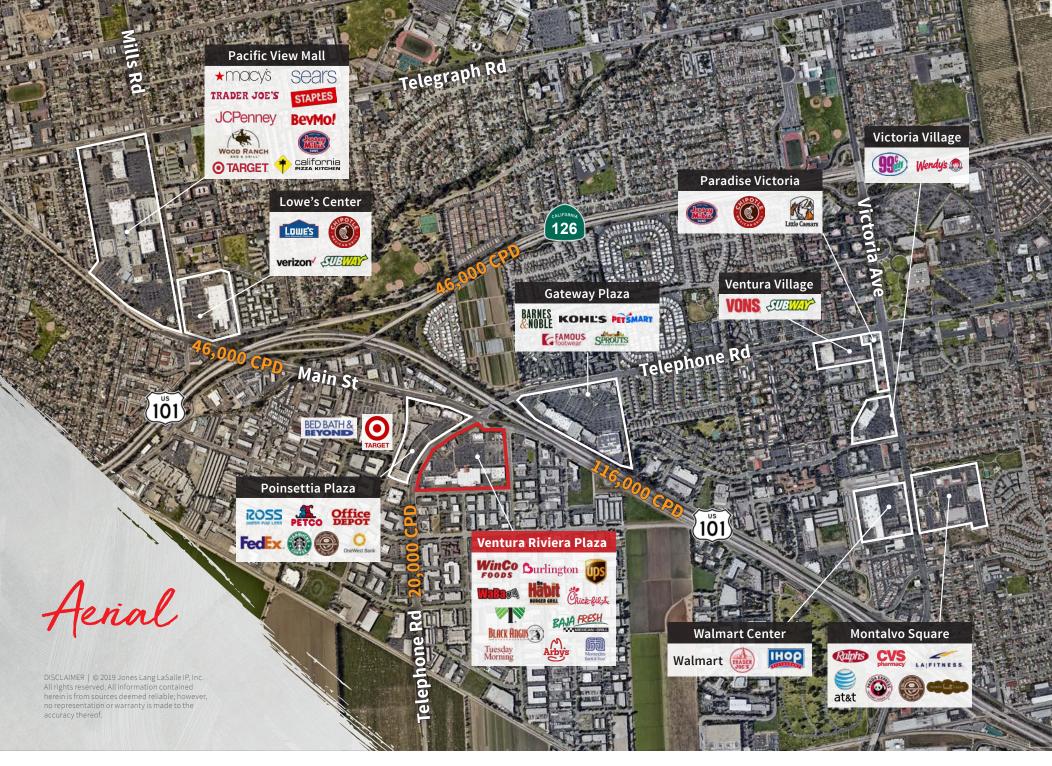

## Riviera Plaza Shopping Center | Ventura

- Center is undergoing a remodel to significantly modernize and improve the appearance of the façade
- Positioned strategically in the heart of the trade area, convenient to 101 and 126 Freeways
- Multiple options include outdoor patio seating, ideal for culinary offerings
- Major anchor tenants, restaurants, and services with easy ingress and egress
- Jr. anchor and restaurant spaces available
- Strong daytime employment base

#### PROPERTY RETAILERS WinCo Burlington FOODS COMING SOON Chick-fil & **DOLLAR TREE** BURGER GRILL Tuesday **BLACK ANGU** Parill Morning coming soon DEMOGRAPHICS 1 mile 🔻 3 miles 🔻 5 miles 🔻 67,970 12.045 184,078 Total Population Total Population Total Population 2.9 2.4 2.5 Ave. Household Size Ave. Household Size Ave. Household Size \$82,500 \$105,424 \$96,995 (**\$**+ Ave. HH Income Ave. HH Income Ave. HH Income \$480,482 \$566,383 \$533.372 Median Home Value Median Home Value Median Home Value