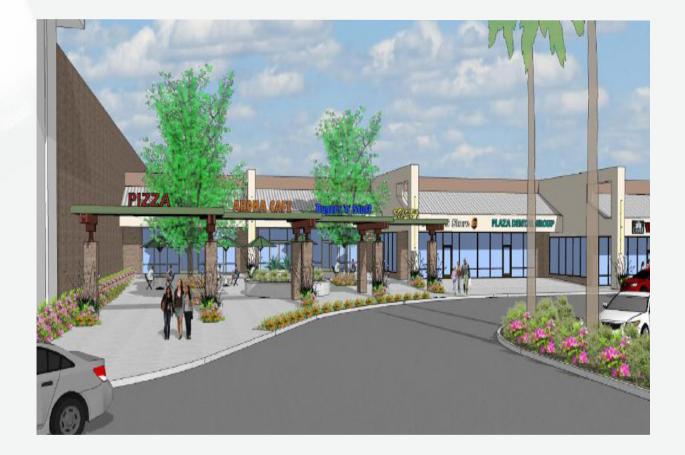

Food Court Highlights

## Riviera Plaza Shopping Center | Ventura

- Shopping center has a new, attractive Food Court area.
- Outdoor seating and tables will create a more vibrant social atmosphere.
- Signage to the food court provides excellent tenant exposure.
- Center is undergoing a remodel to significantly modernize and improve the appearance of the façade.
- Multiple Food Court options include outdoor patio seating, ideal for culinary offerings.
- Positioned strategically in the heart of the trade area, convenient to 101 and 126 Freeways.
- Strong daytime employment base
- Major anchor tenants, restaurants , and services with easy ingress and egress.
- Restaurant spaces available.