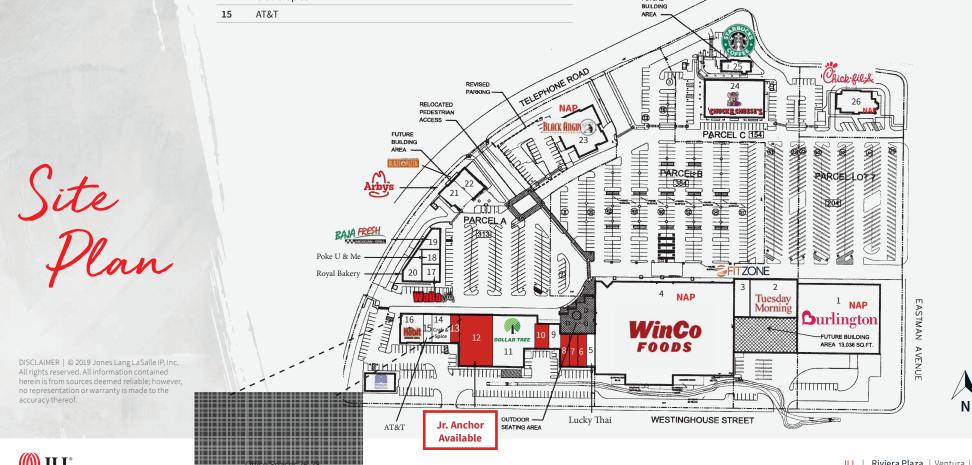

#### List of Tenants

| Suite | Space                                     |                                 | SF    |
|-------|-------------------------------------------|---------------------------------|-------|
| 1     | Burlington                                |                                 |       |
| 2     | Tuesday Morning                           |                                 |       |
| 3     | Fitzone                                   |                                 |       |
| 4     | WinCo Foods                               |                                 |       |
| 5     | Lucky Thai                                |                                 |       |
| 6     | Outdoor Culinary Court with Seating Patio |                                 | 1,591 |
| 7     | Outdoor Culinary Court with Seating Patio | Can be combined<br>to ±3,584 SF | 1,792 |
| 8     | Outdoor Culinary Court with Seating Patio |                                 | 1,792 |
| 9     | UPS                                       |                                 |       |
| 10    | Coming Available (Currently Dental)       |                                 | 1,350 |
| 11    | Dollar Tree                               |                                 |       |
| 12    | Junior Anchor Space                       |                                 | 8,750 |
| 13    | In-line Retail                            |                                 | 1,225 |
| 14    | Crab & Spice                              |                                 |       |
| 15    | AT&T                                      |                                 |       |
|       |                                           |                                 |       |

| 16 | Habit Burger                    |       |
|----|---------------------------------|-------|
| 17 | Waba Grill                      |       |
| 18 | Poke U & Me                     |       |
| 19 | Baja Fresh                      |       |
| 20 | Royal Bakery                    |       |
| 21 | Arby's                          |       |
| 22 | Blaze Pizza - Coming Soon!      |       |
| 23 | Black Angus                     |       |
| 24 | Chucke Cheese's                 |       |
| 25 | Starbucks (coming soon)         |       |
| 26 | Chick-fil-A                     |       |
| 27 | Office Space 4723-A - 2nd Floor | 1,761 |
| 28 | Office Space 4723-B - 2nd Floor | 995   |
| 29 | Office Space 4723-C - 2nd Floor | 993   |
|    |                                 |       |