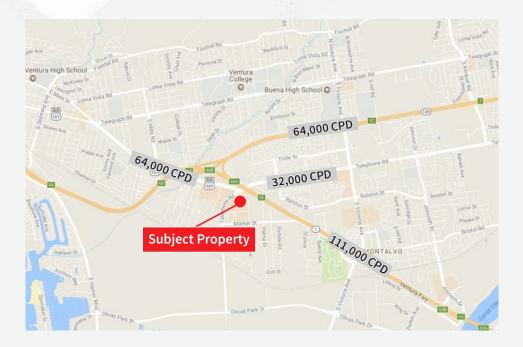

## Riviera Plaza Shopping Center | Ventura

- Center is undergoing a remodel to significantly modernize and improve the appearance of the façade
- Positioned strategically in the heart of the trade area, convenient to 101 and 126 Freeways
- Multiple options include outdoor patio seating, ideal for culinary offerings
- Major anchor tenants, restaurants, and services with easy ingress and egress
- Jr. anchor and restaurant spaces available
- Strong daytime employment base

#### PROPERTY RETAILERS WinCo Burlington FOODS COMING SOON Chick-fil & **DOLLAR TREE** BURGER GRILL Tuesday **BLACK ANGU** Parill Morning coming soon DEMOGRAPHICS 1 mile 🔻 3 miles 🔻 5 miles 🔻 67,970 12.045 184,078 Total Population Total Population Total Population 2.9 2.4 2.5 Ave. Household Size Ave. Household Size Ave. Household Size \$82,500 \$105,424 \$96,995 (**\$**+ Ave. HH Income Ave. HH Income Ave. HH Income \$480,482 \$566,383 \$533.372 Median Home Value Median Home Value Median Home Value