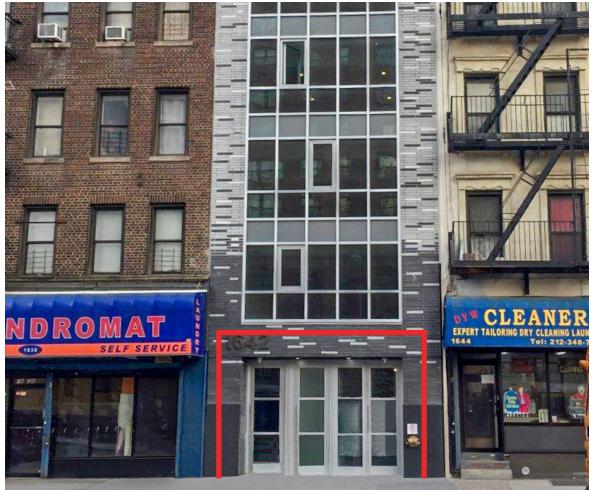

# LOCATION

West block between 109th and 110th Streets

## FRONTAGE

10 FT on Madison Avenue

## **SITE STATUS**

Currently vacant

## COMMENTS

All uses considered

Ideal for retail, food/cafe, commissary/catering, medical or spa/ salon use

Beautiful new retail and residential building in the heart of East Harlem