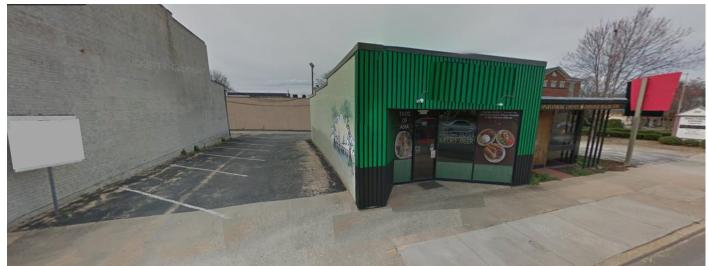

## RESTAURANT/RETAIL

254 N. Church Street Spartanburg, SC 29306 SITE ANALYSIS

COMMERCIAL SALES

**DEVELOPMENT** 

- 1475± sq. ft. restaurant/retail building in downtown
- Located across from the Marriott Hotel
- Zoned DT-6 Urban Core District
- Spartanburg County Tax Map # 7-12-06-038.00
- Situated on .13+/- acres
- 9 parks on side and back
- · Hood system included
- FF&E not part of sale but negotiable

SALE PRICE: \$275,000 LEASE RATE: \$12/Sq. Ft., Net, Net, Net