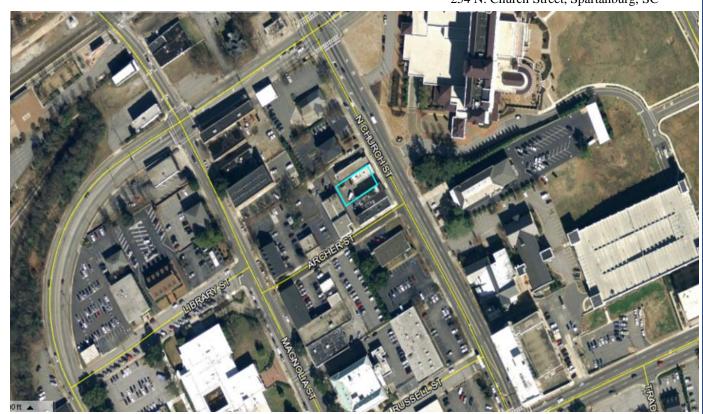

## RESTAURANT/RETAIL

254 N. Church Street Spartanburg, SC 29306 SITE ANALYSIS

COMMERCIAL SALES

**DEVELOPMENT** 

- 1475± sq. ft. restaurant/retail building in downtown
- Located across from the Marriott Hotel
- Zoned DT-6 Urban Core District
- Spartanburg County Tax Map # 7-12-06-038.00
- Situated on .13+/- acres
- 9 parks on side and back
- · Hood system included
- FF&E not part of sale but negotiable

254 N. Church Street, Spartanburg, SC