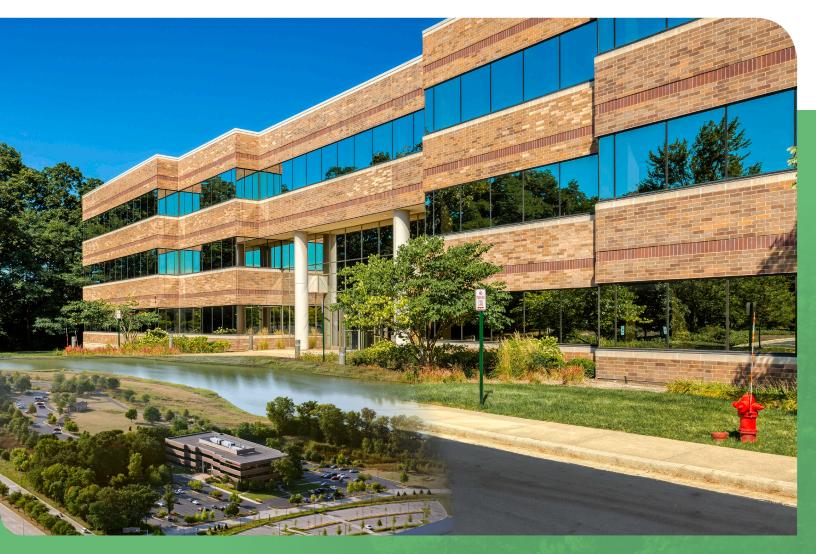

## FULL BUILDING OPPORTUNITY FOR LEASE (DIVISIBLE) 6 PER 1000 PARKING AVAILABLE

**LAKE ST. & 355 INTERCHANGE** 

**3 STORIES** 

70,863SF

BEAUTIFUL SCENIC SETTING

ENCLOSED EXECUTIVE PARKING

WALKING/ RUNNING TRAILS THROUGHOUT

HIGH-END LOBBY FINISHES

PICTURESQUE WINDOW LINE

## **GREAT VIEWS. CONVENIENT ACCESS.**

21,604 RSF

24,618 RSF

24,641 RSF

- **GREAT VIEWS OF THE SURROUNDING NATURE** PRESERVE, INCLUDING MEDINAH COUNTRY CLUB
- **CONVENIENT TOLLWAY ACCESS TO O'HARE**
- **NEARBY METRA STATION**
- SURROUNDED BY RESTAURANT AND HOTEL AMENITIES
- 6 PER 1000 PARKING
- 24 FULLY ENCLOSED PARKING SPACES
- **JOGGING TRAILS AND NATURAL WOODED** SURROUNDING
- **TENANT PATIO IN WOODED SETTING**
- **CONVENIENT TOLLWAY ACCESS TO I-355 AND I-290**