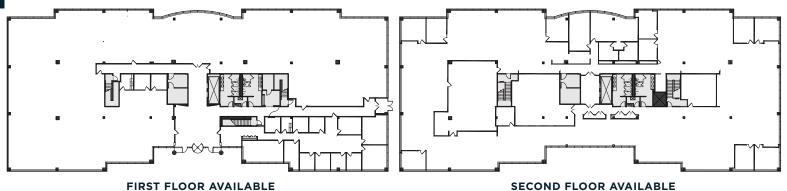

## **GREAT VIEWS. CONVENIENT ACCESS.**

21,604 RSF

24,618 RSF

24,641 RSF

- **GREAT VIEWS OF THE SURROUNDING NATURE** PRESERVE, INCLUDING MEDINAH COUNTRY CLUB
- **CONVENIENT TOLLWAY ACCESS TO O'HARE**
- **NEARBY METRA STATION**
- SURROUNDED BY RESTAURANT AND HOTEL AMENITIES
- 6 PER 1000 PARKING
- 24 FULLY ENCLOSED PARKING SPACES
- **JOGGING TRAILS AND NATURAL WOODED** SURROUNDING
- **TENANT PATIO IN WOODED SETTING**
- **CONVENIENT TOLLWAY ACCESS TO I-355 AND I-290**