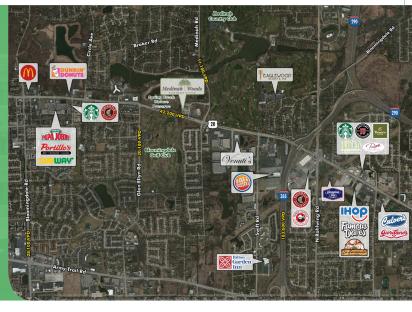

## **GREAT VIEWS. CONVENIENT ACCESS.**

21,604 RSF

24,618 RSF

24,641 RSF

- **GREAT VIEWS OF THE SURROUNDING NATURE** PRESERVE, INCLUDING MEDINAH COUNTRY CLUB
- **CONVENIENT TOLLWAY ACCESS TO O'HARE**
- **NEARBY METRA STATION**
- SURROUNDED BY RESTAURANT AND HOTEL AMENITIES
- 6 PER 1000 PARKING
- 24 FULLY ENCLOSED PARKING SPACES
- **JOGGING TRAILS AND NATURAL WOODED** SURROUNDING
- **TENANT PATIO IN WOODED SETTING**
- **CONVENIENT TOLLWAY ACCESS TO I-355 AND I-290**