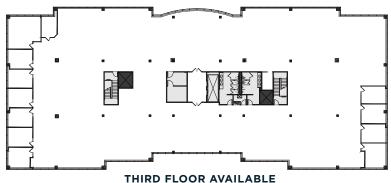

## **GREAT VIEWS. CONVENIENT ACCESS.**

21,604 RSF

24,618 RSF

24,641 RSF

- **GREAT VIEWS OF THE SURROUNDING NATURE** PRESERVE, INCLUDING MEDINAH COUNTRY CLUB
- **CONVENIENT TOLLWAY ACCESS TO O'HARE**
- **NEARBY METRA STATION**
- SURROUNDED BY RESTAURANT AND HOTEL AMENITIES
- 6 PER 1000 PARKING
- 24 FULLY ENCLOSED PARKING SPACES
- **JOGGING TRAILS AND NATURAL WOODED** SURROUNDING
- **TENANT PATIO IN WOODED SETTING**
- **CONVENIENT TOLLWAY ACCESS TO I-355 AND I-290**