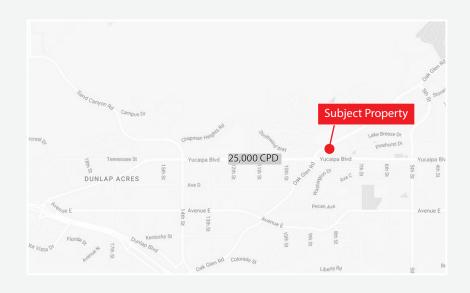

## Yucaipa Valley Center | NEC Oak Glen Road & Yucaipa Valley Center

- Yucaipa Valley Center is the trade area's most diverse and dominant power center
- 250,000 sf GLA including the following anchors: Vons, Ross Dress for Less, TJ Maxx and Staples
- Outstanding location at the signalized main and main intersection
- Highly visible with frontage along Yucaipa Boulevard and Oak Glen Road
- Shop space and restaurant opportunities