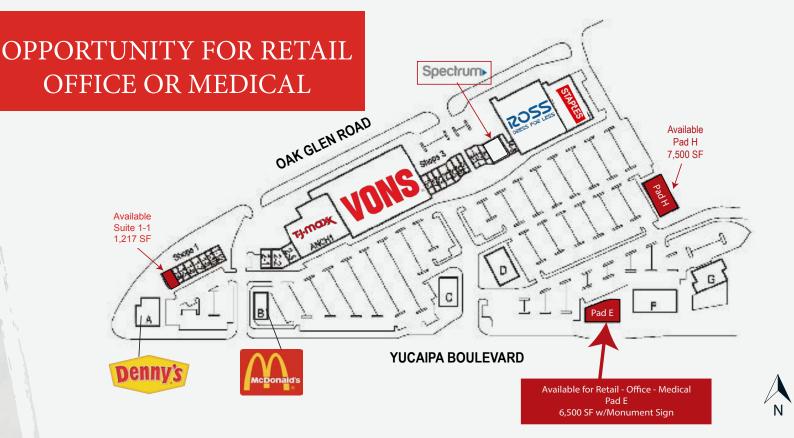

## Yucaipa Valley Center | NEC Oak Glen Road & Yucaipa Valley Center

- Yucaipa Valley Center is the trade area's most diverse and dominant power center
- 250,000 sf GLA including the following anchors: Vons, Ross Dress for Less, TJ Maxx and Staples
- Outstanding location at the signalized main and main intersection
- Highly visible with frontage along Yucaipa Boulevard and Oak Glen Road
- Shop space and restaurant opportunities

| Suite #    | Tenant                       | SF    | Suite #      | Tenant                      | SF     |
|------------|------------------------------|-------|--------------|-----------------------------|--------|
| Shop 1-1   | Available (Restaurant/Patio) | 1,217 | Shop 3-4     | GNC                         | 1,050  |
| Shop 1-2/3 | Dickey's BBQ                 | 1,783 | Shop 3-5     | H&R Block                   | 1,050  |
| Shop 1-4   | Postal Annex                 | 900   | Shop 3-6     | Subway                      | 1,719  |
| Shop 1-5   | F&A Smoke Shop               | 900   | Shop 3-7     | China Bowl                  | 2,024  |
| Shop 1-6   | Threading                    | 1,020 | Shop 4-1     | Jojo's Gourmet Dogs         | 1,012  |
| Shop 1-7   | Nail Salon                   | 900   | Shop 4-2     | Yogurtland                  | 1,012  |
| Shop 1-8   | Steamers Cleaners            | 1,800 | Shop 4-3     | Dentist                     | 1,719  |
| Shop 1-10  | Domino's Pizza               | 1,500 | Shop 4-5     | T-Mobile                    | 2,100  |
| Shop 1-12  | Lemon Shark Poke             | 1,500 | Shop 4-6/7/8 | Spectrum                    | 3,476  |
| Shop 2-1   | Aarowhead Credit Union       | 3,545 | Pad C        | Vons Gas                    | 6,000  |
| Shop 2-2   | Sprint                       | 1,659 | Pad D        | US Bank                     | 4,532  |
| Shop 2-3   | Valley Optometry             | 1,800 | Pad E        | Available                   | 6,500  |
| Shop 3-1   | Sally Beauty                 | 1,400 | Pad F        | Medical Clinic              | 25,000 |
| Shop 3-2   | Fantastic Sams               | 1,400 | Pad G        | Kinder Care                 | 9,100  |
| Shop 3-3   | Check Into Cash              | 1,260 | Pad H        | Available - Future Building | 7,500  |