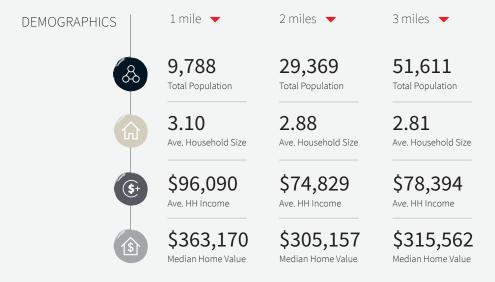

## Yucaipa Valley Center | NEC Oak Glen Road & Yucaipa Valley Center

- Yucaipa Valley Center is the trade area's most diverse and dominant power center
- 250,000 sf GLA including the following anchors: Vons, Ross Dress for Less, TJ Maxx and Staples
- Outstanding location at the signalized main and main intersection
- Highly visible with frontage along Yucaipa Boulevard and Oak Glen Road
- Shop space and restaurant opportunities