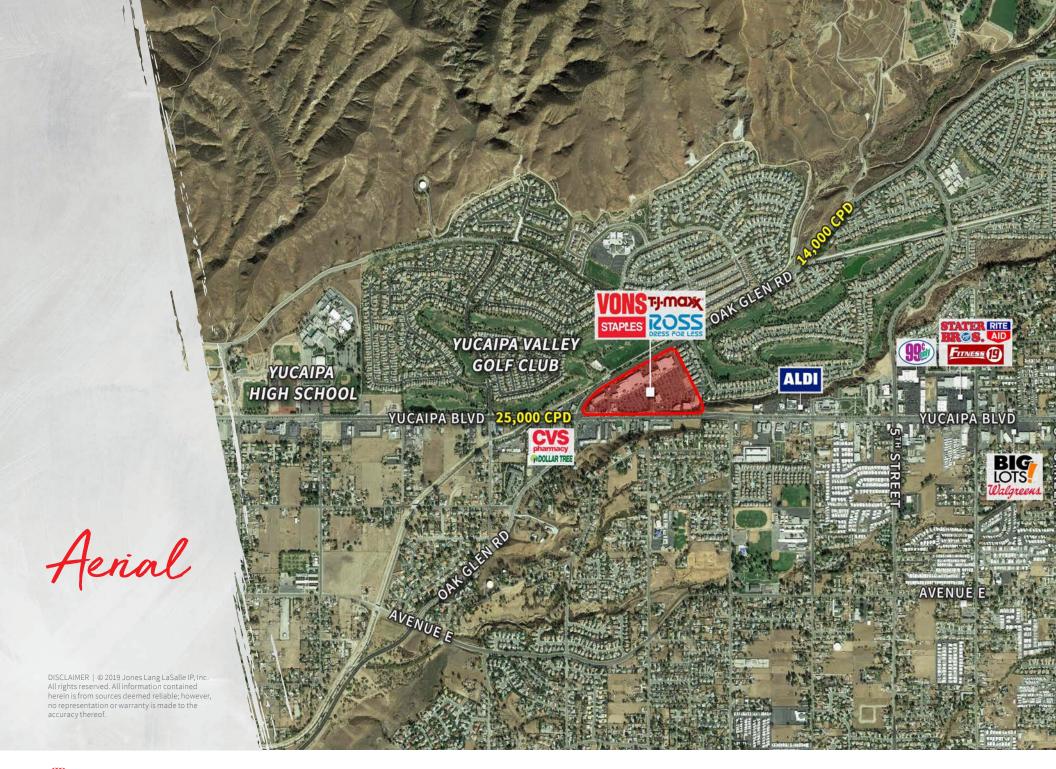

## Yucaipa Valley Center | NEC Oak Glen Road & Yucaipa Valley Center

- Yucaipa Valley Center is the trade area's most diverse and dominant power center
- 250,000 sf GLA including the following anchors: Vons, Ross Dress for Less, TJ Maxx and Staples
- Outstanding location at the signalized main and main intersection
- Highly visible with frontage along Yucaipa Boulevard and Oak Glen Road
- Shop space and restaurant opportunities