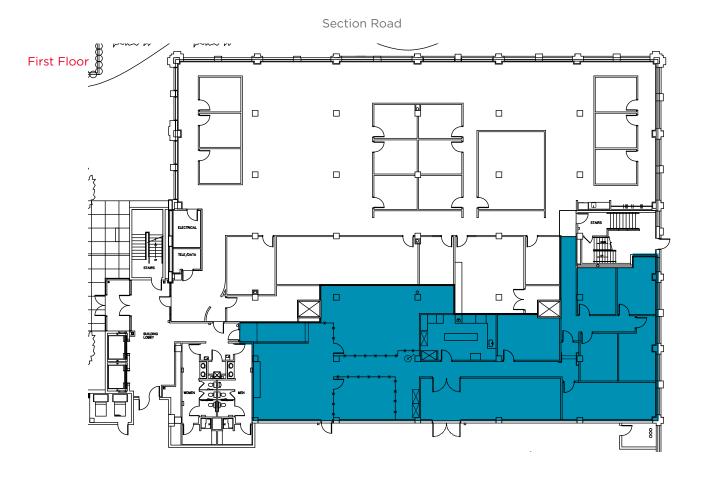

## 22,781 sf Available Office Space

#### Space Available

| First Floor  | 4,902 sf  | \$13.00/sf Net + \$11.08/sf OpEx |                      |
|--------------|-----------|----------------------------------|----------------------|
| Second Floor | 15,977 sf | \$13.00/sf Net + \$11.08/sf OpEx | Full-floor occupancy |
| Third Floor  | 1,902 sf  | \$13.00/sf Net + \$11.08/sf OpEx |                      |