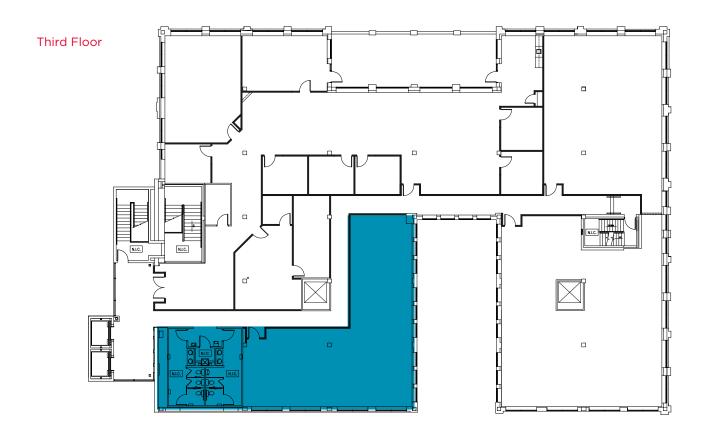

## 22,781 sf Available Office Space

#### Space Available

| First Floor  | 4,902 sf  | \$13.00/sf Net + \$11.08/sf OpEx |                      |
|--------------|-----------|----------------------------------|----------------------|
| Second Floor | 15,977 sf | \$13.00/sf Net + \$11.08/sf OpEx | Full-floor occupancy |
| Third Floor  | 1,902 sf  | \$13.00/sf Net + \$11.08/sf OpEx |                      |