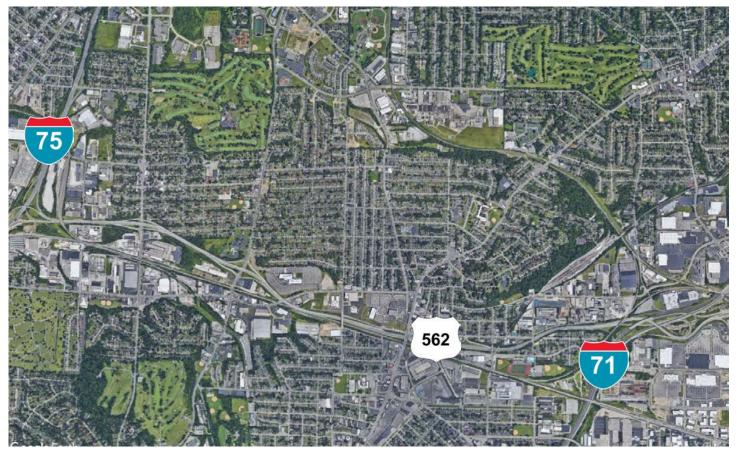

- Free garage and surface parking
- Numerous dining, shopping, banking and fitness options within one mile
- Central location with convenient access to State Route 562/Norwood Lateral, I-71 and I-75
- Visibility from State Route 562/Norwood Lateral

### Accessibility

| State Route 562/Norwood Lateral                    | < 1.0 mile |
|----------------------------------------------------|------------|
| I-71                                               | 1.5 miles  |
| Rookwood Commons & Pavilion                        | 1.7 miles  |
| I-75                                               | 1.9 miles  |
| State Route 126/Ronald Reagan Cross County Highway | 4.8 miles  |
| Kenwood Towne Centre                               | 5.2 miles  |
| Lunken Airport                                     | 6.2 miles  |
| Cincinnati CBD                                     | 8.2 miles  |
| I-275 @ I-75                                       | 10.9 miles |
| I-275 @ I-71                                       | 11.3 miles |
| Tri-County Mall                                    | 13.2 miles |
| Deerfield Towne Center                             | 15.0 miles |
| Cincinnati International Airport                   | 20.8 miles |