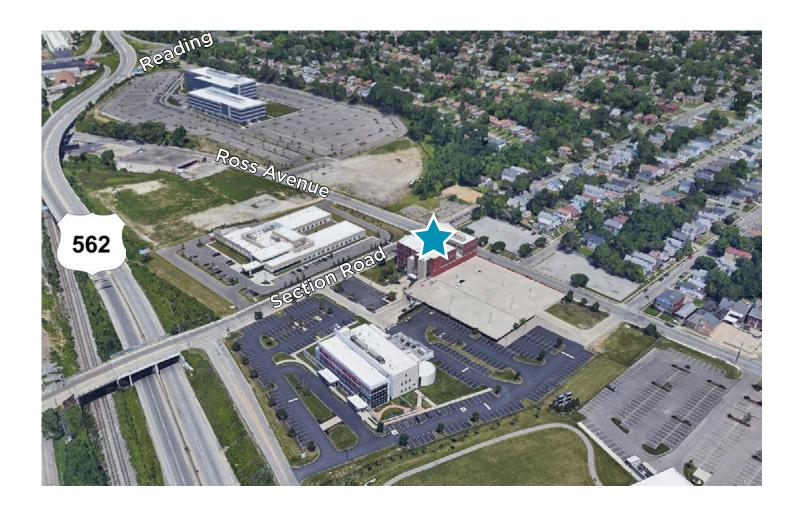

### Accessibility

| State Route 562/Norwood Lateral                    | < 1.0 mile |
|----------------------------------------------------|------------|
| I-71                                               | 1.5 miles  |
| Rookwood Commons & Pavilion                        | 1.7 miles  |
| I-75                                               | 1.9 miles  |
| State Route 126/Ronald Reagan Cross County Highway | 4.8 miles  |
| Kenwood Towne Centre                               | 5.2 miles  |
| Lunken Airport                                     | 6.2 miles  |
| Cincinnati CBD                                     | 8.2 miles  |
| I-275 @ I-75                                       | 10.9 miles |
| I-275 @ I-71                                       | 11.3 miles |
| Tri-County Mall                                    | 13.2 miles |
| Deerfield Towne Center                             | 15.0 miles |
| Cincinnati International Airport                   | 20.8 miles |

#### **2019 Traffic Counts**

Ross Avenue @ Section Road 5,709 AADT

State Route 562/Norwood Lateral 60,997 AADT

southeast of US-42

I-71 south of State Route 562 137,162 AADT