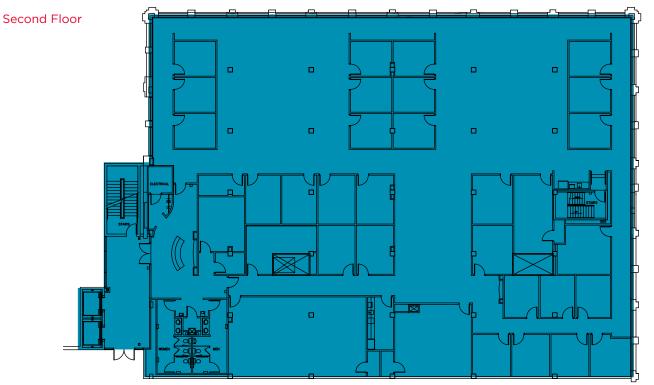

## 22,781 sf Available Office Space

#### Space Available

| First Floor  | 4,902 sf  | \$13.00/sf Net + \$11.08/sf OpEx |                      |
|--------------|-----------|----------------------------------|----------------------|
| Second Floor | 15,977 sf | \$13.00/sf Net + \$11.08/sf OpEx | Full-floor occupancy |
| Third Floor  | 1,902 sf  | \$13.00/sf Net + \$11.08/sf OpEx |                      |