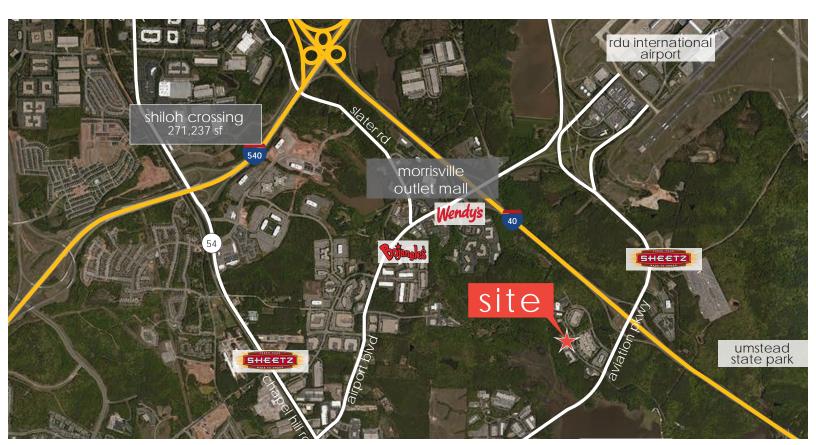

### location

Located less than a 1/4 mile from 1-40, off Aviation Parkway with close access to RDU Airport and Research Triangle Park

## site plan