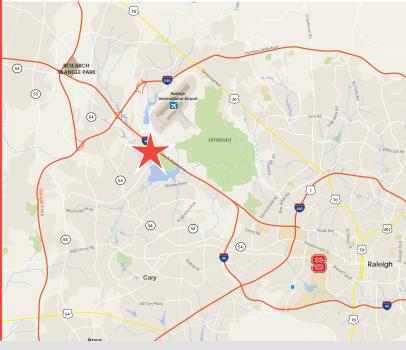

### location

Located less than a 1/4 mile from 1-40, off Aviation Parkway with close access to RDU Airport and Research Triangle Park