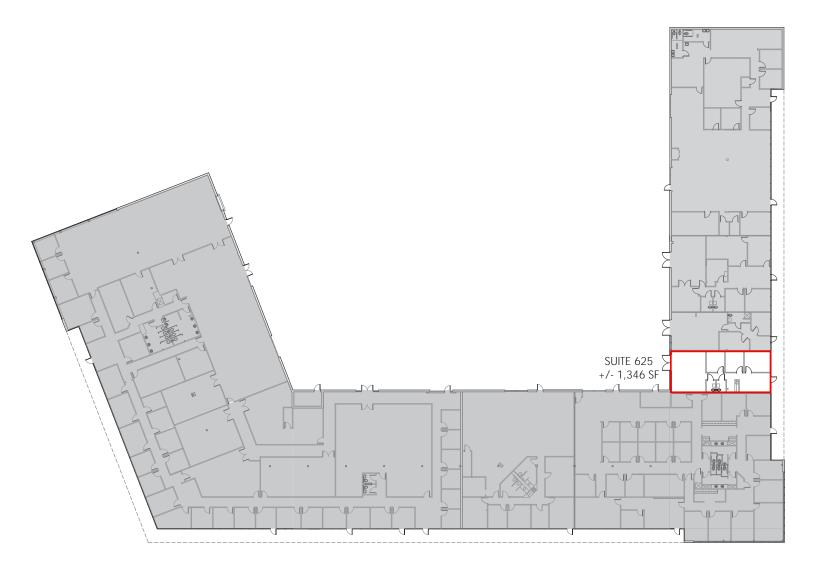

#### availability

Suite 625 +/- 1,346 SF (available 05.01.2020)

rental rate \$11.50 PSF NNN TICAM \$2.80 PSF

## building layout

suite 625 +/- 1,346 SF AVAILABLE 05.01.2020