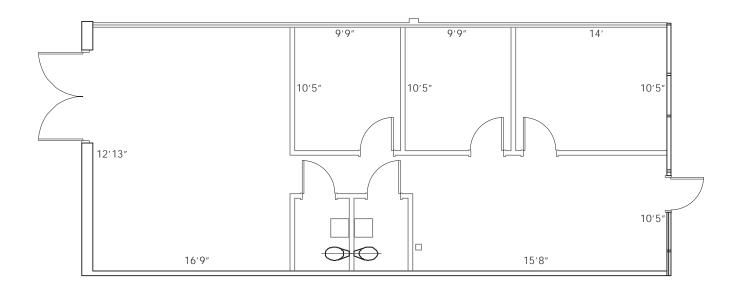

#### availability

Suite 625 +/- 1,346 SF (available 05.01.2020)

rental rate \$11.50 PSF NNN TICAM \$2.80 PSF

## additional details

- Single story office/flex building
- Abundant parking with 4: 1,000 SF ratio
- Suite 625 is a mix of office and open area in the rear with double door access

## building layout

suite 625 +/- 1,346 SF AVAILABLE 05.01.2020