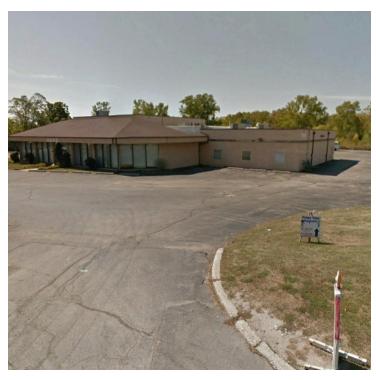

#### **OFFERING SUMMARY**

Available SF: 17,000 SF

**PROPERTY OVERVIEW** 

Free standing building of 17,000 on 5 acres. Great street presence with excellent visibility and access. Perfect for auto dealership or showroom space. Directly across from auto dealerships