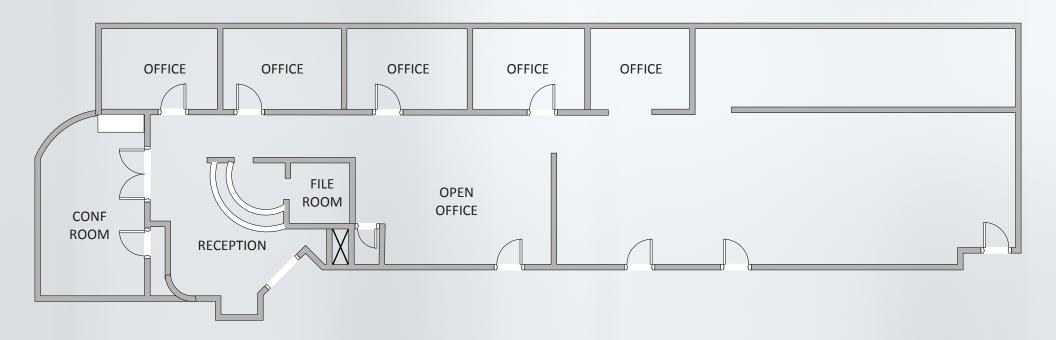

### OFFICE SPACE AVAILABLE ON MILL AVENUE Suite 201/202: ±3,976 SF \$26.00 F/S

- Reception
- 5 Offices
- Large Bullpen
- Conference Room
- File Room