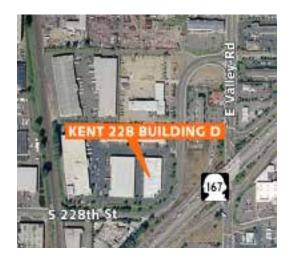

# For Lease

## Kent 228

22641 83rd Avenue South Building D, Suites F & G Kent, WA

Approximately 6,750 SF total

Approximately 1,178 SF office

End cap space

24' clear height

Close to SR-167 for excellent access

Well maintained park

Fantastic exposure and visibility

4 grade-level loading doors

M-3 zoning

\$0.60 shell / \$0.85 office

Available October 1, 2017







### Location



#### Contact

Christopher J. Corr, SIOR 206.248.7324

ccorr@kiddermathews.com

**Matt Wood, SIOR** 206.248.7306

mwood@kiddermathews.com



# Kent 228



### Contact

Christopher J. Corr, SIOR 206.248.7324 ccorr@kiddermathews.com

Matt Wood, SIOR 206.248.7306 mwood@kiddermathews.com