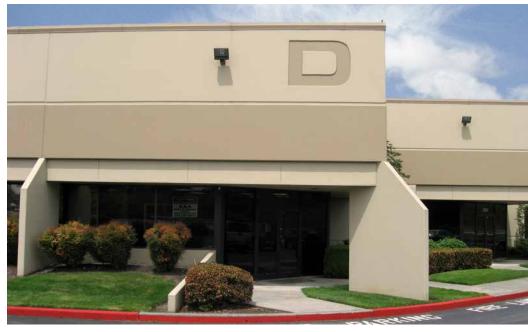

## Kent 228

22641 83rd Avenue South Building D, Suites F & G Kent, WA

Approximately 6,750 SF total

Approximately 1,178 SF office

End cap space

24' clear height

Close to SR-167 for excellent access

Well maintained park

Fantastic exposure and visibility

4 grade-level loading doors

M-3 zoning

\$0.60 shell / \$0.85 office

Available October 1, 2017