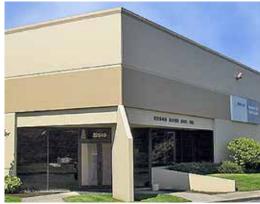

## Kent 228

22641 83rd Avenue South Building D, Suites F & G Kent, WA

Approximately 6,750 SF total

Approximately 1,178 SF office

End cap space

24' clear height

Close to SR-167 for excellent access

Well maintained park

Fantastic exposure and visibility

4 grade-level loading doors

M-3 zoning

\$0.60 shell / \$0.85 office

Available October 1, 2017