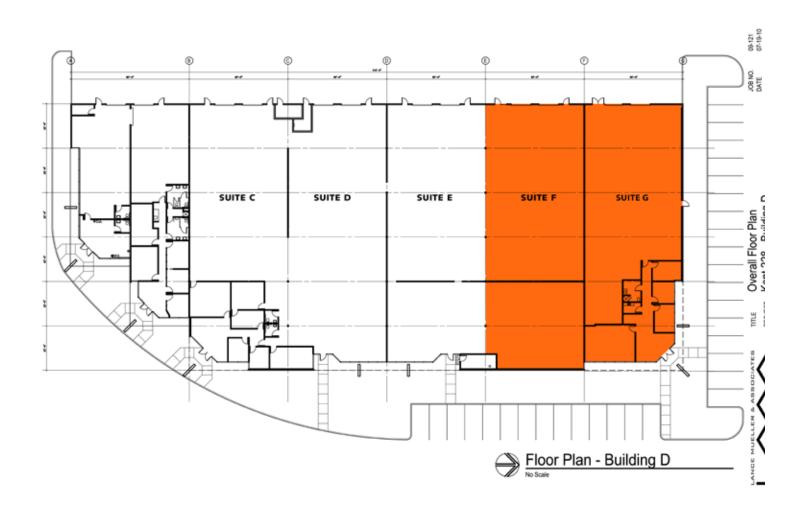

## Kent 228

22641 83rd Avenue South Building D, Suites F & G Kent, WA

Approximately 6,750 SF total

Approximately 1,178 SF office

End cap space

24' clear height

Close to SR-167 for excellent access

Well maintained park

Fantastic exposure and visibility

4 grade-level loading doors

M-3 zoning

\$0.60 shell / \$0.85 office

Available October 1, 2017