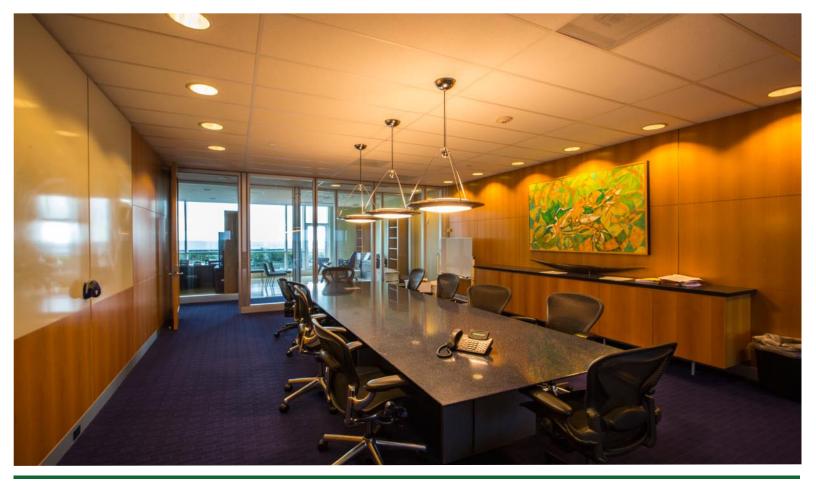

## 18001 OLD CUTLER ROAD PALMETTO BAY, FL. 33157

The Offices of Palmetto Bay Village Center offers a variety of options. Available suites range from +/- 215 SF to +/- 20,000 SF. Our on-site Class A amenities include a beautiful 6,000 SF fitness center, free conference rooms plus an on-site executive chef and café. As the premire building in the area, we also have the typical Class A amenities of on-site property management, 24/7 security and covered parking etc.

## PRESTIGIOUS OFFICE COMPLEX

- 300,000 sf. ft. of Office Space on 80 acres.
- From single person offices up to 50,000 sq ft.
- Floor to celling windows.
- Beautiful views of Biscayne Bay, Elliot Key and Downtown Miami.
- All Spaces are wired for business.
- Amenities include: On-site cafe, 24/7 security, on-site property management, fitness center, covered parking, plus meeting and banquet facilities.