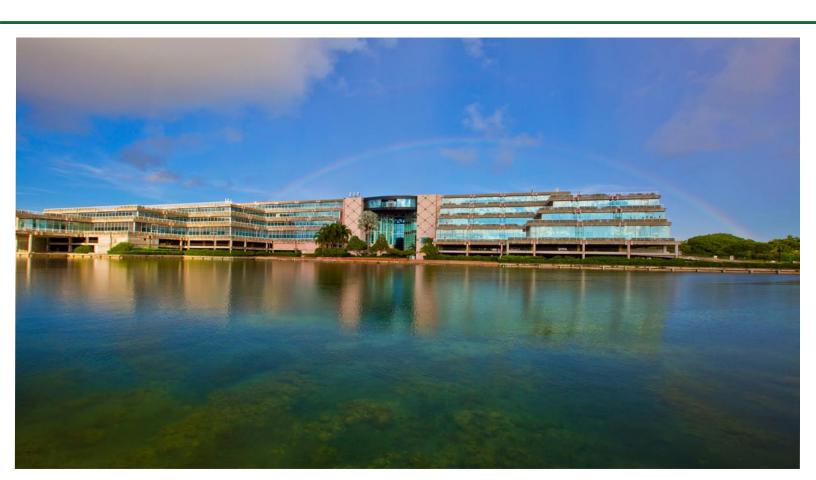

## 18001 OLD CUTLER ROAD PALMETTO BAY, FL. 33157

The Offices of Palmetto Bay Village Center offers a variety of options. Available suites range from +/- 215 SF to +/- 20,000 SF. Our on-site Class A amenities include a beautiful 6,000 SF fitness center, free conference rooms plus an on-site executive chef and café. As the premire building in the area, we also have the typical Class A amenities of on-site property management, 24/7 security and covered parking etc.

## PRESTIGIOUS OFFICE COMPLEX

- 300,000 sf. ft. of Office Space on 80 acres.
- From single person offices up to 50,000 sq ft.
- Floor to celling windows.
- Beautiful views of Biscayne Bay, Elliot Key and Downtown Miami.
- All Spaces are wired for business.
- Amenities include: On-site cafe, 24/7 security, on-site property management, fitness center, covered parking, plus meeting and banquet facilities.