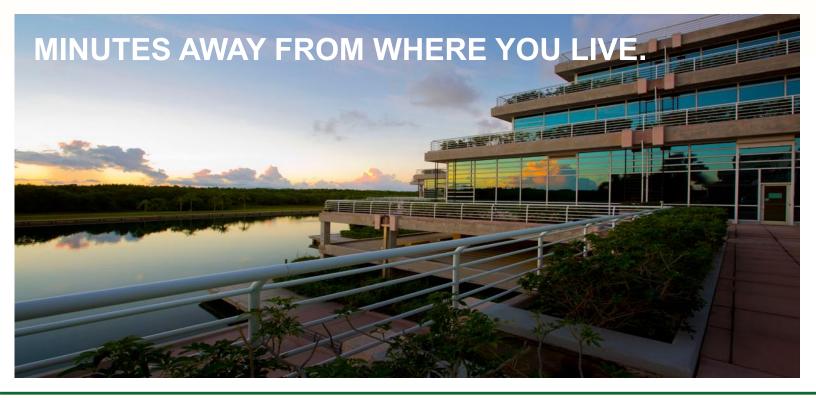

## 18001 OLD CUTLER ROAD PALMETTO BAY, FL. 33157

The Offices of Palmetto Bay Village Center offers a variety of options. Available suites range from +/- 215 SF to +/- 20,000 SF. Our on-site Class A amenities include a beautiful 6,000 SF fitness center, free conference rooms plus an on-site executive chef and café. As the premire building in the area, we also have the typical Class A amenities of on-site property management, 24/7 security and covered parking etc.

## PRESTIGIOUS OFFICE COMPLEX

- 300,000 sf. ft. of Office Space on 80 acres.
- From single person offices up to 50,000 sq ft.
- Floor to celling windows.
- Beautiful views of Biscayne Bay, Elliot Key and Downtown Miami.
- All Spaces are wired for business.
- Amenities include: On-site cafe, 24/7 security, on-site property management, fitness center, covered parking, plus meeting and banquet facilities.