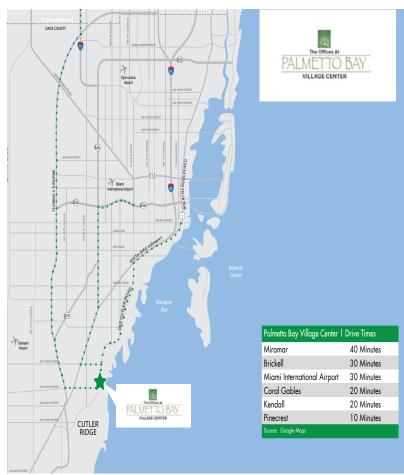

## 18001 OLD CUTLER ROAD PALMETTO BAY, FL. 33157

The Offices of Palmetto Bay Village Center offers a variety of options. Available suites range from +/- 215 SF to +/- 20,000 SF. Our on-site Class A amenities include a beautiful 6,000 SF fitness center, free conference rooms plus an on-site executive chef and café. As the premire building in the area, we also have the typical Class A amenities of on-site property management, 24/7 security and covered parking etc.