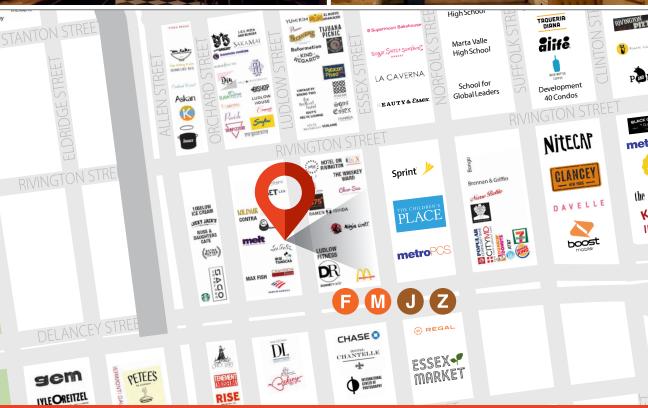

# **109 LUDLOW STREET**

BETWEEN RIVINGTON & DELANCEY STREETS | LOWER EAST SIDE





# **109 LUDLOW STREET**

BETWEEN RIVINGTON & DELANCEY STREETS | LOWER EAST SIDE

### **SIZE**

Ground Floor
Lowel Level 1
approx. 900 SF
approx. 1,100 SF
Lowel Level 2
approx. 500 SF

## **FRONTAGE**

20'

#### **CEILING HEIGHT**

Ground Floor
Lower Level 1
Lower Level 2
approx. 9.5'
approx. 8.5'
approx. 12.5'

#### **POSSESSION**

**Immediate** 

#### **ASKING RENT**

**Upon Request** 

#### **TRANSPORTATION**

#### **COMMENTS**

- Fully-built three-level restaurant/bar with unique architectural and design details throughout
- Three bars
- Full kitchen with venting







CONTACT OUR BROKER(S) FOR MORE INFORMATION

**JOSHUA** BERKUN

**GARY** LOWITT

JBerkun@ksrny.com

Gary@ksrny.com

516.459.9251

917.842.4777