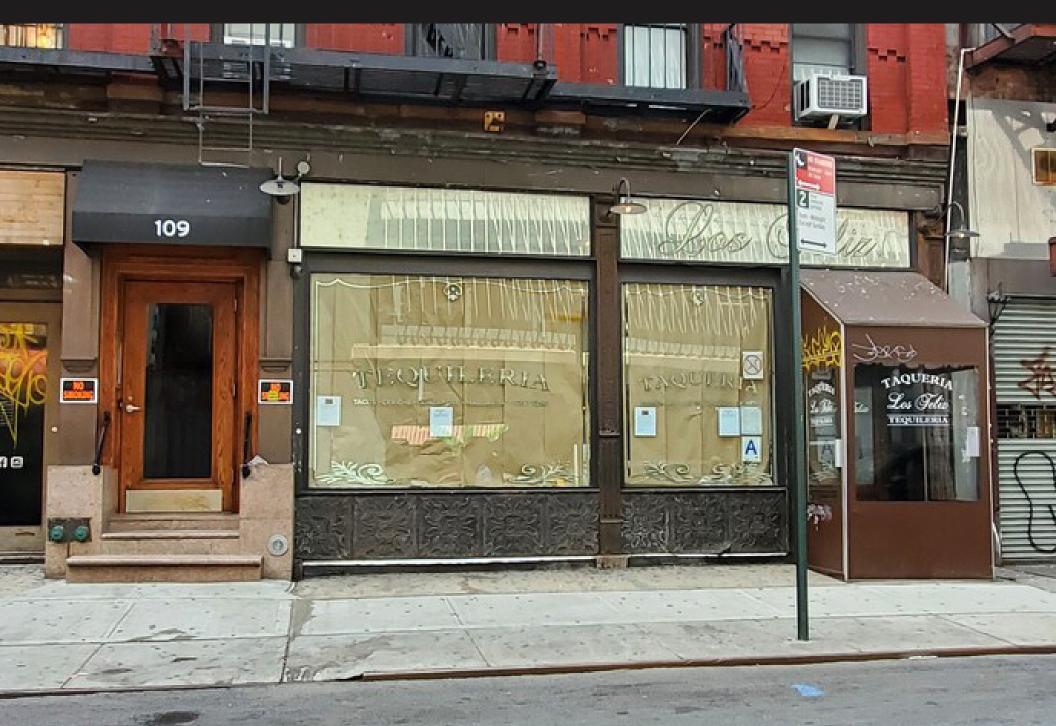

# **109 LUDLOW STREET**

BETWEEN RIVINGTON & DELANCEY STREETS | LOWER EAST SIDE

## **FRONTAGE**

20'

#### **COMMENTS**

- Fully-built three-level restaurant/bar with unique architectural and design details throughout
- Three bars
- Full kitchen with venting

CONTACT OUR BROKER(S) FOR MORE INFORMATION

**JOSHUA** BERKUN