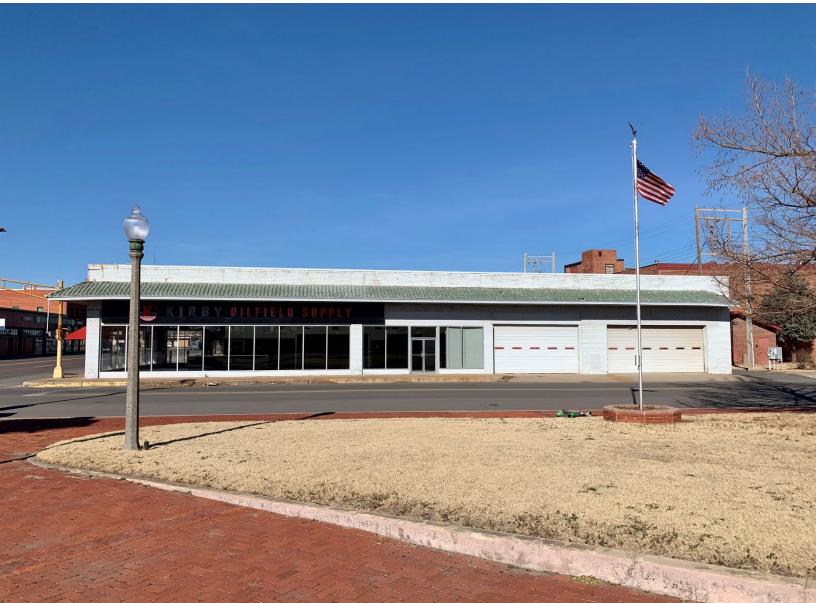

Retail Building For Lease

Lease Price: \$8.50/SF Modified Gross

# 121 S. Choctaw Avenue

El Reno, Oklahoma 73036

# **PROPERTY HIGHLIGHTS**

- 6,250 SF
- 3 Overhead Doors (Approx. 20' X 10')
- 3 Phase 200 Amps Power
- 2 Restrooms
- 21 Parking Spaces
- Renovated in 2018
- 18' Ceiling Height
- Garage Area has 1 Heater
- 10 Ton HVAC Unit Installed in 2018