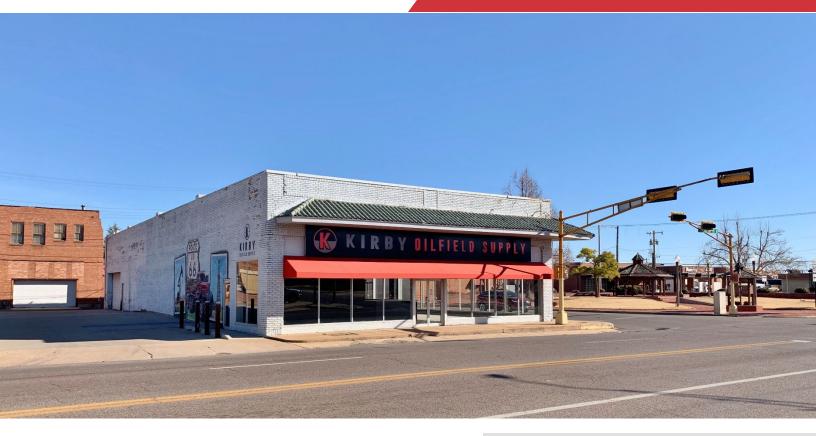

Retail Building For Lease

Lease Price: \$8.50/SF Modified Gross

# 121 S. Choctaw Avenue

El Reno, Oklahoma 73036

# **PROPERTY HIGHLIGHTS**

- 6,250 SF
- 3 Overhead Doors (Approx. 20' X 10')
- 3 Phase 200 Amps Power
- 2 Restrooms
- 21 Parking Spaces
- Renovated in 2018
- 18' Ceiling Height
- Garage Area has 1 Heater
- 10 Ton HVAC Unit Installed in 2018