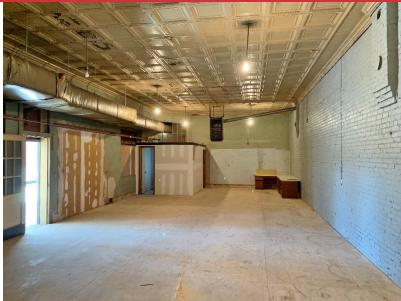

# **PROPERTY HIGHLIGHTS**

- 6,250 SF
- 3 Overhead Doors (Approx. 20' X 10')
- 3 Phase 200 Amps Power
- 2 Restrooms
- 21 Parking Spaces
- Renovated in 2018
- 18' Ceiling Height
- Garage Area has 1 Heater
- 10 Ton HVAC Unit Installed in 2018