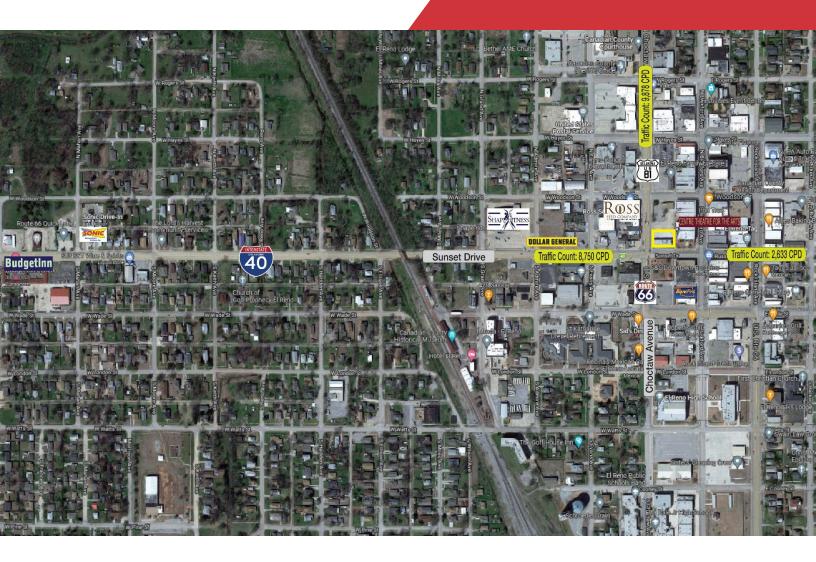

## **Retail Building For Lease** 121 S. Choctaw Avenue

| Population               | 1 Mile:  | 3 Miles: | 5 Miles: |
|--------------------------|----------|----------|----------|
|                          | 9,604    | 19,495   | 20,013   |
| Average Household Income | 1 Mile:  | 3 Miles: | 5 Miles: |
|                          | \$52,174 | \$62,731 | \$63,310 |
| Total Households         | 1 Mile:  | 3 Miles: | 5 Miles: |
|                          | 3,596    | 6,758    | 6,939    |