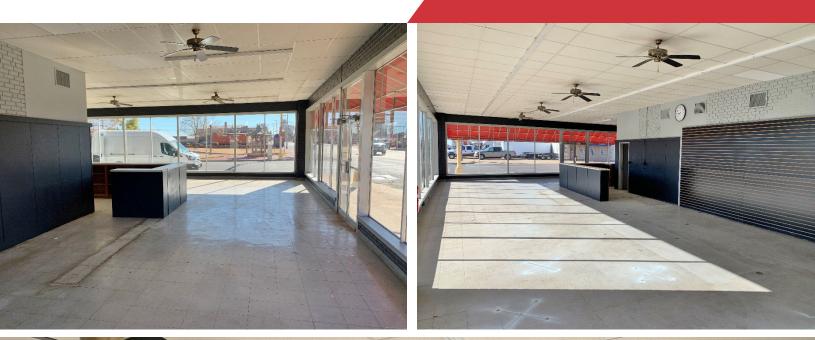

# **PROPERTY HIGHLIGHTS**

- 6,250 SF
- 3 Overhead Doors (Approx. 20' X 10')
- 3 Phase 200 Amps Power
- 2 Restrooms
- 21 Parking Spaces
- Renovated in 2018
- 18' Ceiling Height
- Garage Area has 1 Heater
- 10 Ton HVAC Unit Installed in 2018