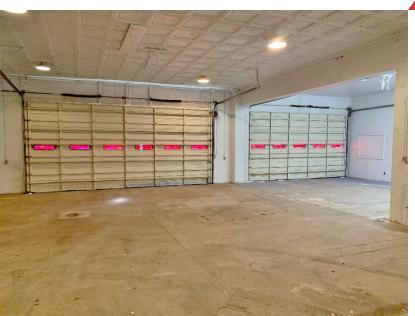

# **PROPERTY HIGHLIGHTS**

- 6,250 SF
- 3 Overhead Doors (Approx. 20' X 10')
- 3 Phase 200 Amps Power
- 2 Restrooms
- 21 Parking Spaces
- Renovated in 2018
- 18' Ceiling Height
- Garage Area has 1 Heater
- 10 Ton HVAC Unit Installed in 2018