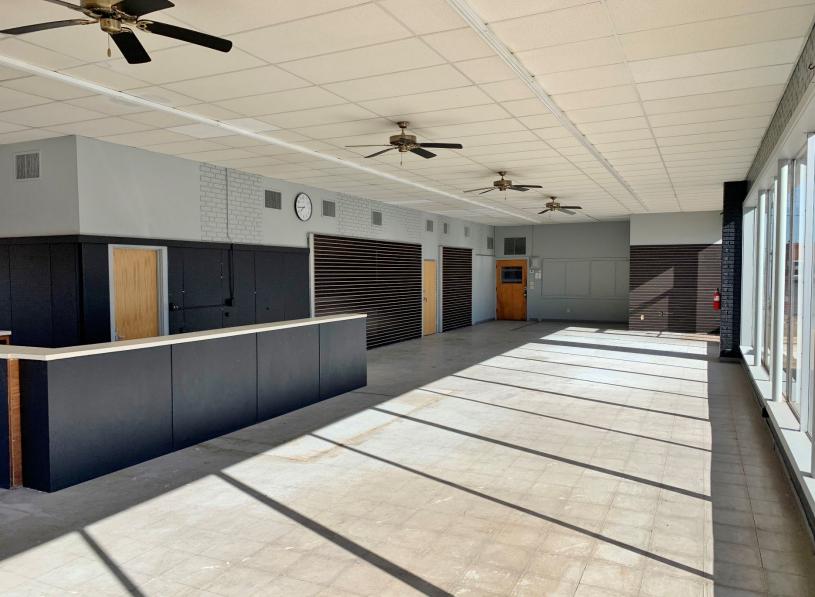

# **PROPERTY HIGHLIGHTS**

- 6,250 SF
- 3 Overhead Doors (Approx. 20' X 10')
- 3 Phase 200 Amps Power
- 2 Restrooms
- 21 Parking Spaces
- Renovated in 2018
- 18' Ceiling Height
- Garage Area has 1 Heater
- 10 Ton HVAC Unit Installed in 2018