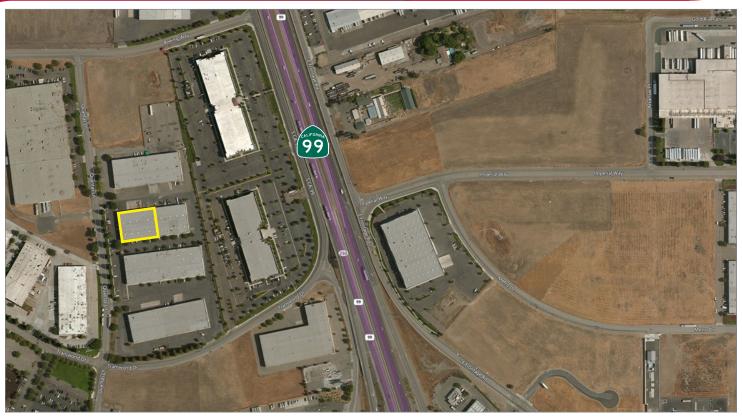

# INDUSTRIAL SPACE FOR SALE OR LEASE 26,880±SF | DOCK HIGH AND GRADE LOADING

4590 QANTAS LANE #A7, STOCKTON, CA

#### COMMENTS:

- Concrete tilt-up construction
- Fully sprinklered
- Institutional business park environment
- Excellent access to Hwy 99 and I-5