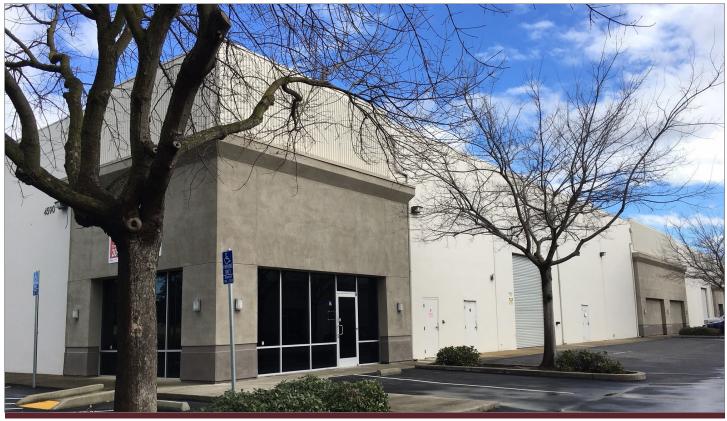

# INDUSTRIAL SPACE FOR SALE OR LEASE 26,880±SF | DOCK HIGH AND GRADE LOADING

4590 QANTAS LANE #A7, STOCKTON, CA

## LISTING DATA

**AVAILABLE:** 26,880± SF **DIVISIBLE:** 11,040± SF

**OFFICE:** 2,665± SF including showroom/

bullpen area, private offices & 2

restrooms

CLEAR HEIGHT: 24'± Min

INDICATED POWER: 400 Amps, 277/480 volts, 3-Phase

GRADE DOORS: Three (3) DOCK DOORS: Three (3)

**ZONED:** I-G (City of Stockton)

#### COMMENTS:

- Concrete tilt-up construction
- Fully sprinklered
- Institutional business park environment
- Excellent access to Hwy 99 and I-5