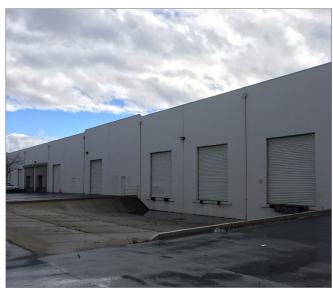

GRADE DOORS: Three (3) DOCK DOORS: Three (3)

**ZONED:** I-G (City of Stockton)

#### COMMENTS:

- Concrete tilt-up construction
- Fully sprinklered
- Institutional business park environment
- Excellent access to Hwy 99 and I-5