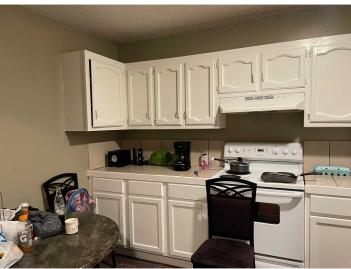

escription**

Completely Renovated in 2019. All four units are townhouse style 2 bedroom 1.5 bath and rented at \$800 monthly with long term tenants. Tenants pay all utilities. Renovations included hardee plank exterior, all lighting is LED inside and out, all floors upgraded to luxury vinyl tile planks, all new kitchen cabinets, new main electric meter pan, new appliances, painted inside and out. Roof replaced with architectural shingles in 2021. Currently under professional property management. Located in Flood Zone X. Contact agent for additional information. Seller is a licensed Realtor in

New Roof
Recently Renovated
LED lighting
No Carpet
\$3,200 mo income



## UNIT A PT. 1















## UNIT A PT. 2













## **UNIT B PT.1**























# UNIT C PT. 1





























# UNIT D PT. 2

















### **DEMOGRAPHICS**





| Population       | 1 Mile | 3 Miles | 5 Miles |
|------------------|--------|---------|---------|
| Male             | 6,758  | 16,833  | 51,311  |
| Female           | 6,543  | 17,071  | 53,139  |
| Total Population | 13,301 | 33,904  | 104,450 |
| Age              | 1 Mile | 3 Miles | 5 Miles |
| Ages 0-14        | 3,114  | 6,178   | 17,167  |
| •                | •      | •       | •       |
| Ages 15-24       | 2,043  | 4,448   | 12,167  |
| Ages 55-64       | 1,112  | 3,951   | 11,287  |
| Ages 65+         | 718    | 4,351   | 12,911  |
| Race             | 1 Mile | 3 Miles | 5 Miles |
|                  |        |         |         |
| White            | 3,702  | 19,165  | 70,574  |
| Black            | 8