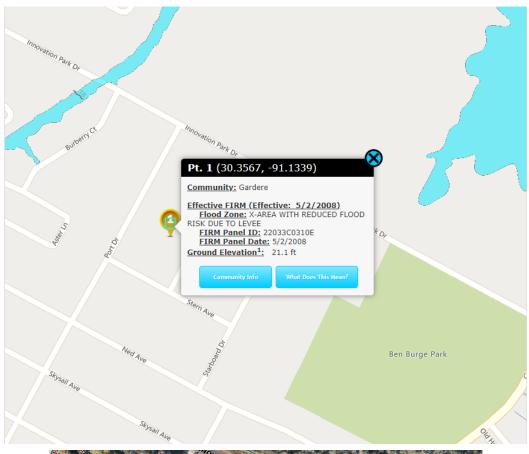

#### **Property Description**

Completely Renovated in 2019. All four units are townhouse style 2 bedroom 1.5 bath and rented at \$800 monthly with long term tenants. Tenants pay all utilities. Renovations included hardee plank exterior, all lighting is LED inside and out, all floors upgraded to luxury vinyl tile planks, all new kitchen cabinets, new main electric meter pan, new appliances, painted inside and out. Roof replaced with architectural shingles in 2021. Currently under professional property management. Located in Flood Zone X. Contact agent for additional information. Seller is a licensed Realtor in