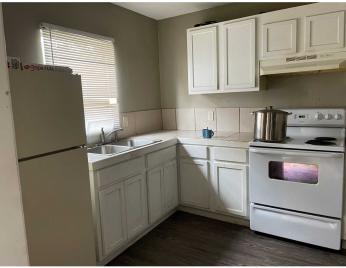

#### **Property Description**

Completely Renovated in 2019. All four units are townhouse style 2 bedroom 1.5 bath and rented at \$800 monthly with long term tenants. Tenants pay all utilities. Renovations included hardee plank exterior, all lighting is LED inside and out, all floors upgraded to luxury vinyl tile planks, all new kitchen cabinets, new main electric meter pan, new appliances, painted inside and out. Roof replaced with architectural shingles in 2021. Currently under professional property management. Located in Flood Zone X. Contact agent for additional information. Seller is a licensed Realtor in

New Roof
Recently Renovated
LED lighting
No Carpet
\$3,200 mo income