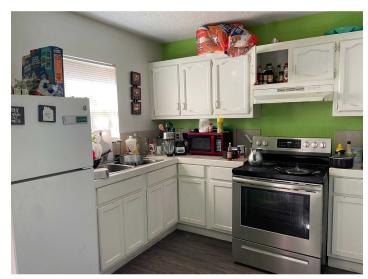

ccim@kw.com Louisiana

#### **Property Description**

Completely Renovated in 2019. All four units are townhouse style 2 bedroom 1.5 bath and rented at \$800 monthly with long term tenants. Tenants pay all utilities. Renovations included hardee plank exterior, all lighting is LED inside and out, all floors upgraded to luxury vinyl tile planks, all new kitchen cabinets, new main electric meter pan, new appliances, painted inside and out. Roof replaced with architectural shingles in 2021. Currently under professional property management. Located in Flood Zone X. Contact agent for additional information. Seller is a licensed Realtor in

New Roof
Recently Renovated
LED lighting
No Carpet
\$3,200 mo income



## UNIT A PT. 1















## UNIT A PT. 2













## **UNIT B PT.1**























# UNIT C PT. 1





























# UNIT D PT. 2

















### **DEMOGRAPHICS**





| Population       | 1 Mile | 3 Miles | 5 Miles |
|------------------|--------|---------|---------|
| Male             | 6,758  | 16,833  | 51,311  |
| Female           | 6,543  | 17,071  | 53,139  |
| Total Population | 13,301 | 33,904  | 104,450 |
| Age              | 1 Mile | 3 Miles | 5 Miles |
| Ages 0-14        | 3,114  | 6,178   | 17,167  |
| •                | •      | •       | •       |
| Ages 15-24       | 2,043  | 4,448   | 12,167  |
| Ages 55-64       | 1,112  | 3,951   | 11,287  |
| Ages 65+         | 718    | 4,351   | 12,911  |
| Race             | 1 Mile | 3 Miles | 5 Miles |
|                  |        |         |         |
| White            | 3,702  | 19