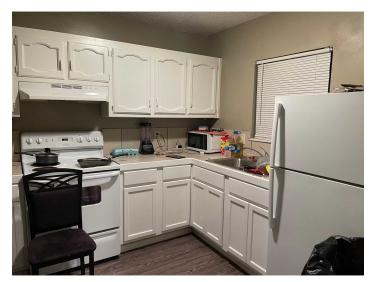

Description**

Completely Renovated in 2019. All four units are townhouse style 2 bedroom 1.5 bath and rented at \$800 monthly with long term tenants. Tenants pay all utilities. Renovations included hardee plank exterior, all lighting is LED inside and out, all floors upgraded to luxury vinyl tile planks, all new kitchen cabinets, new main electric meter pan, new appliances, painted inside and out. Roof replaced with architectural shingles in 2021. Currently under professional property management. Located in Flood Zone X. Contact agent for additional information. Seller is a licensed Realtor in

New Roof
Recently Renovated
LED lighting
No Carpet
\$3,200 mo income



## UNIT A PT. 1















## UNIT A PT. 2













## **UNIT B PT.1**























# UNIT C PT. 1





























# UNIT D PT. 2

















### **DEMOGRAPHICS**





| Population       | 1 Mile | 3 Miles | 5 Miles |
|------------------|--------|---------|---------|
| Male             | 6,758  | 16,833  | 51,311  |
| Female           | 6,543  | 17,071  | 53,139  |
| Total Population | 13,301 | 33,904  | 104,450 |
| Age              | 1 Mile | 3 Miles | 5 Miles |
| Ages 0-14        | 3,114  | 6,178   | 17,167  |
| •                | •      | •       | •       |
| Ages 15-24       | 2,043  | 4,448   | 12,167  |
| Ages 55-64       | 1,112  | 3,951   | 11,287  |
| Ages 65+         | 718    | 4,351   | 12,911  |
| Race             | 1 Mile | 3 Miles | 5 Miles |
|                  |        |         |         |
| White            | 3,702  | 19,165  | 70,574  |
| Black            |