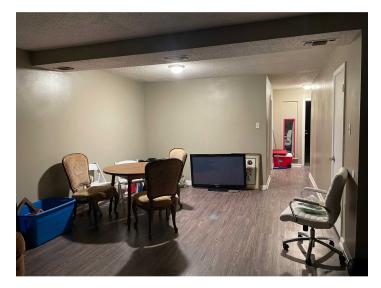

erty Description**

Completely Renovated in 2019. All four units are townhouse style 2 bedroom 1.5 bath and rented at \$800 monthly with long term tenants. Tenants pay all utilities. Renovations included hardee plank exterior, all lighting is LED inside and out, all floors upgraded to luxury vinyl tile planks, all new kitchen cabinets, new main electric meter pan, new appliances, painted inside and out. Roof replaced with architectural shingles in 2021. Currently under professional property management. Located in Flood Zone X. Contact agent for additional information. Seller is a licensed Realtor in

New Roof
Recently Renovated
LED lighting
No Carpet
\$3,200 mo income



## UNIT A PT. 1















## UNIT A PT. 2













## **UNIT B PT.1**























# UNIT C PT. 1





























# UNIT D PT. 2

















### **DEMOGRAPHICS**





| Population       | 1 Mile | 3 Miles | 5 Miles |
|------------------|--------|---------|---------|
| Male             | 6,758  | 16,833  | 51,311  |
| Female           | 6,543  | 17,071  | 53,139  |
| Total Population | 13,301 | 33,904  | 104,450 |
| Age              | 1 Mile | 3 Miles | 5 Miles |
| Ages 0-14        | 3,114  | 6,178   | 17,167  |
| •                | •      | •       | •       |
| Ages 15-24       | 2,043  | 4,448   | 12,167  |
| Ages 55-64       | 1,112  | 3,951   | 11,287  |
| Ages 65+         | 718    | 4,351   | 12,911  |
| Race             | 1 Mile | 3 Miles | 5 Miles |
|                  |        |         |         |
| White            | 3,702  | 19,165  | 70,574  |
| Black