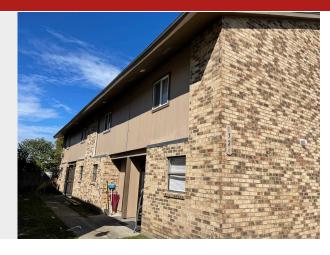

#### **Property Description**

Completely Renovated in 2019. All four units are townhouse style 2 bedroom 1.5 bath and rented at \$800 monthly with long term tenants. Tenants pay all utilities. Renovations included hardee plank exterior, all lighting is LED inside and out, all floors upgraded to luxury vinyl tile planks, all new kitchen cabinets, new main electric meter pan, new appliances, painted inside and out. Roof replaced with architectural shingles in 2021. Currently under professional property management. Located in Flood Zone X. Contact agent for additional information. Seller is a licensed Realtor in

New Roof
Recently Renovated
LED lighting
No Carpet
\$3,200 mo income