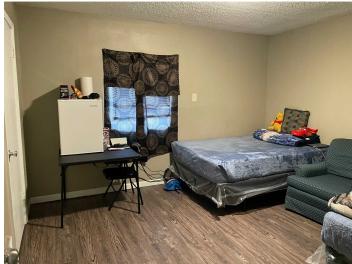

All four units are townhouse style 2 bedroom 1.5 bath and rented at \$800 monthly with long term tenants. Tenants pay all utilities. Renovations included hardee plank exterior, all lighting is LED inside and out, all floors upgraded to luxury vinyl tile planks, all new kitchen cabinets, new main electric meter pan, new appliances, painted inside and out. Roof replaced with architectural shingles in 2021. Currently under professional property management. Located in Flood Zone X. Contact agent for additional information. Seller is a licensed Realtor in

New Roof
Recently Renovated
LED lighting
No Carpet
\$3,200 mo income



## UNIT A PT. 1















## UNIT A PT. 2













## **UNIT B PT.1**























# UNIT C PT. 1





























# UNIT D PT. 2

















### **DEMOGRAPHICS**





| Population       | 1 Mile | 3 Miles | 5 Miles |
|------------------|--------|---------|---------|
| Male             | 6,758  | 16,833  | 51,311  |
| Female           | 6,543  | 17,071  | 53,139  |
| Total Population | 13,301 | 33,904  | 104,450 |
| Age              | 1 Mile | 3 Miles | 5 Miles |
| Ages 0-14        | 3,114  | 6,178   | 17,167  |
| •                | •      | •       | •       |
| Ages 15-24       | 2,043  | 4,448   | 12,167  |
| Ages 55-64       | 1,112  | 3,951   | 11,287  |
| Ages 65+         | 718    | 4,351   | 12,911  |
| Race             | 1 Mile | 3 Miles | 5 Miles |
|                  |        |         |         |
| White            | 3,702  | 19,165  | 70,574  |
| Black            | 8,473  | 12,698  | 26,871  |
| Am In/AK Nat