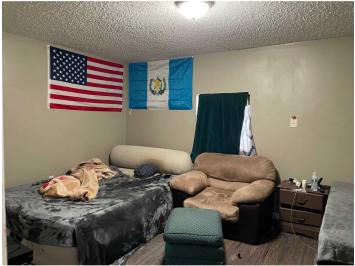

19. All four units are townhouse style 2 bedroom 1.5 bath and rented at \$800 monthly with long term tenants. Tenants pay all utilities. Renovations included hardee plank exterior, all lighting is LED inside and out, all floors upgraded to luxury vinyl tile planks, all new kitchen cabinets, new main electric meter pan, new appliances, painted inside and out. Roof replaced with architectural shingles in 2021. Currently under professional property management. Located in Flood Zone X. Contact agent for additional information. Seller is a licensed Realtor in

New Roof
Recently Renovated
LED lighting
No Carpet
\$3,200 mo income



## UNIT A PT. 1















## UNIT A PT. 2













## **UNIT B PT.1**























# UNIT C PT. 1





























# UNIT D PT. 2

















### **DEMOGRAPHICS**





| Population       | 1 Mile | 3 Miles | 5 Miles |
|------------------|--------|---------|---------|
| Male             | 6,758  | 16,833  | 51,311  |
| Female           | 6,543  | 17,071  | 53,139  |
| Total Population | 13,301 | 33,904  | 104,450 |
| Age              | 1 Mile | 3 Miles | 5 Miles |
| Ages 0-14        | 3,114  | 6,178   | 17,167  |
| •                | •      | •       | •       |
| Ages 15-24       | 2,043  | 4,448   | 12,167  |
| Ages 55-64       | 1,112  | 3,951   | 11,287  |
| Ages 65+         | 718    | 4,351   | 12,911  |
| Race             | 1 Mile | 3 Miles | 5 Miles |
|                  |        |         |         |
| White            | 3,702  | 19,165  | 70,574  |
| Black            | 8,473  | 12,698  | 26,871  |
| Am In/AK N