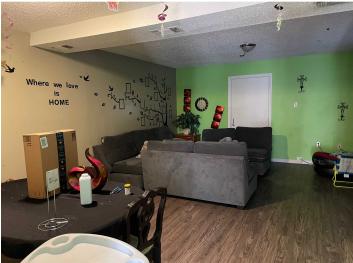

urccim@kw.com Louisiana

#### **Property Description**

Completely Renovated in 2019. All four units are townhouse style 2 bedroom 1.5 bath and rented at \$800 monthly with long term tenants. Tenants pay all utilities. Renovations included hardee plank exterior, all lighting is LED inside and out, all floors upgraded to luxury vinyl tile planks, all new kitchen cabinets, new main electric meter pan, new appliances, painted inside and out. Roof replaced with architectural shingles in 2021. Currently under professional property management. Located in Flood Zone X. Contact agent for additional information. Seller is a licensed Realtor in

New Roof
Recently Renovated
LED lighting
No Carpet
\$3,200 mo income



## UNIT A PT. 1















## UNIT A PT. 2













## **UNIT B PT.1**























# UNIT C PT. 1





























# UNIT D PT. 2

















### **DEMOGRAPHICS**





| Population       | 1 Mile | 3 Miles | 5 Miles |
|------------------|--------|---------|---------|
| Male             | 6,758  | 16,833  | 51,311  |
| Female           | 6,543  | 17,071  | 53,139  |
| Total Population | 13,301 | 33,904  | 104,450 |
| Age              | 1 Mile | 3 Miles | 5 Miles |
| Ages 0-14        | 3,114  | 6,178   | 17,167  |
| •                | •      | •       | •       |
| Ages 15-24       | 2,043  | 4,448   | 12,167  |
| Ages 55-64       | 1,112  | 3,951   | 11,287  |
| Ages 65+         | 718    | 4,351   | 12,911  |
| Race             | 1 Mile | 3 Miles | 5 Miles |
|                  |        |         |         |
| White            | 3,702  |