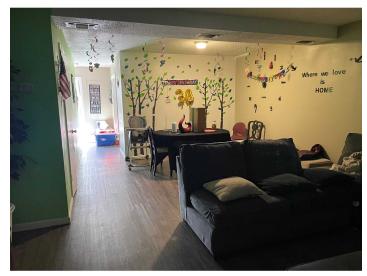

yourccim@kw.com Louisiana

#### **Property Description**

Completely Renovated in 2019. All four units are townhouse style 2 bedroom 1.5 bath and rented at \$800 monthly with long term tenants. Tenants pay all utilities. Renovations included hardee plank exterior, all lighting is LED inside and out, all floors upgraded to luxury vinyl tile planks, all new kitchen cabinets, new main electric meter pan, new appliances, painted inside and out. Roof replaced with architectural shingles in 2021. Currently under professional property management. Located in Flood Zone X. Contact agent for additional information. Seller is a licensed Realtor in

New Roof
Recently Renovated
LED lighting
No Carpet
\$3,200 mo income



## UNIT A PT. 1















## UNIT A PT. 2













## **UNIT B PT.1**























# UNIT C PT. 1





























# UNIT D PT. 2

















### **DEMOGRAPHICS**





| Population       | 1 Mile | 3 Miles | 5 Miles |
|------------------|--------|---------|---------|
| Male             | 6,758  | 16,833  | 51,311  |
| Female           | 6,543  | 17,071  | 53,139  |
| Total Population | 13,301 | 33,904  | 104,450 |
| Age              | 1 Mile | 3 Miles | 5 Miles |
| Ages 0-14        | 3,114  | 6,178   | 17,167  |
| •                | •      | •       | •       |
| Ages 15-24       | 2,043  | 4,448   | 12,167  |
| Ages 55-64       | 1,112  | 3,951   | 11,287  |
| Ages 65+         | 718    | 4,351   | 12,911  |
| Race             | 1 Mile | 3 Miles | 5 Miles |
|                  |        |         |         |
| White            | 3,702