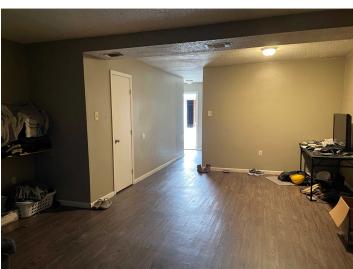

letely Renovated in 2019. All four units are townhouse style 2 bedroom 1.5 bath and rented at \$800 monthly with long term tenants. Tenants pay all utilities. Renovations included hardee plank exterior, all lighting is LED inside and out, all floors upgraded to luxury vinyl tile planks, all new kitchen cabinets, new main electric meter pan, new appliances, painted inside and out. Roof replaced with architectural shingles in 2021. Currently under professional property management. Located in Flood Zone X. Contact agent for additional information. Seller is a licensed Realtor in

New Roof
Recently Renovated
LED lighting
No Carpet
\$3,200 mo income



## UNIT A PT. 1















## UNIT A PT. 2













## **UNIT B PT.1**























# UNIT C PT. 1





























# UNIT D PT. 2

















### **DEMOGRAPHICS**





| Population       | 1 Mile | 3 Miles | 5 Miles |
|------------------|--------|---------|---------|
| Male             | 6,758  | 16,833  | 51,311  |
| Female           | 6,543  | 17,071  | 53,139  |
| Total Population | 13,301 | 33,904  | 104,450 |
| Age              | 1 Mile | 3 Miles | 5 Miles |
| Ages 0-14        | 3,114  | 6,178   | 17,167  |
| •                | •      | •       | •       |
| Ages 15-24       | 2,043  | 4,448   | 12,167  |
| Ages 55-64       | 1,112  | 3,951   | 11,287  |
| Ages 65+         | 718    | 4,351   | 12,911  |
| Race             | 1 Mile | 3 Miles | 5 Miles |
|                  |        |         |         |
| White            | 3,702  | 19,165  | 70,574  |
| Black            | 8,473  | 12,698  |