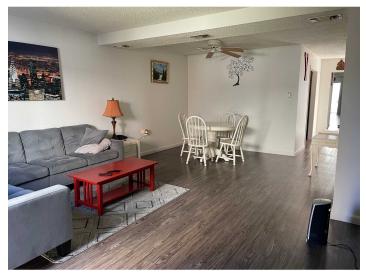

R, CCIM Director (225) 405-3257 yourccim@kw.com Louisiana

#### **Property Description**

Completely Renovated in 2019. All four units are townhouse style 2 bedroom 1.5 bath and rented at \$800 monthly with long term tenants. Tenants pay all utilities. Renovations included hardee plank exterior, all lighting is LED inside and out, all floors upgraded to luxury vinyl tile planks, all new kitchen cabinets, new main electric meter pan, new appliances, painted inside and out. Roof replaced with architectural shingles in 2021. Currently under professional property management. Located in Flood Zone X. Contact agent for additional information. Seller is a licensed Realtor in

New Roof
Recently Renovated
LED lighting
No Carpet
\$3,200 mo income



## UNIT A PT. 1















## UNIT A PT. 2













## **UNIT B PT.1**























# UNIT C PT. 1





























# UNIT D PT. 2

















### **DEMOGRAPHICS**





| Population       | 1 Mile | 3 Miles | 5 Miles |
|------------------|--------|---------|---------|
| Male             | 6,758  | 16,833  | 51,311  |
| Female           | 6,543  | 17,071  | 53,139  |
| Total Population | 13,301 | 33,904  | 104,450 |
| Age              | 1 Mile | 3 Miles | 5 Miles |
| Ages 0-14        | 3,114  | 6,178   | 17,167  |
| •                | •      | •       | •       |
| Ages 15-24       | 2,043  | 4,448   | 12,167  |
| Ages 55-64       | 1,112  | 3,951   | 11,287  |
| Ages 65+         | 718    | 4,351   | 12,911  |
| Race             | 1 Mile | 3 Miles | 5 Miles |
|                  |        |         |