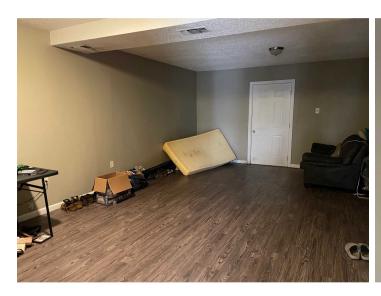

Completely Renovated in 2019. All four units are townhouse style 2 bedroom 1.5 bath and rented at \$800 monthly with long term tenants. Tenants pay all utilities. Renovations included hardee plank exterior, all lighting is LED inside and out, all floors upgraded to luxury vinyl tile planks, all new kitchen cabinets, new main electric meter pan, new appliances, painted inside and out. Roof replaced with architectural shingles in 2021. Currently under professional property management. Located in Flood Zone X. Contact agent for additional information. Seller is a licensed Realtor in

New Roof
Recently Renovated
LED lighting
No Carpet
\$3,200 mo income



## UNIT A PT. 1















## UNIT A PT. 2













## **UNIT B PT.1**























# UNIT C PT. 1





























# UNIT D PT. 2

















### **DEMOGRAPHICS**





| Population       | 1 Mile | 3 Miles | 5 Miles |
|------------------|--------|---------|---------|
| Male             | 6,758  | 16,833  | 51,311  |
| Female           | 6,543  | 17,071  | 53,139  |
| Total Population | 13,301 | 33,904  | 104,450 |
| Age              | 1 Mile | 3 Miles | 5 Miles |
| Ages 0-14        | 3,114  | 6,178   | 17,167  |
| •                | •      | •       | •       |
| Ages 15-24       | 2,043  | 4,448   | 12,167  |
| Ages 55-64       | 1,112  | 3,951   | 11,287  |
| Ages 65+         | 718    | 4,351   | 12,911  |
| Race             | 1 Mile | 3 Miles | 5 Miles |
|                  |        |         |         |
| White            | 3,702  | 19,165  | 70,574  |
| Black            | 8,473  | 12,6