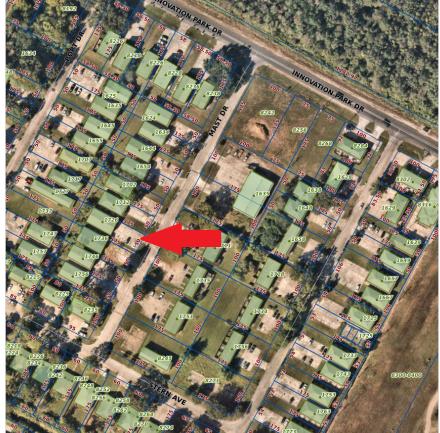

ur units are townhouse style 2 bedroom 1.5 bath and rented at \$800 monthly with long term tenants. Tenants pay all utilities. Renovations included hardee plank exterior, all lighting is LED inside and out, all floors upgraded to luxury vinyl tile planks, all new kitchen cabinets, new main electric meter pan, new appliances, painted inside and out. Roof replaced with architectural shingles in 2021. Currently under professional property management. Located in Flood Zone X. Contact agent for additional information. Seller is a licensed Realtor in

New Roof
Recently Renovated
LED lighting
No Carpet
\$3,200 mo income



## UNIT A PT. 1















## UNIT A PT. 2













## **UNIT B PT.1**























# UNIT C PT. 1





























# UNIT D PT. 2

















### **DEMOGRAPHICS**





| Population       | 1 Mile | 3 Miles | 5 Miles |
|------------------|--------|---------|---------|
| Male             | 6,758  | 16,833  | 51,311  |
| Female           | 6,543  | 17,071  | 53,139  |
| Total Population | 13,301 | 33,904  | 104,450 |
| Age              | 1 Mile | 3 Miles | 5 Miles |
| Ages 0-14        | 3,114  | 6,178   | 17,167  |
| •                | •      | •       | •       |
| Ages 15-24       | 2,043  | 4,448   | 12,167  |
| Ages 55-64       | 1,112  | 3,951   | 11,287  |
| Ages 65+         | 718    | 4,351   | 12,911  |
| Race             | 1 Mile | 3 Miles | 5 Miles |
|                  |        |         |         |
| White            | 3,702  | 19,165  | 70,574  |
| Black            | 8,473  | 12,698  | 26,871  |
| Am In/AK Nat     | 9