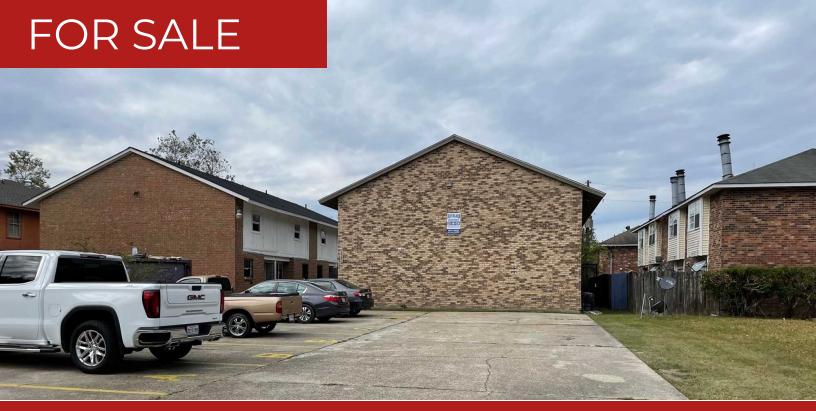

FOURPLEX FOR SALE

1726 MAST DRIVE · BATON ROUGE, LA 70820

#### Highlights

Building SF: 4,400

Lot Size: 0.20 Acres

Purchase Price: \$325,000

Renovated: 2019

Zoning: multi-family

DAVID VERCHER, CCIM Director (225) 405-3257 yourccim@kw.com Louisiana

#### **Property Description**

Completely Renovated in 2019. All four units are townhouse style 2 bedroom 1.5 bath and rented at \$800 monthly with long term tenants. Tenants pay all utilities. Renovations included hardee plank exterior, all lighting is LED inside and out, all floors upgraded to luxury vinyl tile planks, all new kitchen cabinets, new main electric meter pan, new appliances, painted inside and out. Roof replaced with architectural shingles in 2021. Currently under professional property management. Located in Flood Zone X. Contact agent for additional information. Seller is a licensed Realtor in