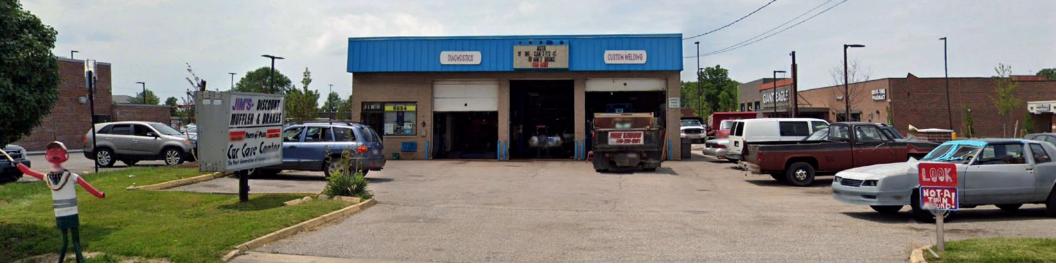

### **PROPERTY HIGHLIGHTS**

PASSOV

COMMERCIAL BROKERAGE

- 1,920 SF Freestanding building in the heart of Mentor, OH
- Join the new Giant Eagle and The City Market shopping center. Visibility from Route 2 (59,137 VPD) and Center St. (25,993 VPD)
- Ground Lease option also available 0.31 acres