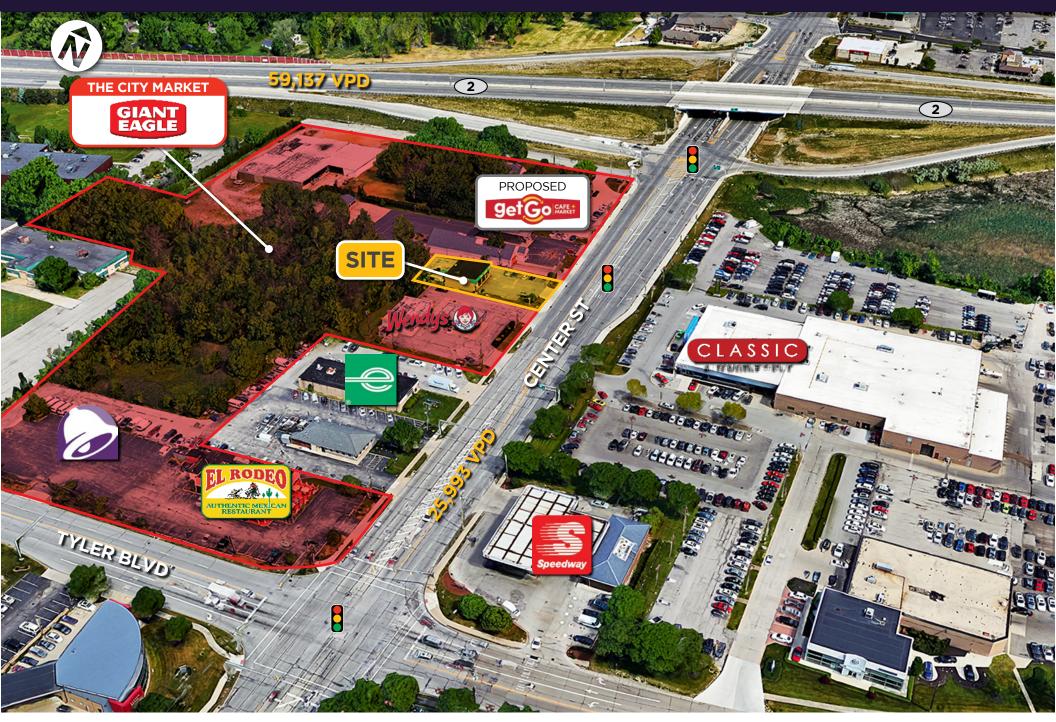

### **PROPERTY HIGHLIGHTS**

PASSOV

COMMERCIAL BROKERAGE

- 1,920 SF Freestanding building in the heart of Mentor, OH
- Join the new Giant Eagle and The City Market shopping center. Visibility from Route 2 (59,137 VPD) and Center St. (25,993 VPD)
- Ground Lease option also available 0.31 acres

## CENTER STREET REDEVELOPMENT MENTOR, OH

FOR MORE INFORMATION, CONTACT: 216.831.8100

Catherine Lueckel / clueckel@passovgroup.com • Allison Giomuso / agiomuso@passovgroup.com