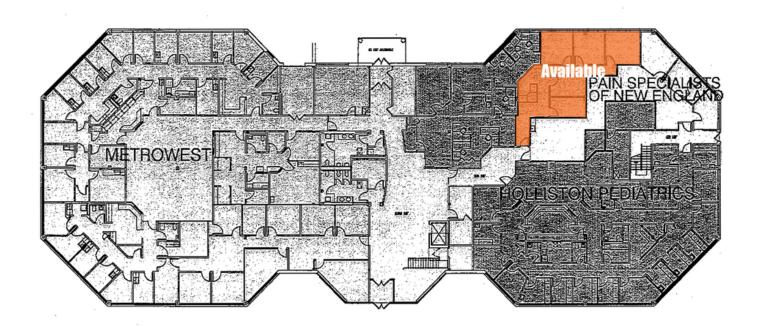

#### **LEASE OVERVIEW**

| AVAILABLE SF:   | 1,200 SF   |
|-----------------|------------|
| LEASE RATE:     | Negotiable |
| LOT SIZE:       | 4.24 Acres |
| BUILDING SIZE:  | 42,000 SF  |
| BUILDING CLASS: | В          |
| YEAR BUILT:     | 1989       |
| ZONING:         | IB         |
| MARKET:         | MetroWest  |
| SUB MARKET:     | 495 South  |
| CROSS STREETS:  | Route 85   |

#### PROPERTY DESCRIPTION

1,200± SF medical/office space available for immediate occupancy.

Lobby and common areas recently renovated.

Numerous amenities in the immediate area including several hotels, Golds Gym, convenience shops and dining establishments.