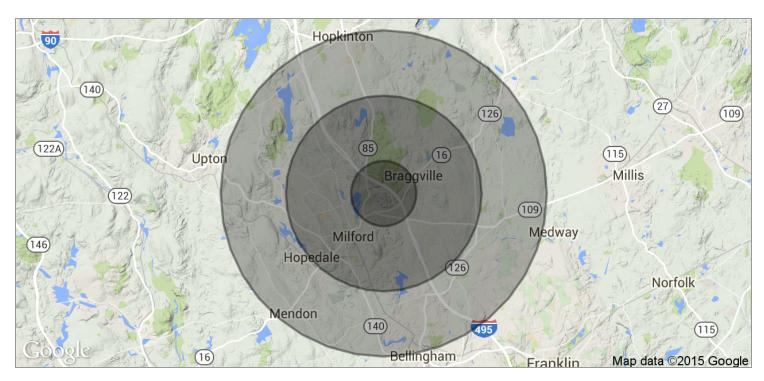

### VICTOR GALVANI

Vice President | Investment Sales 508.271.9225 victor.galvani@svn.com

321 Fortune Boulevard, Milford, MA 01757

| POPULATION                              | 1 MILE       | 3 MILES       | 5 MILES       |  |
|-----------------------------------------|--------------|---------------|---------------|--|
| TOTAL POPULATION                        | 3,645        | 37,471        | 80,369        |  |
| MEDIAN AGE                              | 38.8         | 38.1          | 39.0          |  |
| MEDIAN AGE (MALE)                       | 37.8         | 36.7          | 37.8          |  |
| MEDIAN AGE (FEMALE)                     | 40.1         | 39.1          | 39.9          |  |
| HOUSEHOLDS & INCOME                     | 1 MILE       | 3 MILES       | 5 MILES       |  |
|                                         |              |               |               |  |
| TOTAL HOUSEHOLDS                        | 1,399        | 13,874        | 28,965        |  |
| TOTAL HOUSEHOLDS<br># OF PERSONS PER HH | 1,399<br>2.6 | 13,874<br>2.7 | 28,965<br>2.8 |  |
|                                         | ,            | -,-           | ,             |  |