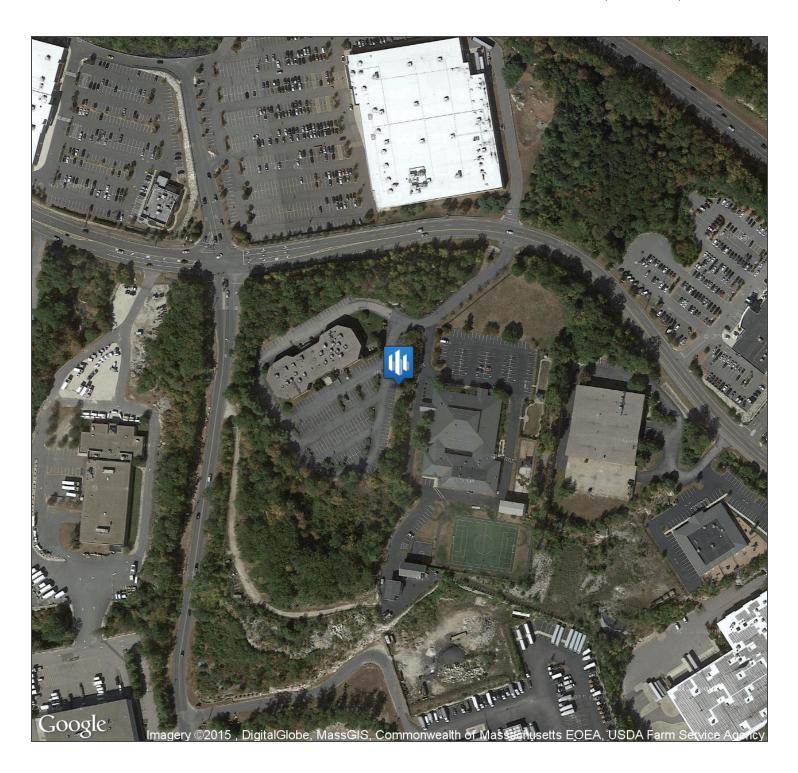

321 Fortune Boulevard, Milford, MA 01757

#### PROPERTY DESCRIPTION

1,200± SF medical/office space available for immediate occupancy.

Lobby and common areas recently renovated.

Numerous amenities in the immediate area including several hotels, Golds Gym, convenience shops and dining establishments.

### **LOCATION OVERVIEW**

Conveniently located off Route 495 (between exits 19 and 20). Also just three exits south of the Mass Pike (I-90).