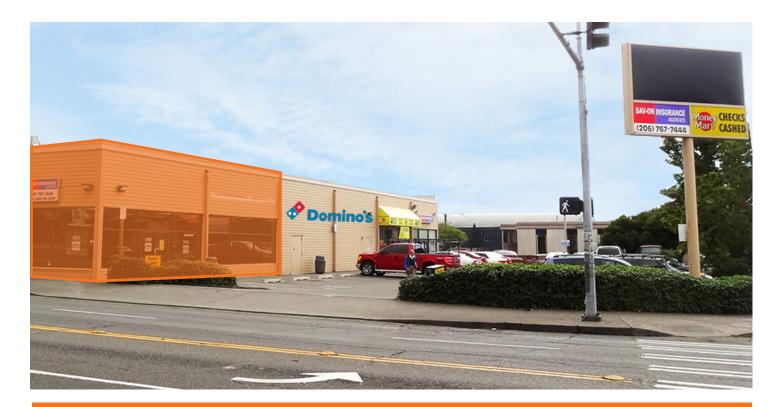

# 2,800 SF Endcap

| Hard corner with maximum visibility on two main arterials (Roxbury & 17th Ave SW) |
|-----------------------------------------------------------------------------------|
| Join Dominos Pizza, Money Mart and Sav-On Insurance                               |
| \$22.00 PSF, NNN                                                                  |
| 27 parking stalls                                                                 |
| Large pylon on corner available                                                   |
| Zoning: CBSO                                                                      |
| Contact                                                                           |