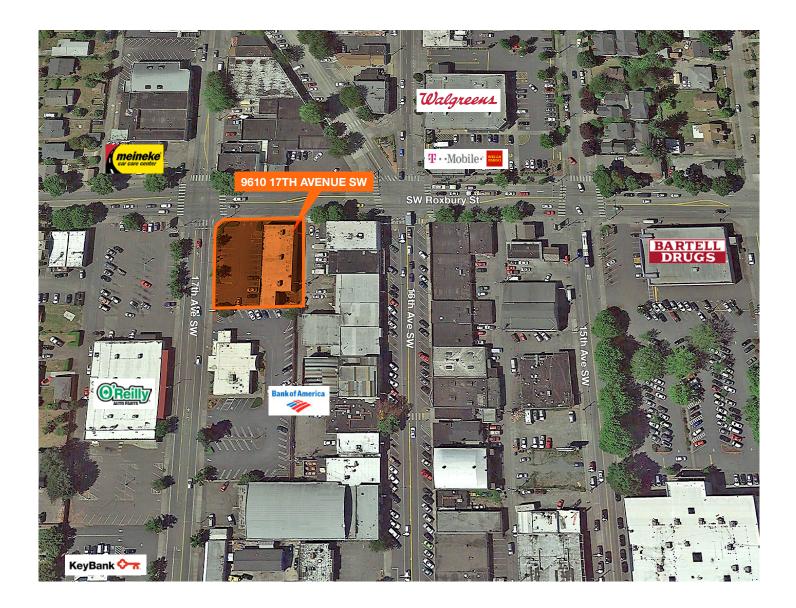

# 2,800 SF Endcap

| Hard corner with maximum visibility on two main arterials (Roxbury & 17th Ave SW) |
|-----------------------------------------------------------------------------------|
| Join Dominos Pizza, Money Mart and Sav-On Insurance                               |
| \$22.00 PSF, NNN                                                                  |
| 27 parking stalls                                                                 |
| Large pylon on corner available                                                   |
| Zoning: CBSO                                                                      |
| Contact                                                                           |