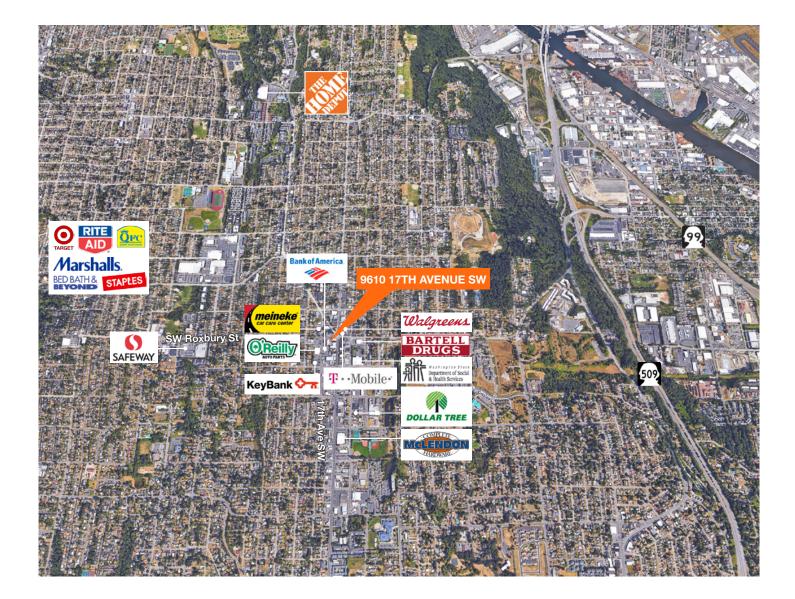

# 2,800 SF Endcap

| Hard corner with maximum visibility on two main arterials (Roxbury & 17th Ave SW) |
|-----------------------------------------------------------------------------------|
| Join Dominos Pizza, Money Mart and Sav-On Insurance                               |
| \$22.00 PSF, NNN                                                                  |
| 27 parking stalls                                                                 |
| Large pylon on corner available                                                   |
| Zoning: CBSO                                                                      |
| Contact                                                                           |