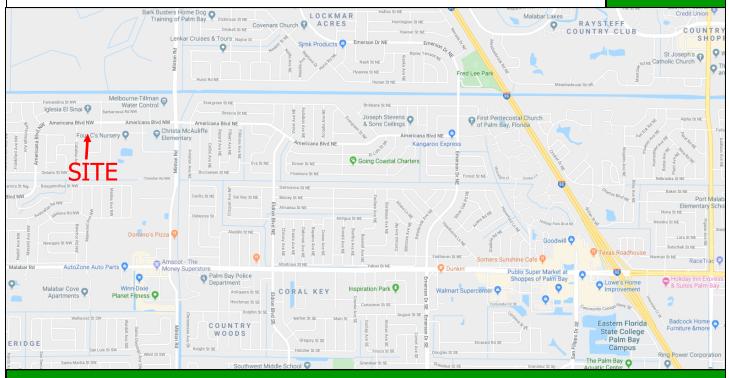

## NEIGHBORHOOD COMMERCIAL LAND SITE AMERICANA BLVD. NW, PALM BAY, FL 32907

- 4.08 Acres Zoned Neighborhood Commercial
- Flexible Zoning Allows for Retail, Professional Office, Restaurants, Financial Institutions, Churches, Daycares and More!
- Palm Bay Location Just a Few Blocks off Minton Road and Minutes from I-95
- ▲ List Price: \$399,000

\*The City of Palm Bay has 3.47 Acres of Land contiguous to this Property that could potentially be acquired.

Information contained herein has been obtained from others and is considered to be reliable; however, a prospective purchaser, agent, or lessee is expected to verify all information to their satisfaction. We make no guarantee, warranty, or representations herein.