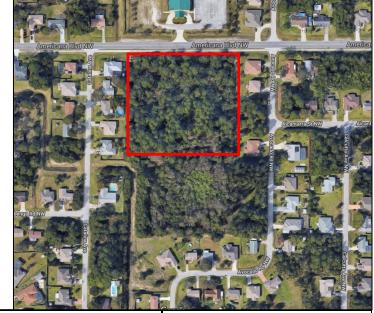

## NEIGHBORHOOD COMMERCIAL LAND SITE AMERICANA BLVD. NW, PALM BAY, FL 32907

- 4.08 Acres Zoned Neighborhood Commercial
- Flexible Zoning Allows for Retail, Professional Office, Restaurants, Financial Institutions, Churches, Daycares and More!
- Palm Bay Location Just a Few Blocks off Minton Road and Minutes from I-95
- ▲ List Price: \$399,000

\*The City of Palm Bay has 3.47 Acres of Land contiguous to this Property that could potentially be acquired.

Information contained herein has been obtained from others and is considered to be reliable; however, a prospective purchaser, agent, or lessee is expected to verify all information to their satisfaction. We make no guarantee, warranty, or representations herein.