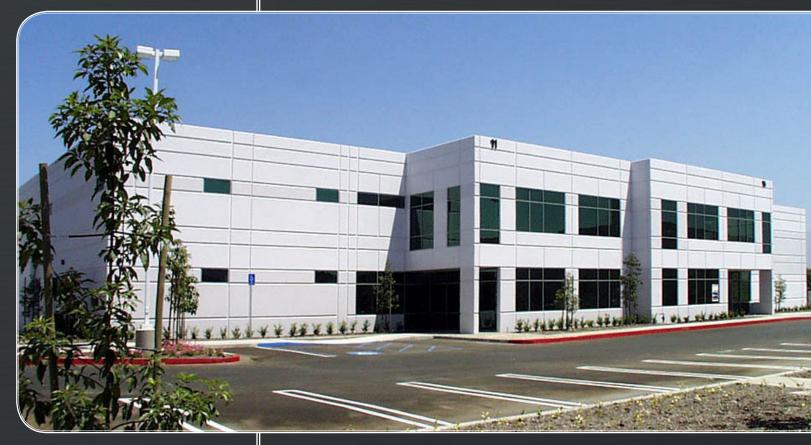

# FOR LEASE GODDARD BUSINESS CENTER

## 7,187 SQUARE FEET

11 GODDARD | IRVINE, CALIFORNIA

FOR MORE INFORMATION, PLEASE CONTACT:

#### **BUILDING FEATURES:**

- Approximately 4,500 Sq. Ft. of Improved Office Area
- 400 Amps Power
- 3:1000 Parking
- One (1) Ground Level Door
- 18' Clearnace
- Fully Sprinklered

FOR MORE INFORMATION, PLEASE CONTACT: