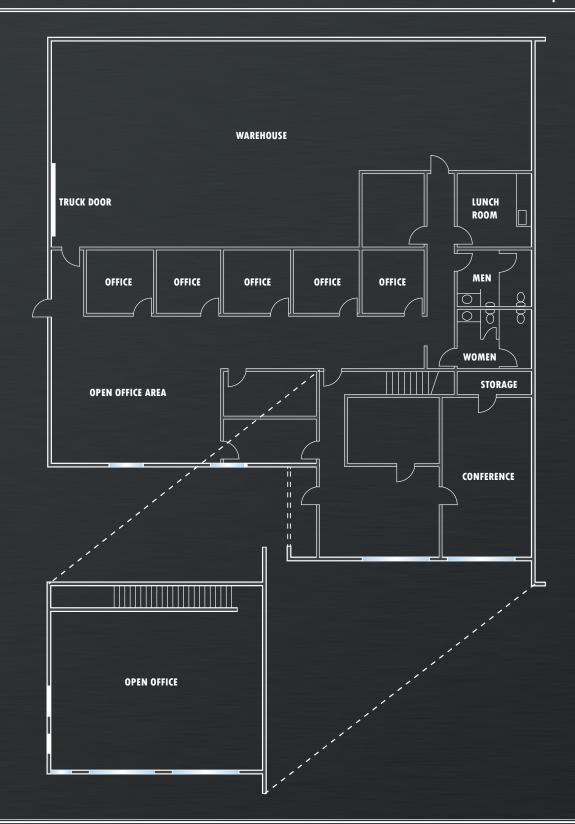

## 7,187 SQUARE FEET

11 GODDARD | IRVINE, CALIFORNIA

FOR MORE INFORMATION, PLEASE CONTACT:

#### **BUILDING FEATURES:**

- Approximately 4,500 Sq. Ft. of Improved Office Area
- 400 Amps Power
- 3:1000 Parking
- One (1) Ground Level Door
- 18' Clearnace
- Fully Sprinklered

FOR MORE INFORMATION, PLEASE CONTACT: