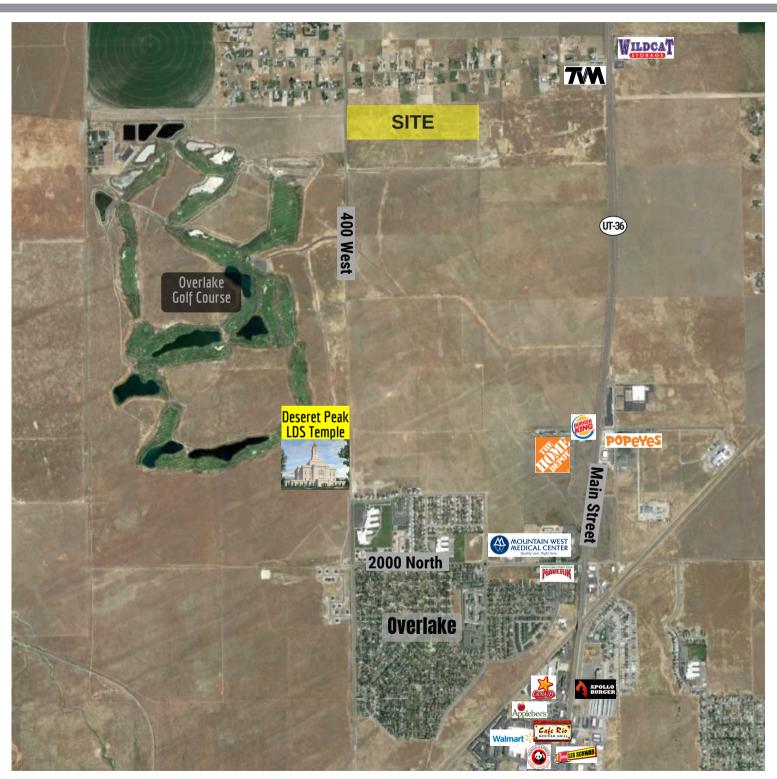

## LAND FOR SALE IN TOOELE

3360 N. GOLF COURSE ROAD, TOOELE UTAH

## - WITHIN 1 MILE OF DESERET PEAK TEMPLE -

| PROPERTY INFORMATION           | DEMOGRAPHICS                               |           |           |          |
|--------------------------------|--------------------------------------------|-----------|-----------|----------|
| • 26.67 Acres Available        |                                            | 1 Mile    | 3 Mile    | 5 Mile   |
| • Current Zoning: RR-5         | Total Population                           | 715       | 18,171    | 53,022   |
| • Neighbors Overlake Estates   | Total Households                           | 212       | 5,009     | 16,097   |
|                                | Avg. Household Inc.                        | \$125,786 | \$100,682 | \$89,653 |
| Mixed Use Development          | TRAFFIC COUNTS                             |           |           |          |
| PURCHASE PRICE: \$1,600,000.00 | UT-36: 29,850 Average Annual Daily Traffic |           |           |          |