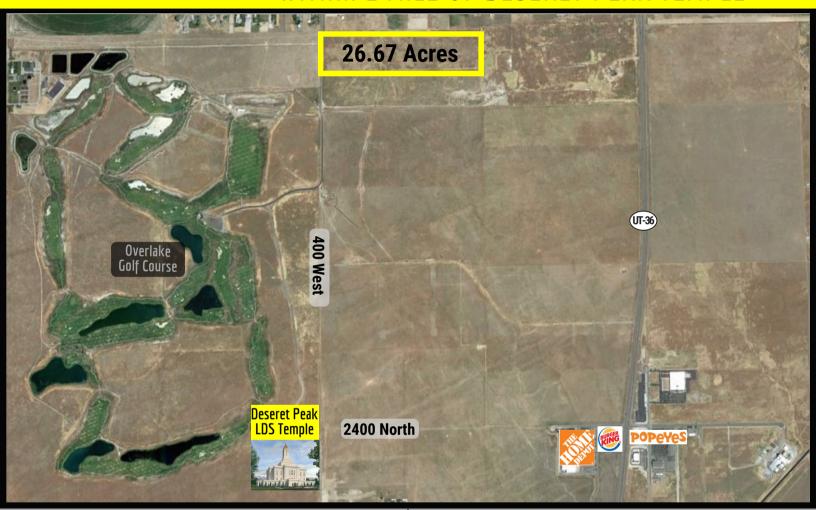

## LAND FOR SALE IN TOOELE

3360 N. GOLF COURSE ROAD, TOOELE UTAH

## - WITHIN 1 MILE OF DESERET PEAK TEMPLE -

| PROPERTY INFORMATION           | DEMOGRAPHICS                               |           |           |          |
|--------------------------------|--------------------------------------------|-----------|-----------|----------|
| • 26.67 Acres Available        |                                            | 1 Mile    | 3 Mile    | 5 Mile   |
| • Current Zoning: RR-5         | Total Population                           | 715       | 18,171    | 53,022   |
| • Neighbors Overlake Estates   | Total Households                           | 212       | 5,009     | 16,097   |
|                                | Avg. Household Inc.                        | \$125,786 | \$100,682 | \$89,653 |
| Mixed Use Development          | TRAFFIC COUNTS                             |           |           |          |
| PURCHASE PRICE: \$1,600,000.00 | UT-36: 29,850 Average Annual Daily Traffic |           |           |          |